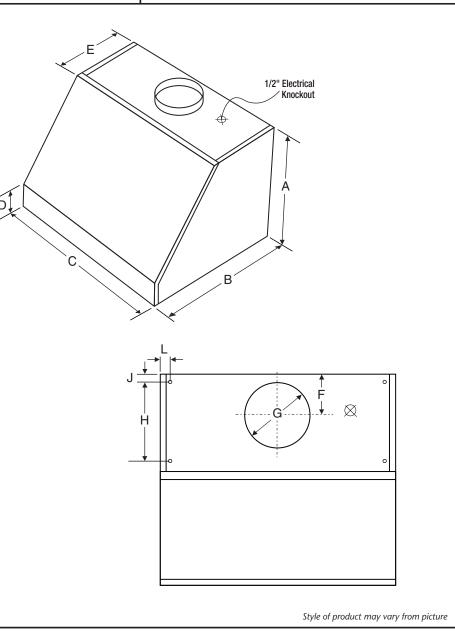

## **PRO-STYLE® HOODS**

PRODUCT DIMENSIONS

|   | INCHES                   | CENTIMETERS |
|---|--------------------------|-------------|
| А | 18                       | 45.7        |
| В | 24                       | 70.0        |
| С | 36                       | 91.4        |
| D | 4                        | 10.2        |
| Е | 12                       | 30.5        |
| F | 4 5/8                    | 11.7        |
| G | 8                        | 20.3        |
| Н | 9                        | 22.9        |
| J | <b>1</b> <sup>1</sup> /8 | 3.8         |
| L | 1                        | 2.5         |
|   |                          |             |