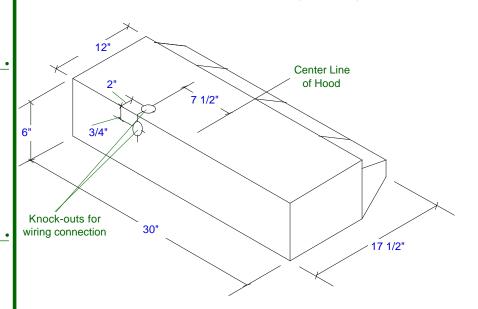

## **Magic Chef**

Product Model Number (s):

Hoods:

UXT4030AAB, UXT4030AAW, UXT4030AAS and UXT4030AAQ

Dimensions (Actual Size)

Width: 30" Height: 6" Top Depth: 12"

Bottom Depth: 17 1/2"

Dimension from back to center line of top power supply hole: 2" Dimension from top to center line of back power supply hole: 3/4" Dimension from hood center line to

center line of power supply holes: 7 1/2" Additional Information

• Electrical Requirements: 120V, 60Hz, 2.2amps.

• For most efficient operation, the top of the hood should be 66" from the floor.

View is looking at the Rear Top of the Unit (not to scale)