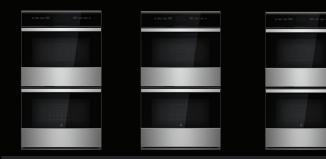

JennAir® offers seemingly endless creativity and design options, including 34 professional-style ranges, 14 rangetop configurations, 29 wall oven combinations, over 250 column refrigerator configurations, and a full urban living suite to fit smaller luxe spaces.

Bend fire to your will. Grills, griddles, brass burners.

Dual fuel or gas. Three widths. Four unique oven combinations. With 34 total configurations, it's up to you.