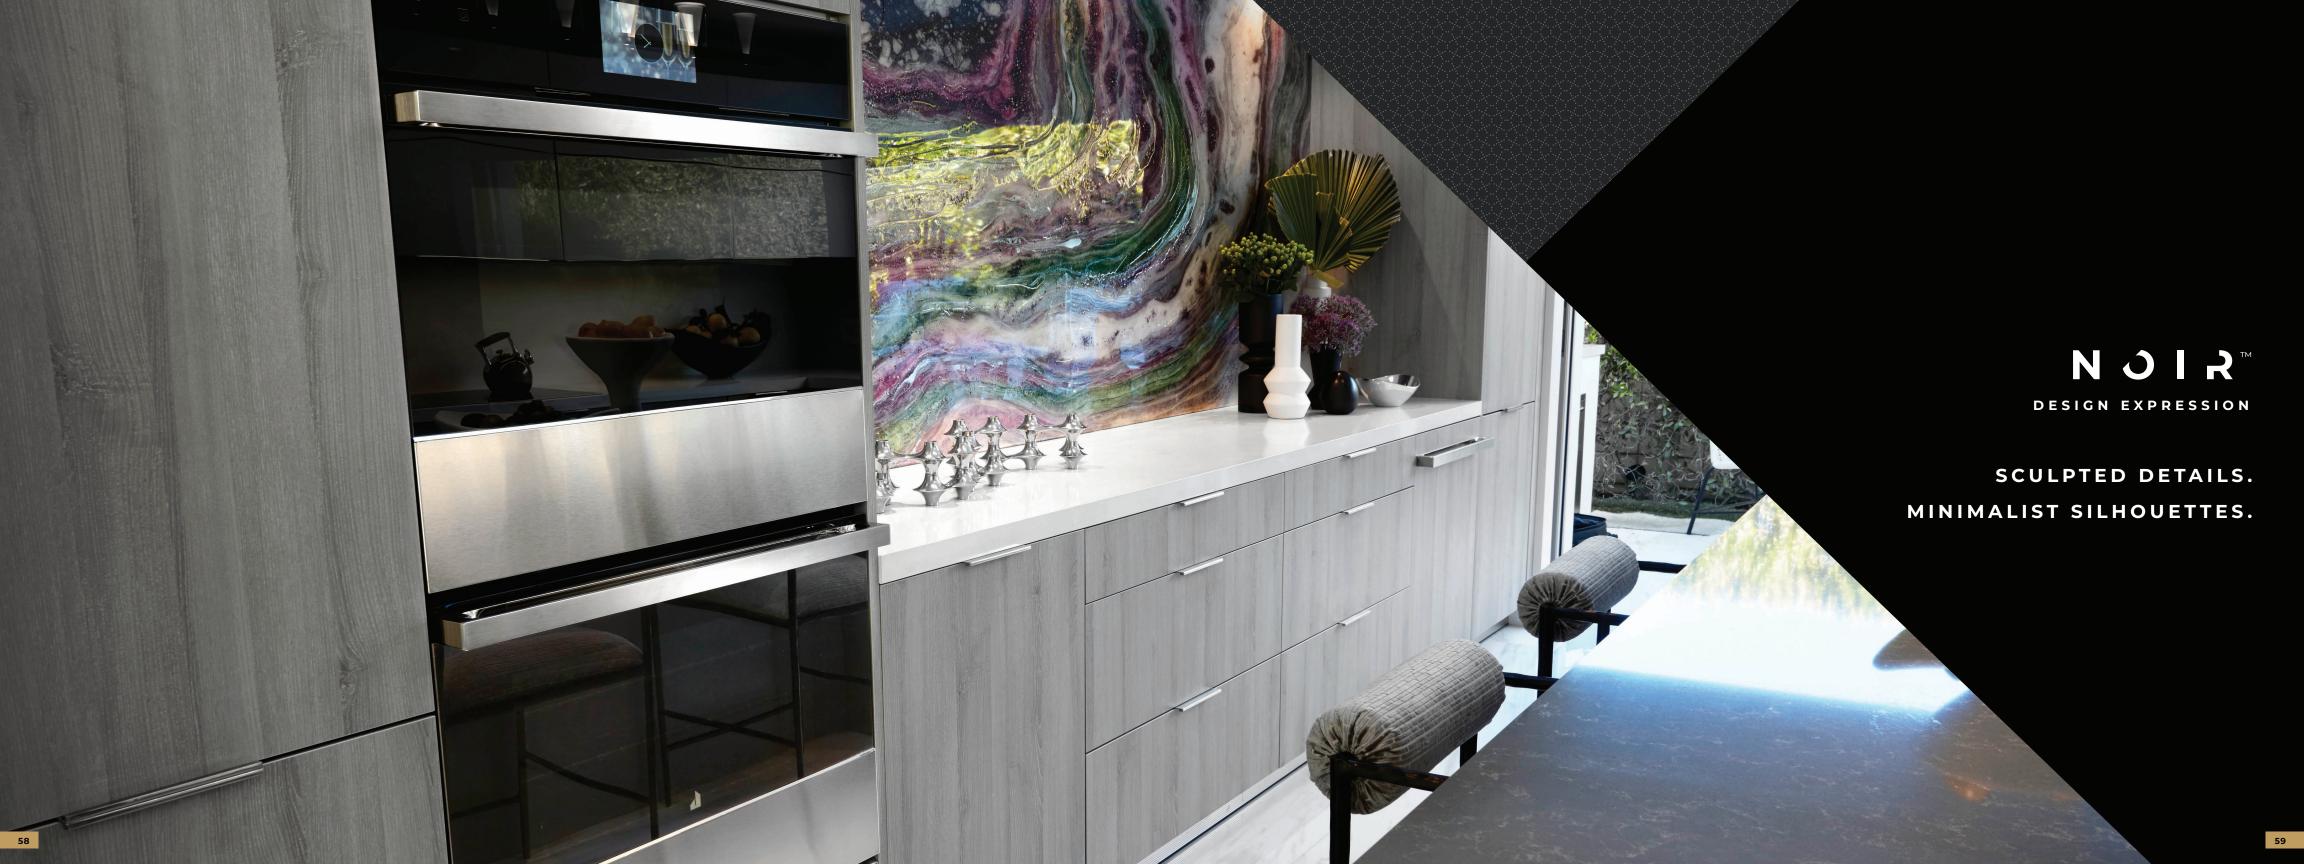

# NOIR\*

NOIR™ Design Expression rejects dated ideas of beauty. Striking, geometric silhouettes adorned with luxe mirrored accents. Strength arises from structured angles and lace patterns. Here, we aren't defined by what others expect of us. Grab hold—rule the dark.

#### SCULPTED DETAILS

Touchable textures. Knobs with secrets The reflective handles are supple, to be discovered. Details that intrigue from across the room, compelling you to draw near and trace the fluid curves. daring you to indulge.

#### MINIMALIST SILHOUETTES

An endless expanse of dark glass awaits, veiling the face of the appliance from shadowed edge to edge.