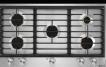

Bend fire to your will. Grills, griddles, brass burners.

Dual fuel or gas. Three widths. Four unique oven combinations. With 34 total configurations, it's up to you.

#### DUAL-STACKED POWER BURNERS

Two stacked, symmetrical flames bloom and retreat at your inclination, offering total control over heat levels. High-heat searing and wok cooking. Low, slow simmer and melt. Infinite intermediate settings satisfy every appetite.