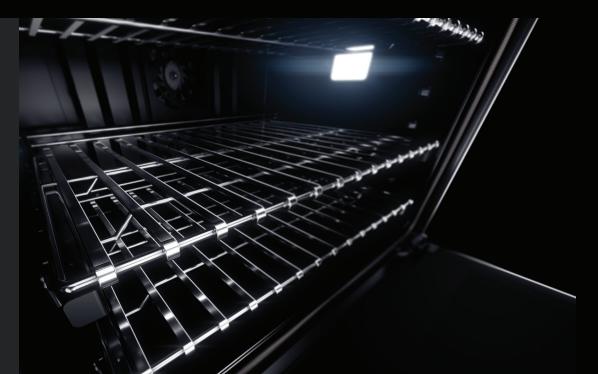

#### FLAT TINE RACKS

Each rack features dramatic, unexpected flat tines, delivering increased contact with cookware for exceptional heat transfer.

#### DARING OBSIDIAN INTERIOR

Illuminated by over 650 LEDs, this dark finish erupts with reflective, high-contrast style. Reject the unfeeling, lifeless vessel of harsh steel. Let fine foods emerge like vibrant art, begging to be devoured.