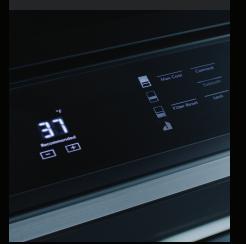

#### TRUE CONTROL

Preheat. Check cooking status. Personalize settings. Connect to WiFi for real-time notifications and control your appliance from anywhere. Tap and swipe on both iOS and Android devices.\*

#### CULINARY INTELLIGENCE

With step-by-step support, savour the full culinary experience backed by customized algorithms, featuring full-colour food photography, doneness levels, pan types and menu-specific tips. My Creations enables you to curate recipe presets at will. Bake for 30 minutes, broil for 4 and keep dishes warm until you're ready to dine—all without lifting a finger.\*