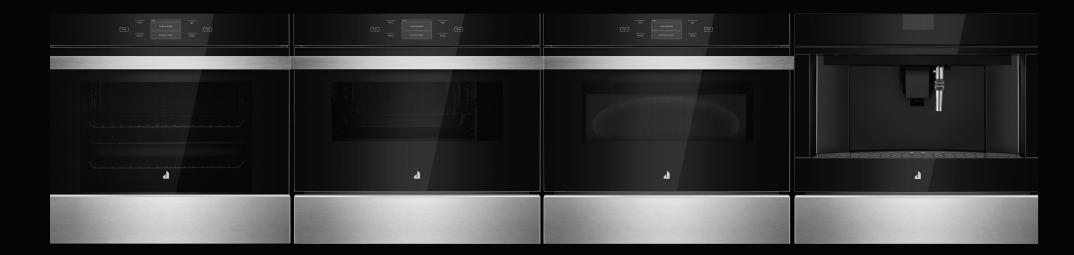

# EXCEPTIONAL PERFORMANCE

#### POTENTIAL UNLEASHED

Seize the kitchen with 360° performance that eclipses every expectation of professional luxury. Master your cooking with precise heat control of dual-stacked gas burners, and steady heat waves around each flat tine of your oven with dual-fan convection. Revel in the trinity of food preservation: three temperature zones, three precision sensors, calibrated every second.