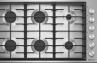

#### DUAL-STACKED POWER BURNERS

Two stacked, symmetrical flames bloom and retreat at your inclination, offering total control over heat levels. High-heat searing and wok cooking. Low, slow simmer and melt. Infinite intermediate settings satisfy every appetite.

#### HALO-EFFECT KNOBS

A halo of luminary LEDs glows softly when the burner is lit or the oven is on.