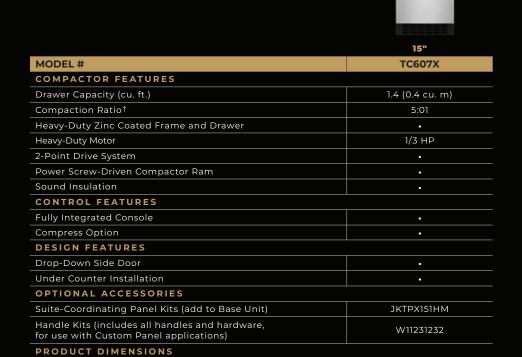

# IRRESISTIBLE INTERIOR

Captivation cloaked in black. Beyond a dark glass expanse, cinematic lighting illuminates smooth glide racks, flat tines, and an enticing jet black interior.