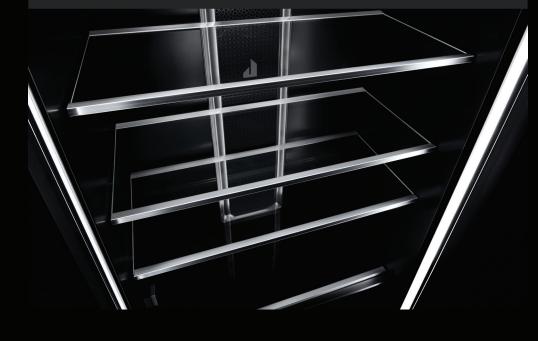

#### MINIMALIST SILHOUETTES

An endless expanse of dark glass awaits, veiling the face of the appliance from shadowed edge to edge.

#### DARING OBSIDIAN INTERIOR

Illuminated by over 650 LEDs, this dark finish erupts with reflective, high-contrast style. Reject the unfeeling, lifeless vessel of harsh steel. Let fine foods emerge like vibrant art, begging to be devoured.