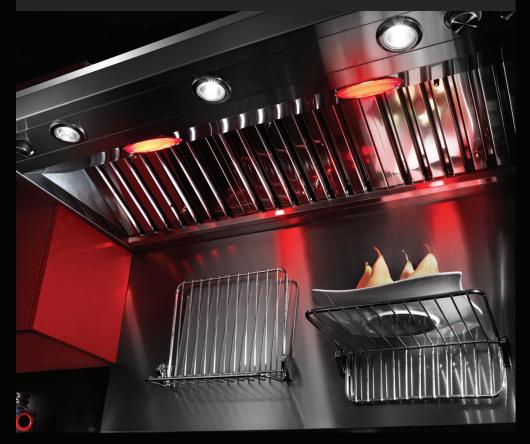

#### DARING OBSIDIAN INTERIOR

Illuminated by over 650 LEDs, this dark finish erupts with reflective, high-contrast style. Reject the unfeeling, lifeless vessel of harsh steel. Let fine foods emerge like vibrant art, begging to be devoured.