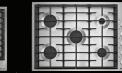

Bend fire to your will. Grills, griddles, brass burners.

Dual fuel or gas. Three widths. Four unique oven combinations. With 34 total configurations, it's up to you.

#### DUAL-STACKED POWER BURNERS

Two stacked, symmetrical flames bloom and retreat at your inclination, offering total control over heat levels. High-heat searing and wok cooking. Low, slow simmer and melt. Infinite intermediate settings satisfy every appetite.