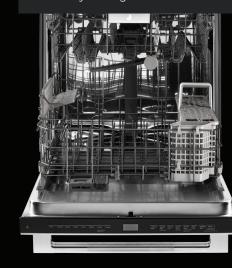

# IRRESISTIBLE INTERIOR

Captivation cloaked in black. Beyond a dark glass expanse, cinematic lighting illuminates smooth glide racks, flat tines, and an enticing jet black interior.