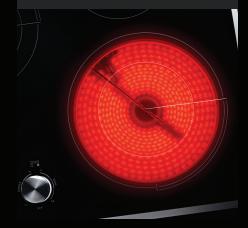

| 23-1/2" (59.7 cm)   |
| Height                                            | 17-15/16" (45.5 cm) |
| Depth                                             | 19-11/16" (50 cm)   |

Discover countertop cooktops that integrate seamlessly into your kitchen design. JennAir® cooktops come in styles and configurations that fit your look and culinary preferences.

#### GAS COOKTOPS

A bold look. Commercial-style details. Powerful burners.
Offering precise heat control, ideal for many cooking techniques.



#### R A D I A N T C O O K T O P S

Indulge your untamed appetite for more with a radiant cooktop that unleashes heat at your command. Experience a surface that ascends to new levels of power and precision.

Potent. Palatable.

A force to be reckoned with.



#### INDUCTION COOKTOPS

Combining the precision of gas with the look of electric, induction cooktops are highly responsive as well as energy efficient. Break the confines of traditional elements with dynamic cooking elements. Unfettered by borders, dynamic elements respond to multiple sizes, making the cooktop your place to let loose. Pair with customized cooktops for more flavours to try and more ways to experience a surface that defies the mundane.



#### GAS RANGETOPS

Sealed brass burners. Precise, dual flames. Unmistakable firepower erupting through cast-iron grates. Turn on the heat without the click-click clamour, and seal and simmer to satisfy your deepest hunger.



#### M O D U L A R C O O K T O P S

Design your own destiny.
Gas. Induction. Wok. Griddle.
Downdraft or updraft