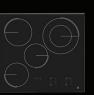

#### DUAL-STACKED POWER BURNERS

Two stacked, symmetrical flames bloom and retreat at your inclination, offering total control over heat levels. High-heat searing and wok cooking. Low, slow simmer and melt. Infinite intermediate settings satisfy every appetite.

#### HALO-EFFECT KNOBS

A halo of luminary LEDs glows softly when the burner is lit or the oven is on.