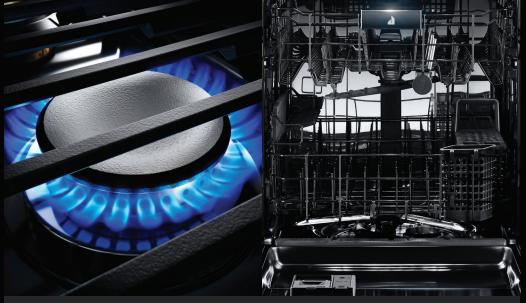

#### DUAL-STACKED POWER BURNERS

Two stacked, symmetrical flames bloom and retreat at your inclination, offering total control over heat levels. High-heat searing and wok cooking. Low, slow simmer and melt. Infinite intermediate settings satisfy every appetite.

#### ABSOLUTE TRANQUILITY

True luxury turns heads at a whisper. From 38 dBA dishwashers across our entire line to drawers and racks that glide serenely closed, JennAir is turning the volume down so provocative design is the only thing that speaks.