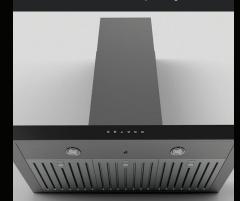

#### HALO-EFFECT KNOBS

A halo of luminary LEDs glows softly when the burner is lit or the oven is on.