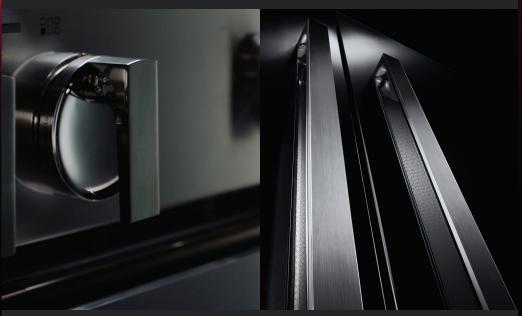

#### SCULPTED DETAILS

Touchable textures. Knobs with secrets The reflective handles are supple, to be discovered. Details that intrigue from across the room, compelling you to draw near and trace the fluid curves. daring you to indulge.

#### ALLURING HANDLES

engaging the senses with inscribed lace that flows in and out of view—

#### INTIMATE DETAILS