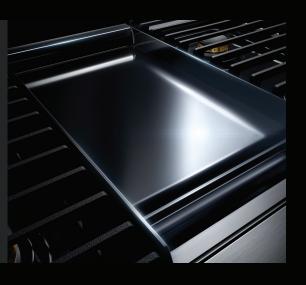

#### CHROME-INFUSED GRIDDLE

Cast off porous, superficially plated options. Go deeper. Infused with chrome, our griddle cleans up well after heavy usage. Underneath, a serpentine element powers our best griddle preheat. With a 1,320-watt element for even, precise heat, chrome lets you cook fast and prevents heat from lingering too long in your kitchen.