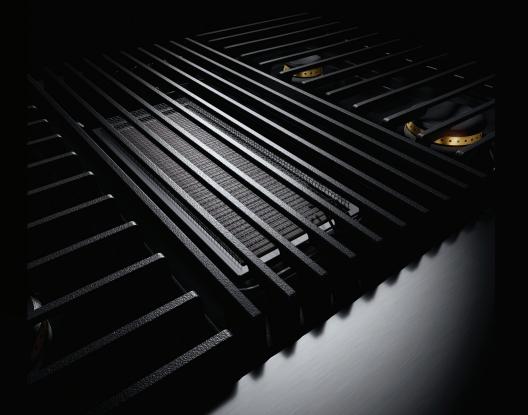

#### GRILL

Grilling knows no season. Our founder's legacy is rekindled as we bring grilling back indoors. Harness 16,000 BTUs of searing, even heat coursing beneath cast iron grates.

#### DUAL-STACKED POWER BURNERS

Two stacked, symmetrical flames bloom and retreat at your inclination, offering total control over heat levels. High-heat searing and wok cooking. Low, slow simmer and melt. Infinite intermediate settings satisfy every appetite.