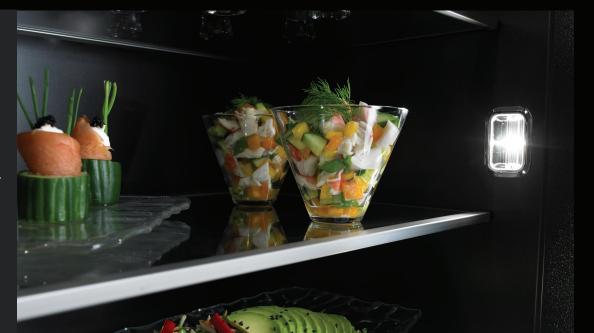

#### DARING OBSIDIAN INTERIOR

Illuminated by over 650 LEDs, this dark finish erupts with reflective, high-contrast style. Reject the unfeeling, lifeless vessel of harsh steel. Let fine foods emerge like vibrant art, begging to be devoured.