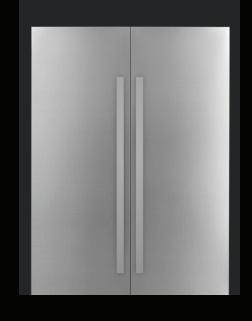

# PROFESSIONAL-STYLE

<sup>†</sup> Coming in 2021.

Depth

<sup>†</sup> Coming in 2021.

27-11/16" (70.3 cm)

27-11/16" (70.3 cm)

27-11/16" (70.3 cm)