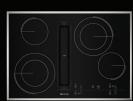

# PROFESSIONAL-STYLE

<sup>†</sup> Coming in 2021.

Depth

<sup>†</sup> Coming in 2021.

27-11/16" (70.3 cm)

27-11/16" (70.3 cm)

27-11/16" (70.3 cm)