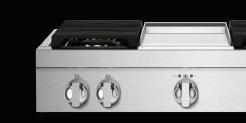

#### HALO-EFFECT KNOBS

A halo of luminary LEDs glows softly when the burner is lit or the oven is on.

#### DUAL-STACKED POWER BURNERS

Two stacked, symmetrical flames bloom and retreat at your inclination, offering total control over heat levels. High-heat searing and wok cooking. Low, slow simmer and melt. Infinite intermediate settings satisfy every appetite.