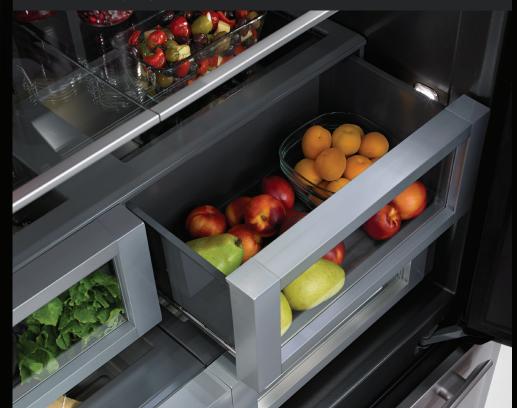

#### STEAM ASSIST\*

Add steam into the mix and lock in texture, flavour and nutrients as it envelops your meal. Insert dishes one, two, three at a time-flavours don't mingle here.

\* Water line required.