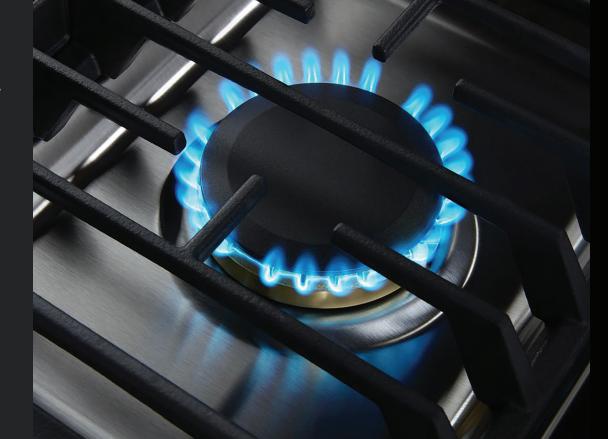

#### DUAL-STACKED POWER BURNERS

Two stacked, symmetrical flames bloom and retreat at your inclination, offering total control over heat levels. High-heat searing and wok cooking. Low, slow simmer and melt. Infinite intermediate settings satisfy every appetite.