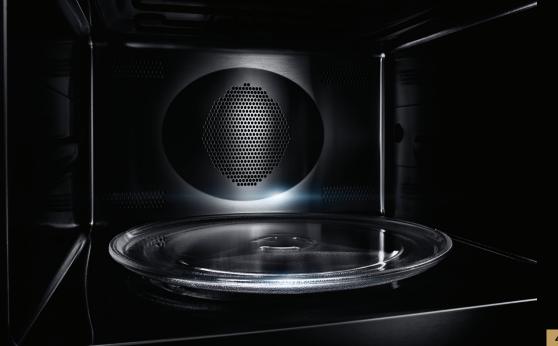

#### DARING OBSIDIAN INTERIOR

Illuminated by over 650 LEDs, this dark finish erupts with reflective, high-contrast style. Reject the unfeeling, lifeless vessel of harsh steel. Let fine foods emerge like vibrant art, begging to be devoured.

#### STEAM ASSIST\*

Add steam into the mix and lock in texture, flavour and nutrients as it envelops your meal. Insert dishes one, two, three at a time-flavours don't mingle here.

\* Water line required.