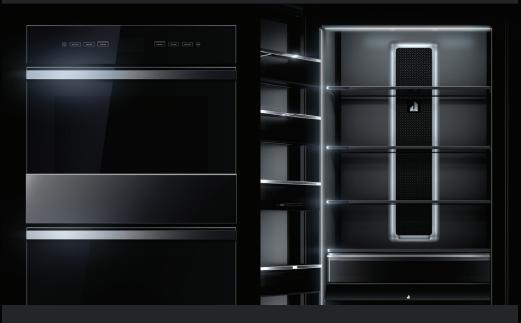

#### MINIMALIST SILHOUETTES

An endless expanse of dark glass awaits, veiling the face of the appliance from shadowed edge to edge.

#### DARING OBSIDIAN INTERIOR

Illuminated by over 650 LEDs, this dark finish erupts with reflective, high-contrast style. Reject the unfeeling, lifeless vessel of harsh steel. Let fine foods emerge like vibrant art, begging to be devoured.