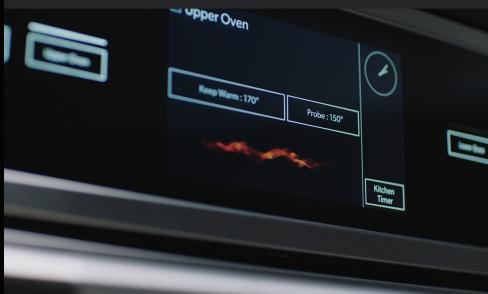

#### CULINARY INTELLIGENCE

With step-by-step support, savour the full culinary experience backed by customized algorithms, featuring full-colour food photography, doneness levels, pan types and menu-specific tips. My Creations enables you to curate recipe presets at will. Bake for 30 minutes, broil for 4 and keep dishes warm until you're ready to dine—all without lifting a finger.\*

\* Professional-style range must be set to remote enable. WiFi & App required. Wall Oven features can be accessed through both the JennAir® App and the oven LCD display. Features subject to change. For details and privacy info, visit jennair.ca/connected.