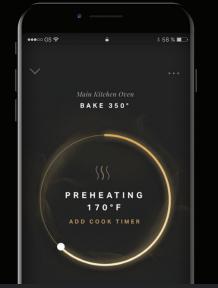

#### TRUE CONTROL

Preheat. Check cooking status. Personalize settings. Connect to WiFi for real-time notifications and control your appliance from anywhere. Tap and swipe on both iOS and Android devices.\*

#### CULINARY INTELLIGENCE

With step-by-step support, savour the full culinary experience backed by customized algorithms, featuring full-colour food photography, doneness levels, pan types and menu-specific tips. My Creations enables you to curate recipe presets at will. Bake for 30 minutes, broil for 4 and keep dishes warm until you're ready to dine—all without lifting a finger.\*