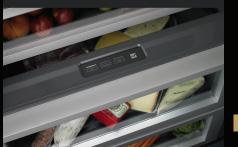

#### TRUE CONTROL

Preheat. Check cooking status. Personalize settings. Connect to WiFi for real-time notifications and control your appliance from anywhere. Tap and swipe on both iOS and Android devices.\*

#### CULINARY INTELLIGENCE

With step-by-step support, savour the full culinary experience backed by customized algorithms, featuring full-colour food photography, doneness levels, pan types and menu-specific tips. My Creations enables you to curate recipe presets at will. Bake for 30 minutes, broil for 4 and keep dishes warm until you're ready to dine—all without lifting a finger.\*