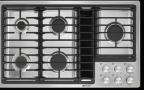

Bend fire to your will. Grills, griddles, brass burners.

Dual fuel or gas. Three widths. Four unique oven combinations. With 34 total configurations, it's up to you.

#### GRILL

Grilling knows no season. Our founder's legacy is rekindled as we bring grilling back indoors. Harness 16,000 BTUs of searing, even heat coursing beneath cast iron grates.

#### DUAL-STACKED POWER BURNERS

Two stacked, symmetrical flames bloom and retreat at your inclination, offering total control over heat levels. High-heat searing and wok cooking. Low, slow simmer and melt. Infinite intermediate settings satisfy every appetite.