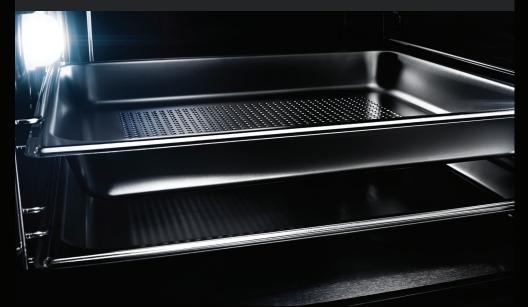

#### FLAT TINE RACKS

Each rack features dramatic, unexpected flat tines, delivering increased contact with cookware for exceptional heat transfer.

#### DARING OBSIDIAN INTERIOR

Illuminated by over 650 LEDs, this dark finish erupts with reflective, high-contrast style. Reject the unfeeling, lifeless vessel of harsh steel. Let fine foods emerge like vibrant art, begging to be devoured.