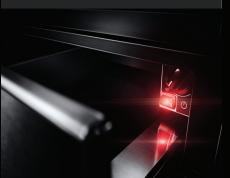

#### HALO-EFFECT KNOBS

A halo of luminary LEDs glows softly when the burner is lit or the oven is on.