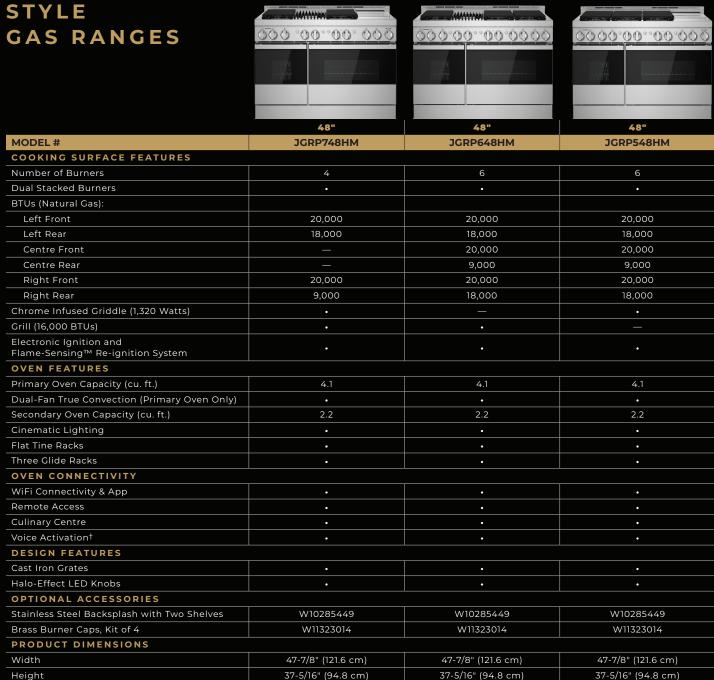

# PROFESSIONAL-STYLE

<sup>†</sup> Coming in 2021.

Depth

<sup>†</sup> Coming in 2021.

27-11/16" (70.3 cm)

27-11/16" (70.3 cm)

27-11/16" (70.3 cm)