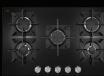

Bend fire to your will. Grills, griddles, brass burners.

Dual fuel or gas. Three widths. Four unique oven combinations. With 34 total configurations, it's up to you.

#### DUAL-STACKED POWER BURNERS

Two stacked, symmetrical flames bloom and retreat at your inclination, offering total control over heat levels. High-heat searing and wok cooking. Low, slow simmer and melt. Infinite intermediate settings satisfy every appetite.