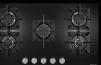

Bend fire to your will. Grills, griddles, brass burners.

Dual fuel or gas. Three widths. Four unique oven combinations. With 34 total configurations, it's up to you.

#### GRILL

Grilling knows no season. Our founder's legacy is rekindled as we bring grilling back indoors. Harness 16,000 BTUs of searing, even heat coursing beneath cast iron grates.

#### DUAL-STACKED POWER BURNERS

Two stacked, symmetrical flames bloom and retreat at your inclination, offering total control over heat levels. High-heat searing and wok cooking. Low, slow simmer and melt. Infinite intermediate settings satisfy every appetite.