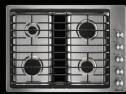

Bend fire to your will. Grills, griddles, brass burners.

Dual fuel or gas. Three widths. Four unique oven combinations. With 34 total configurations, it's up to you.

#### GRILL

Grilling knows no season. Our founder's legacy is rekindled as we bring grilling back indoors. Harness 16,000 BTUs of searing, even heat coursing beneath cast iron grates.

#### DUAL-STACKED POWER BURNERS

Two stacked, symmetrical flames bloom and retreat at your inclination, offering total control over heat levels. High-heat searing and wok cooking. Low, slow simmer and melt. Infinite intermediate settings satisfy every appetite.