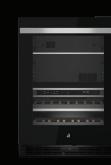

Bend fire to your will. Grills, griddles, brass burners.

Dual fuel or gas. Three widths. Four unique oven combinations. With 34 total configurations, it's up to you.

#### GRILL

Grilling knows no season. Our founder's legacy is rekindled as we bring grilling back indoors. Harness 16,000 BTUs of searing, even heat coursing beneath cast iron grates.

#### STEAM ASSIST\*

Add steam into the mix and lock in texture, flavour and nutrients as it envelops your meal. Insert dishes one, two, three at a time-flavours don't mingle here.

\* Water line required.