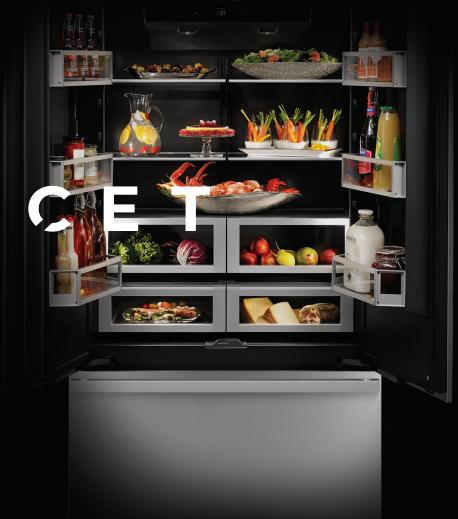

JennAir® offers seemingly endless creativity and design options, including 34 professional-style ranges, 14 rangetop configurations, 29 wall oven combinations, over 250 column refrigerator configurations, and a full urban living suite to fit smaller luxe spaces.

#### DARING OBSIDIAN INTERIOR

Illuminated by over 650 LEDs, this dark finish erupts with reflective, high-contrast style. Reject the unfeeling, lifeless vessel of harsh steel. Let fine foods emerge like vibrant art, begging to be devoured.