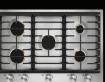

Bend fire to your will. Grills, griddles, brass burners.

Dual fuel or gas. Three widths. Four unique oven combinations. With 34 total configurations, it's up to you.

#### DUAL-STACKED POWER BURNERS

Two stacked, symmetrical flames bloom and retreat at your inclination, offering total control over heat levels. High-heat searing and wok cooking. Low, slow simmer and melt. Infinite intermediate settings satisfy every appetite.