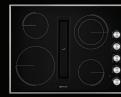

# PROFESSIONAL-STYLE

<sup>†</sup> Coming in 2021.

Depth

<sup>†</sup> Coming in 2021.

27-11/16" (70.3 cm)

27-11/16" (70.3 cm)

27-11/16" (70.3 cm)