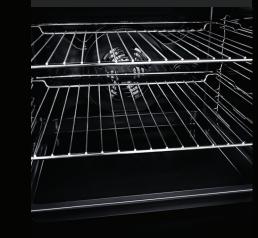

#### FLAT TINE RACKS

Each rack features dramatic, unexpected flat tines, delivering increased contact with cookware for exceptional heat transfer.