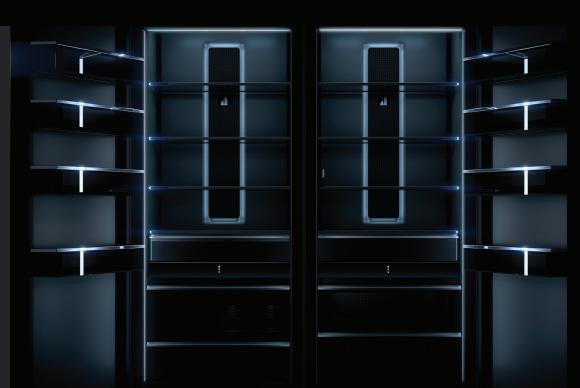

#### MINIMALIST SILHOUETTES

An endless expanse of dark glass awaits, veiling the face of the appliance from shadowed edge to edge.

#### DARING OBSIDIAN INTERIOR

Illuminated by over 650 LEDs, this dark finish erupts with reflective, high-contrast style. Reject the unfeeling, lifeless vessel of harsh steel. Let fine foods emerge like vibrant art, begging to be devoured.