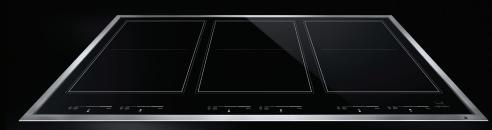

rful burners.
Offering precise heat control, ideal for many cooking techniques.



#### R A D I A N T C O O K T O P S

Indulge your untamed appetite for more with a radiant cooktop that unleashes heat at your command. Experience a surface that ascends to new levels of power and precision.

Potent. Palatable.

A force to be reckoned with.



#### INDUCTION COOKTOPS

Combining the precision of gas with the look of electric, induction cooktops are highly responsive as well as energy efficient. Break the confines of traditional elements with dynamic cooking elements. Unfettered by borders, dynamic elements respond to multiple sizes, making the cooktop your place to let loose. Pair with customized cooktops for more flavours to try and more ways to experience a surface that defies the mundane.



#### GAS RANGETOPS

Sealed brass burners. Precise, dual flames. Unmistakable firepower erupting through cast-iron grates. Turn on the heat without the click-click clamour, and seal and simmer to satisfy your deepest hunger.



#### M O D U L A R C O O K T O P S

Design your own destiny.
Gas. Induction. Wok. Griddle.
Downdraft or updraft ventilation.
Pair any module with select gas
and induction cooktops.



# BESPOKE

# INDUCTION COOKTOPS











|                                     | 36"                                       | 36" 30"                                                              |                                           | 30"                            | 24"                                       |
|-------------------------------------|-----------------------------