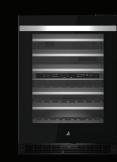

# PROFESSIONAL-

| STYLE                                                        | Special Property       |                        |                        | MINITED AND ASSESSMENT OF THE PROPERTY OF THE | and the same of th |
|--------------------------------------------------------------|------------------------|------------------------|------------------------|-------------------------------------------------------------------------------------------------------------------------------------------------------------------------------------------------------------------------------------------------------------------------------------------------------------------------------------------------------------------------------------------------------------------------------------------------------------------------------------------------------------------------------------------------------------------------------------------------------------------------------------------------------------------------------------------------------------------------------------------------------------------------------------------------------------------------------------------------------------------------------------------------------------------------------------------------------------------------------------------------------------------------------------------------------------------------------------------------------------------------------------------------------------------------------------------------------------------------------------------------------------------------------------------------------------------------------------------------------------------------------------------------------------------------------------------------------------------------------------------------------------------------------------------------------------------------------------------------------------------------------------------------------------------------------------------------------------------------------------------------------------------------------------------------------------------------------------------------------------------------------------------------------------------------------------------------------------------------------------------------------------------------------------------------------------------------------------------------------------------------------|--------------------------------------------------------------------------------------------------------------------------------------------------------------------------------------------------------------------------------------------------------------------------------------------------------------------------------------------------------------------------------------------------------------------------------------------------------------------------------------------------------------------------------------------------------------------------------------------------------------------------------------------------------------------------------------------------------------------------------------------------------------------------------------------------------------------------------------------------------------------------------------------------------------------------------------------------------------------------------------------------------------------------------------------------------------------------------------------------------------------------------------------------------------------------------------------------------------------------------------------------------------------------------------------------------------------------------------------------------------------------------------------------------------------------------------------------------------------------------------------------------------------------------------------------------------------------------------------------------------------------------------------------------------------------------------------------------------------------------------------------------------------------------------------------------------------------------------------------------------------------------------------------------------------------------------------------------------------------------------------------------------------------------------------------------------------------------------------------------------------------------|
| DUAL-FUEL                                                    | 00000000000000         | 000°00°00°000          | 000 00000000000        | 000000000000000000000000000000000000000                                                                                                                                                                                                                                                                                                                                                                                                                                                                                                                                                                                                                                                                                                                                                                                                                                                                                                                                                                                                                                                                                                                                                                                                                                                                                                                                                                                                                                                                                                                                                                                                                                                                                                                                                                                                                                                                                                                                                                                                                                                                                       | QQQQ00000Q0,QQQ                                                                                                                                                                                                                                                                                                                                                                                                                                                                                                                                                                                                                                                                                                                                                                                                                                                                                                                                                                                                                                                                                                                                                                                                                                                                                                                                                                                                                                                                                                                                                                                                                                                                                                                                                                                                                                                                                                                                                                                                                                                                                                                |
| RANGES                                                       |                        |                        |                        |                                                                                                                                                                                                                                                                                                                                                                                                                                                                                                                                                                                                                                                                                                                                                                                                                                                                                                                                                                                                                                                                                                                                                                                                                                                                                                                                                                                                                                                                                                                                                                                                                                                                                                                                                                                                                                                                                                                                                                                                                                                                                                                               |                                                                                                                                                                                                                                                                                                                                                                                                                                                                                                                                                                                                                                                                                                                                                                                                                                                                                                                                                                                                                                                                                                                                                                                                                                                                                                                                                                                                                                                                                                                                                                                                                                                                                                                                                                                                                                                                                                                                                                                                                                                                                                                                |
| RANGES                                                       |                        |                        |                        | The second second                                                                                                                                                                                                                                                                                                                                                                                                                                                                                                                                                                                                                                                                                                                                                                                                                                                                                                                                                                                                                                                                                                                                                                                                                                                                                                                                                                                                                                                                                                                                                                                                                                                                                                                                                                                                                                                                                                                                                                                                                                                                                                             |                                                                                                                                                                                                                                                                                                                                                                                                                                                                                                                                                                                                                                                                                                                                                                                                                                                                                                                                                                                                                                                                                                                                                                                                                                                                                                                                                                                                                                                                                                                                                                                                                                                                                                                                                                                                                                                                                                                                                                                                                                                                                                                                |
|                                                              |                        |                        |                        | - A                                                                                                                                                                                                                                                                                                                                                                                                                                                                                                                                                                                                                                                                                                                                                                                                                                                                                                                                                                                                                                                                                                                                                                                                                                                                                                                                                                                                                                                                                                                                                                                                                                                                                                                                                                                                                                                                                                                                                                                                                                                                                                                           | 111/11                                                                                                                                                                                                                                                                                                                                                                                                                                                                                                                                                                                                                                                                                                                                                                                                                                                                                                                                                                                                                                                                                                                                                                                                                                                                                                                                                                                                                                                                                                                                                                                                                                                                                                                                                                                                                                                                                                                                                                                                                                                                                                                         |
|                                                              |                        |                        |                        |                                                                                                                                                                                                                                                                                                                                                                                                                                                                                                                                                                                                                                                                                                                                                                                                                                                                                                                                                                                                                                                                                                                                                                                                                                                                                                                                                                                                                                                                                                                                                                                                                                                                                                                                                                                                                                                                                                                                                                                                                                                                                                                               |                                                                                                                                                                                                                                                                                                                                                                                                                                                                                                                                                                                                                                                                                                                                                                                                                                                                                                                                                                                                                                                                                                                                                                                                                                                                                                                                                                                                                                                                                                                                                                                                                                                                                                                                                                                                                                                                                                                                                                                                                                                                                                                                |
|                                                              | 48"                    | 48"                    | 48"                    | 48"                                                                                                                                                                                                                                                                                                                                                                                                                                                                                                                                                                                                                                                                                                                                                                                                                                                                                                                                                                                                                                                                                                                                                                                                                                                                                                                                                                                                                                                                                                                                                                                                                                                                                                                                                                                                                                                                                                                                                                                                                                                                                                                           | 48"                                                                                                                                                                                                                                                                                                                                                                                                                                                                                                                                                                                                                                                                                                                                                                                                                                                                                                                                                                                                                                                                                                                                                                                                                                                                                                                                                                                                                                                                                                                                                                                                                                                                                                                                                                                                                                                                                                                                                                                                                                                                                                                            |
| MODEL#                                                       | JDSP548HM              | JDRP848HM              | JDRP748HM              | JDRP648HM                                                                                                                                                                                                                                                                                                                                                                                                                                                                                                                                                                                                                                                                                                                                                                                                                                                                                                                                                                                                                                                                                                                                                                                                                                                                                                                                                                                                                                                                                                                                                                                                                                                                                                                                                                                                                                                                                                                                                                                                                                                                                                                     | JDRP548HM                                                                                                                                                                                                                                                                                                                                                                                                                                                                                                                                                                                                                                                                                                                                                                                                                                                                                                                                                                                                                                                                                                                                                                                                                                                                                                                                                                                                                                                                                                                                                                                                                                                                                                                                                                                                                                                                                                                                                                                                                                                                                                                      |
| COOKING SURFACE FEATURES                                     |                        |                        |                        |                                                                                                                                                                                                                                                                                                                                                                                                                                                                                                                                                                                                                                                                                                                                                                                                                                                                                                                                                                                                                                                                                                                                                                                                                                                                                                                                                                                                                                                                                                                                                                                                                                                                                                                                                                                                                                                                                                                                                                                                                                                                                                                               |                                                                                                                                                                                                                                                                                                                                                                                                                                                                                                                                                                                                                                                                                                                                                                                                                                                                                                                                                                                                                                                                                                                                                                                                                                                                                                                                                                                                                                                                                                                                                                                                                                                                                                                                                                                                                                                                                                                                                                                                                                                                                                                                |
| Number of Burners                                            | 6                      | 4                      | 4                      | 6                                                                                                                                                                                                                                                                                                                                                                                                                                                                                                                                                                                                                                                                                                                                                                                                                                                                                                                                                                                                                                                                                                                                                                                                                                                                                                                                                                                                                                                                                                                                                                                                                                                                                                                                                                                                                                                                                                                                                                                                                                                                                                                             | 6                                                                                                                                                                                                                                                                                                                                                                                                                                                                                                                                                                                                                                                                                                                                                                                                                                                                                                                                                                                                                                                                                                                                                                                                                                                                                                                                                                                                                                                                                                                                                                                                                                                                                                                                                                                                                                                                                                                                                                                                                                                                                                                              |
| Dual Stacked Burners                                         | ·                      |                        | •                      | •                                                                                                                                                                                                                                                                                                                                                                                                                                                                                                                                                                                                                                                                                                                                                                                                                                                                                                                                                                                                                                                                                                                                                                                                                                                                                                                                                                                                                                                                                                                                                                                                                                                                                                                                                                                                                                                                                                                                                                                                                                                                                                                             | •                                                                                                                                                                                                                                                                                                                                                                                                                                                                                                                                                                                                                                                                                                                                                                                                                                                                                                                                                                                                                                                                                                                                                                                                                                                                                                                                                                                                                                                                                                                                                                                                                                                                                                                                                                                                                                                                                                                                                                                                                                                                                                                              |
| BTUs (Natural Gas):                                          |                        |                        |                        |                                                                                                                                                                                                                                                                                                                                                                                                                                                                                                                                                                                                                                                                                                                                                                                                                                                                                                                                                                                                                                                                                                                                                                                                                                                                                                                                                                                                                                                                                                                                                                                                                                                                                                                                                                                                                                                                                                                                                                                                                                                                                                                               |                                                                                                                                                                                                                                                                                                                                                                                                                                                                                                                                                                                                                                                                                                                                                                                                                                                                                                                                                                                                                                                                                                                                                                                                                                                                                                                                                                                                                                                                                                                                                                                                                                                                                                                                                                                                                                                                                                                                                                                                                                                                                                                                |
| Left Front                                                   | 20,000                 | 20,000                 | 20,000                 | 20,000                                                                                                                                                                                                                                                                                                                                                                                                                                                                                                                                                                                                                                                                                                                                                                                                                                                                                                                                                                                                                                                                                                                                                                                                                                                                                                                                                                                                                                                                                                                                                                                                                                                                                                                                                                                                                                                                                                                                                                                                                                                                                                                        | 20,000                                                                                                                                                                                                                                                                                                                                                                                                                                                                                                                                                                                                                                                                                                                                                                                                                                                                                                                                                                                                                                                                                                                                                                                                                                                                                                                                                                                                                                                                                                                                                                                                                                                                                                                                                                                                                                                                                                                                                                                                                                                                                                                         |
| Left Rear                                                    | 18,000                 | 18,000                 | 18,000                 | 18,000                                                                                                                                                                                                                                                                                                                                                                                                                                                                                                                                                                                                                                                                                                                                                                                                                                                                                                                                                                                                                                                                                                                                                                                                                                                                                                                                                                                                                                                                                                                                                                                                                                                                                                                                                                                                                                                                                                                                                                                                                                                                                                                        | 18,000                                                                                                                                                                                                                                                                                                                                                                                                                                                                                                                                                                                                                                                                                                                                                                                                                                                                                                                                                                                                                                                                                                                                                                                                                                                                                                                                                                                                                                                                                                                                                                                                                                                                                                                                                                                                                                                                                                                                                                                                                                                                                                                         |
| Centre Front                                                 | 20,000                 |                        | -                      | 20,000                                                                                                                                                                                                                                                                                                                                                                                                                                                                                                                                                                                                                                                                                                                                                                                                                                                                                                                                                                                                                                                                                                                                                                                                                                                                                                                                                                                                                                                                                                                                                                                                                                                                                                                                                                                                                                                                                                                                                                                                                                                                                                                        | 20,000                                                                                                                                                                                                                                                                                                                                                                                                                                                                                                                                                                                                                                                                                                                                                                                                                                                                                                                                                                                                                                                                                                                                                                                                                                                                                                                                                                                                                                                                                                                                                                                                                                                                                                                                                                                                                                                                                                                                                                                                                                                                                                                         |
| Centre Rear                                                  | 9,000                  |                        | -                      | 9,000                                                                                                                                                                                                                                                                                                                                                                                                                                                                                                                                                                                                                                                                                                                                                                                                                                                                                                                                                                                                                                                                                                                                                                                                                                                                                                                                                                                                                                                                                                                                                                                                                                                                                                                                                                                                                                                                                                                                                                                                                                                                                                                         | 9,000                                                                                                                                                                                                                                                                                                                                                                                                                                                                                                                                                                                                                                                                                                                                                                                                                                                                                                                                                                                                                                                                                                                                                                                                                                                                                                                                                                                                                                                                                                                                                                                                                                                                                                                                                                                                                                                                                                                                                                                                                                                                                                                          |
| Right Front                                                  | 20,000                 | 20,000                 | 20,000                 | 20,000                                                                                                                                                                                                                                                                                                                                                                                                                                                                                                                                                                                                                                                                                                                                                                                                                                                                                                                                                                                                                                                                                                                                                                                                                                                                                                                                                                                                                                                                                                                                                                                                                                                                                                                                                                                                                                                                                                                                                                                                                                                                                                                        | 20,000                                                                                                                                                                                                                                                                                                                                                                                                                                                                                                                                                                                                                                                                                                                                                                                                                                                                                                                                                                                                                                                                                                                                                                                                                                                                                                                                                                                                                                                                                                                                                                                                                                                                                                                                                                                                                                                                                                                                                                                                                                                                                                                         |
| Right Rear                                                   | 18,000                 | 9,000                  | 9,000                  | 18,000                                                                                                                                                                                                                                                                                                                                                                                                                                                                                                                                                                                                                                                                                                                                                                                                                                                                                                                                                                                                                                                                                                                                                                                                                                                                                                                                                                                                                                                                                                                                                                                                                                                                                                                                                                                                                                                                                                                                                                                                                                                                                                                        | 18,000                                                                                                                                                                                                                                                                                                                                                                                                                                                                                                                                                                                                                                                                                                                                                                                                                                                                                                                                                                                                                                                                                                                                                                                                                                                                                                                                                                                                                                                                                                                                                                                                                                                                                                                                                                                                                                                                                                                                                                                                                                                                                                                         |
| Chrome Infused Griddle (1,320 Watts)                         | •                      | • (x2)                 | •                      | _                                                                                                                                                                                                                                                                                                                                                                                                                                                                                                                                                                                                                                                                                                                                                                                                                                                                                                                                                                                                                                                                                                                                                                                                                                                                                                                                                                                                                                                                                                                                                                                                                                                                                                                                                                                                                                                                                                                                                                                                                                                                                                                             | •                                                                                                                                                                                                                                                                                                                                                                                                                                                                                                                                                                                                                                                                                                                                                                                                                                                                                                                                                                                                                                                                                                                                                                                                                                                                                                                                                                                                                                                                                                                                                                                                                                                                                                                                                                                                                                                                                                                                                                                                                                                                                                                              |
| Grill (16,000 BTUs)                                          | _                      | _                      | •                      | •                                                                                                                                                                                                                                                                                                                                                                                                                                                                                                                                                                                                                                                                                                                                                                                                                                                                                                                                                                                                                                                                                                                                                                                                                                                                                                                                                                                                                                                                                                                                                                                                                                                                                                                                                                                                                                                                                                                                                                                                                                                                                                                             | _                                                                                                                                                                                                                                                                                                                                                                                                                                                                                                                                                                                                                                                                                                                                                                                                                                                                                                                                                                                                                                                                                                                                                                                                                                                                                                                                                                                                                                                                                                                                                                                                                                                                                                                                                                                                                                                                                                                                                                                                                                                                                                                              |
| Electronic Ignition and Flame-Sensing™<br>Re-ignition System | •                      |                        | •                      |                                                                                                                                                                                                                                                                                                                                                                                                                                                                                                                                                                                                                                                                                                                                                                                                                                                                                                                                                                                                                                                                                                                                                                                                                                                                                                                                                                                                                                                                                                                                                                                                                                                                                                                                                                                                                                                                                                                                                                                                                                                                                                                               | •                                                                                                                                                                                                                                                                                                                                                                                                                                                                                                                                                                                                                                                                                                                                                                                                                                                                                                                                                                                                                                                                                                                                                                                                                                                                                                                                                                                                                                                                                                                                                                                                                                                                                                                                                                                                                                                                                                                                                                                                                                                                                                                              |
| OVEN FEATURES                                                |                        |                        | 1                      |                                                                                                                                                                                                                                                                                                                                                                                                                                                                                                                                                                                                                                                                                                                                                                                                                                                                                                                                                                                                                                                                                                                                                                                                                                                                                                                                                                                                                                                                                                                                                                                                                                                                                                                                                                                                                                                                                                                                                                                                                                                                                                                               |                                                                                                                                                                                                                                                                                                                                                                                                                                                                                                                                                                                                                                                                                                                                                                                                                                                                                                                                                                                                                                                                                                                                                                                                                                                                                                                                                                                                                                                                                                                                                                                                                                                                                                                                                                                                                                                                                                                                                                                                                                                                                                                                |
| Primary Oven Capacity (cu. ft.)                              | 4.1                    | 4.1                    | 4.1                    | 4.1                                                                                                                                                                                                                                                                                                                                                                                                                                                                                                                                                                                                                                                                                                                                                                                                                                                                                                                                                                                                                                                                                                                                                                                                                                                                                                                                                                                                                                                                                                                                                                                                                                                                                                                                                                                                                                                                                                                                                                                                                                                                                                                           | 4.1                                                                                                                                                                                                                                                                                                                                                                                                                                                                                                                                                                                                                                                                                                                                                                                                                                                                                                                                                                                                                                                                                                                                                                                                                                                                                                                                                                                                                                                                                                                                                                                                                                                                                                                                                                                                                                                                                                                                                                                                                                                                                                                            |
| Dual-Fan True Convection<br>(Primary Oven Only)              | •                      | •                      |                        | •                                                                                                                                                                                                                                                                                                                                                                                                                                                                                                                                                                                                                                                                                                                                                                                                                                                                                                                                                                                                                                                                                                                                                                                                                                                                                                                                                                                                                                                                                                                                                                                                                                                                                                                                                                                                                                                                                                                                                                                                                                                                                                                             | •                                                                                                                                                                                                                                                                                                                                                                                                                                                                                                                                                                                                                                                                                                                                                                                                                                                                                                                                                                                                                                                                                                                                                                                                                                                                                                                                                                                                                                                                                                                                                                                                                                                                                                                                                                                                                                                                                                                                                                                                                                                                                                                              |
| Secondary Oven Capacity (cu. ft.)                            | 2.2                    | 2.2                    | 2.2                    | 2.2                                                                                                                                                                                                                                                                                                                                                                                                                                                                                                                                                                                                                                                                                                                                                                                                                                                                                                                                                                                                                                                                                                                                                                                                                                                                                                                                                                                                                                                                                                                                                                                                                                                                                                                                                                                                                                                                                                                                                                                                                                                                                                                           | 2.2                                                                                                                                                                                                                                                                                                                                                                                                                                                                                                                                                                                                                                                                                                                                                                                                                                                                                                                                                                                                                                                                                                                                                                                                                                                                                                                                                                                                                                                                                                                                                                                                                                                                                                                                                                                                                                                                                                                                                                                                                                                                                                                            |
| Cinematic Lighting                                           | •                      | •                      | •                      | •                                                                                                                                                                                                                                                                                                                                                                                                                                                                                                                                                                                                                                                                                                                                                                                                                                                                                                                                                                                                                                                                                                                                                                                                                                                                                                                                                                                                                                                                                                                                                                                                                                                                                                                                                                                                                                                                                                                                                                                                                                                                                                                             | •                                                                                                                                                                                                                                                                                                                                                                                                                                                                                                                                                                                                                                                                                                                                                                                                                                                                                                                                                                                                                                                                                                                                                                                                                                                                                                                                                                                                                                                                                                                                                                                                                                                                                                                                                                                                                                                                                                                                                                                                                                                                                                                              |
| Flat Tine Racks                                              | ·                      | •                      |                        | •                                                                                                                                                                                                                                                                                                                                                                                                                                                                                                                                                                                                                                                                                                                                                                                                                                                                                                                                                                                                                                                                                                                                                                                                                                                                                                                                                                                                                                                                                                                                                                                                                                                                                                                                                                                                                                                                                                                                                                                                                                                                                                                             | •                                                                                                                                                                                                                                                                                                                                                                                                                                                                                                                                                                                                                                                                                                                                                                                                                                                                                                                                                                                                                                                                                                                                                                                                                                                                                                                                                                                                                                                                                                                                                                                                                                                                                                                                                                                                                                                                                                                                                                                                                                                                                                                              |
| Three Glide Racks                                            | ·                      | •                      |                        | •                                                                                                                                                                                                                                                                                                                                                                                                                                                                                                                                                                                                                                                                                                                                                                                                                                                                                                                                                                                                                                                                                                                                                                                                                                                                                                                                                                                                                                                                                                                                                                                                                                                                                                                                                                                                                                                                                                                                                                                                                                                                                                                             | •                                                                                                                                                                                                                                                                                                                                                                                                                                                                                                                                                                                                                                                                                                                                                                                                                                                                                                                                                                                                                                                                                                                                                                                                                                                                                                                                                                                                                                                                                                                                                                                                                                                                                                                                                                                                                                                                                                                                                                                                                                                                                                                              |
| Steam Assist†                                                | •                      | _                      |                        | _                                                                                                                                                                                                                                                                                                                                                                                                                                                                                                                                                                                                                                                                                                                                                                                                                                                                                                                                                                                                                                                                                                                                                                                                                                                                                                                                                                                                                                                                                                                                                                                                                                                                                                                                                                                                                                                                                                                                                                                                                                                                                                                             |                                                                                                                                                                                                                                                                                                                                                                                                                                                                                                                                                                                                                                                                                                                                                                                                                                                                                                                                                                                                                                                                                                                                                                                                                                                                                                                                                                                                                                                                                                                                                                                                                                                                                                                                                                                                                                                                                                                                                                                                                                                                                                                                |
| OVEN CONNECTIVITY                                            |                        |                        |                        | 1                                                                                                                                                                                                                                                                                                                                                                                                                                                                                                                                                                                                                                                                                                                                                                                                                                                                                                                                                                                                                                                                                                                                                                                                                                                                                                                                                                                                                                                                                                                                                                                                                                                                                                                                                                                                                                                                                                                                                                                                                                                                                                                             |                                                                                                                                                                                                                                                                                                                                                                                                                                                                                                                                                                                                                                                                                                                                                                                                                                                                                                                                                                                                                                                                                                                                                                                                                                                                                                                                                                                                                                                                                                                                                                                                                                                                                                                                                                                                                                                                                                                                                                                                                                                                                                                                |
| WiFi Connectivity & App                                      | •                      | •                      | •                      | •                                                                                                                                                                                                                                                                                                                                                                                                                                                                                                                                                                                                                                                                                                                                                                                                                                                                                                                                                                                                                                                                                                                                                                                                                                                                                                                                                                                                                                                                                                                                                                                                                                                                                                                                                                                                                                                                                                                                                                                                                                                                                                                             | ·                                                                                                                                                                                                                                                                                                                                                                                                                                                                                                                                                                                                                                                                                                                                                                                                                                                                                                                                                                                                                                                                                                                                                                                                                                                                                                                                                                                                                                                                                                                                                                                                                                                                                                                                                                                                                                                                                                                                                                                                                                                                                                                              |
| Remote Access                                                | •                      | •                      | •                      | •                                                                                                                                                                                                                                                                                                                                                                                                                                                                                                                                                                                                                                                                                                                                                                                                                                                                                                                                                                                                                                                                                                                                                                                                                                                                                                                                                                                                                                                                                                                                                                                                                                                                                                                                                                                                                                                                                                                                                                                                                                                                                                                             | •                                                                                                                                                                                                                                                                                                                                                                                                                                                                                                                                                                                                                                                                                                                                                                                                                                                                                                                                                                                                                                                                                                                                                                                                                                                                                                                                                                                                                                                                                                                                                                                                                                                                                                                                                                                                                                                                                                                                                                                                                                                                                                                              |
| Culinary Centre                                              | •                      | •                      | •                      | •                                                                                                                                                                                                                                                                                                                                                                                                                                                                                                                                                                                                                                                                                                                                                                                                                                                                                                                                                                                                                                                                                                                                                                                                                                                                                                                                                                                                                                                                                                                                                                                                                                                                                                                                                                                                                                                                                                                                                                                                                                                                                                                             | •                                                                                                                                                                                                                                                                                                                                                                                                                                                                                                                                                                                                                                                                                                                                                                                                                                                                                                                                                                                                                                                                                                                                                                                                                                                                                                                                                                                                                                                                                                                                                                                                                                                                                                                                                                                                                                                                                                                                                                                                                                                                                                                              |
| Voice Activation <sup>‡</sup>                                | •                      | •                      | •                      | •                                                                                                                                                                                                                                                                                                                                                                                                                                                                                                                                                                                                                                                                                                                                                                                                                                                                                                                                                                                                                                                                                                                                                                                                                                                                                                                                                                                                                                                                                                                                                                                                                                                                                                                                                                                                                                                                                                                                                                                                                                                                                                                             | •                                                                                                                                                                                                                                                                                                                                                                                                                                                                                                                                                                                                                                                                                                                                                                                                                                                                                                                                                                                                                                                                                                                                                                                                                                                                                                                                                                                                                                                                                                                                                                                                                                                                                                                                                                                                                                                                                                                                                                                                                                                                                                                              |
| DESIGN FEATURES                                              |                        |                        |                        |                                                                                                                                                                                                                                                                                                                                                                                                                                                                                                                                                                                                                                                                                                                                                                                                                                                                                                                                                                                                                                                                                                                                                                                                                                                                                                                                                                                                                                                                                                                                                                                                                                                                                                                                                                                                                                                                                                                                                                                                                                                                                                                               |                                                                                                                                                                                                                                                                                                                                                                                                                                                                                                                                                                                                                                                                                                                                                                                                                                                                                                                                                                                                                                                                                                                                                                                                                                                                                                                                                                                                                                                                                                                                                                                                                                                                                                                                                                                                                                                                                                                                                                                                                                                                                                                                |
| Cast Iron Grates                                             | ·                      | •                      | •                      | •                                                                                                                                                                                                                                                                                                                                                                                                                                                                                                                                                                                                                                                                                                                                                                                                                                                                                                                                                                                                                                                                                                                                                                                                                                                                                                                                                                                                                                                                                                                                                                                                                                                                                                                                                                                                                                                                                                                                                                                                                                                                                                                             | •                                                                                                                                                                                                                                                                                                                                                                                                                                                                                                                                                                                                                                                                                                                                                                                                                                                                                                                                                                                                                                                                                                                                                                                                                                                                                                                                                                                                                                                                                                                                                                                                                                                                                                                                                                                                                                                                                                                                                                                                                                                                                                                              |
| Halo-Effect LED Knobs                                        | •                      | •                      | •                      | •                                                                                                                                                                                                                                                                                                                                                                                                                                                                                                                                                                                                                                                                                                                                                                                                                                                                                                                                                                                                                                                                                                                                                                                                                                                                                                                                                                                                                                                                                                                                                                                                                                                                                                                                                                                                                                                                                                                                                                                                                                                                                                                             | •                                                                                                                                                                                                                                                                                                                                                                                                                                                                                                                                                                                                                                                                                                                                                                                                                                                                                                                                                                                                                                                                                                                                                                                                                                                                                                                                                                                                                                                                                                                                                                                                                                                                                                                                                                                                                                                                                                                                                                                                                                                                                                                              |
| OPTIONAL ACCESSORIES                                         | W/10205 / / 0          | W10205 / / 0           | W/10205 ( / 0          | W/10205 / / 0                                                                                                                                                                                                                                                                                                                                                                                                                                                                                                                                                                                                                                                                                                                                                                                                                                                                                                                                                                                                                                                                                                                                                                                                                                                                                                                                                                                                                                                                                                                                                                                                                                                                                                                                                                                                                                                                                                                                                                                                                                                                                                                 | W(10205770                                                                                                                                                                                                                                                                                                                                                                                                                                                                                                                                                                                                                                                                                                                                                                                                                                                                                                                                                                                                                                                                                                                                                                                                                                                                                                                                                                                                                                                                                                                                                                                                                                                                                                                                                                                                                                                                                                                                                                                                                                                                                                                     |
| Stainless Steel Backsplash with Two Shelves                  | W10285449<br>W10115777 | W10285449<br>W10115777 | W10285449<br>W10115777 | W10285449<br>W10115777                                                                                                                                                                                                                                                                                                                                                                                                                                                                                                                                                                                                                                                                                                                                                                                                                                                                                                                                                                                                                                                                                                                                                                                                                                                                                                                                                                                                                                                                                                                                                                                                                                                                                                                                                                                                                                                                                                                                                                                                                                                                                                        | W10285449<br>W10115777                                                                                                                                                                                                                                                                                                                                                                                                                                                                                                                                                                                                                                                                                                                                                                                                                                                                                                                                                                                                                                                                                                                                                                                                                                                                                                                                                                                                                                                                                                                                                                                                                                                                                                                                                                                                                                                                                                                                                                                                                                                                                                         |
| Stainless Steel 9" Backguard                                 |                        |                        |                        |                                                                                                                                                                                                                                                                                                                                                                                                                                                                                                                                                                                                                                                                                                                                                                                                                                                                                                                                                                                                                                                                                                                                                                                                                                                                                                                                                                                                                                                                                                                                                                                                                                                                                                                                                                                                                                                                                                                                                                                                                                                                                                                               |                                                                                                                                                                                                                                                                                                                                                                                                                                                                                                                                                                                                                                                                                                                                                                                                                                                                                                                                                                                                                                                                                                                                                                                                                                                                                                                                                                                                                                                                                                                                                                                                                                                                                                                                                                                                                                                                                                                                                                                                                                                                                                                                |
| Brass Burner Caps, Kit of 4                                  | W11323014              | W11323014              | W11323014              | W11323014                                                                                                                                                                                                                                                                                                                                                                                                                                                                                                                                                                                                                                                                                                                                                                                                                                                                                                                                                                                                                                                                                                                                                                                                                                                                                                                                                                                                                                                                                                                                                                                                                                                                                                                                                                                                                                                                                                                                                                                                                                                                                                                     | W11323014                                                                                                                                                                                                                                                                                                                                                                                                                                                                                                                                                                                                                                                                                                                                                                                                                                                                                                                                                                                                                                                                                                                                                                                                                                                                                                                                                                                                                                                                                                                                                                                                                                                                                                                                                                                                                                                                                                                                                                                                                                                                                                                      |
| PRODUCT DIMENSIONS                                           | (7.7/0" (121.6)        | (7.7/0" (121.6)        | /7.7/0" (121.6 200)    | /7.7/0" H21.6 am                                                                                                                                                                                                                                                                                                                                                                                                                                                                                                                                                                                                                                                                                                                                                                                                                                                                                                                                                                                                                                                                                                                                                                                                                                                                                                                                                                                                                                                                                                                                                                                                                                                                                                                                                                                                                                                                                                                                                                                                                                                                                                              | /7 7/0" /121 C)                                                                                                                                                                                                                                                                                                                                                                                                                                                                                                                                                                                                                                                                                                                                                                                                                                                                                                                                                                                                                                                                                                                                                                                                                                                                                                                                                                                                                                                                                                                                                                                                                                                                                                                                                                                                                                                                                                                                                                                                                                                                                                                |
| Width                                                        | 47-7/8" (121.6 cm)     | 47-7/8" (121.6 cm)     | 47-7/8" (121.6 cm)     | 47-7/8" (121.6 cm)                                                                                                                                                                                                                                                                                                                                                                                                                                                                                                                                                                                                                                                                                                                                                                                                                                                                                                                                                                                                                                                                                                                                                                                                                                                                                                                                                                                                                                                                                                                                                                                                                                                                                                                                                                                                                                                                                                                                                                                                                                                                                                            | 47-7/8" (121.6 cm)                                                                                                                                                                                                                                                                                                                                                                                                                                                                                                                                                                                                                                                                                                                                                                                                                                                                                                                                                                                                                                                                                                                                                                                                                                                                                                                                                                                                                                                                                                                                                                                                                                                                                                                                                                                                                                                                                                                                                                                                                                                                                                             |
| Height                                                       | 37-5/16" (94.8 cm)     | 37-5/16" (94.8 cm)     | 37-5/16" (94.8 cm)     | 37-5/16" (94.8 cm)                                                                                                                                                                                                                                                                                                                                                                                                                                                                                                                                                                                                                                                                                                                                                                                                                                                                                                                                                                                                                                                                                                                                                                                                                                                                                                                                                                                                                                                                                                                                                                                                                                                                                                                                                                                                                                                                                                                                                                                                                                                                                                            | 37-5/16" (94.8 cm)                                                                                                                                                                                                                                                                                                                                                                                                                                                                                                                                                                                                                                                                                                                                                                                                                                                                                                                                                                                                                                                                                                                                                                                                                                                                                                                                                                                                                                                                                                                                                                                                                                                                                                                                                                                                                                                                                                                                                                                                                                                                                                             |
| Depth                                                        | 27-11/16" (70.3 cm)    | 27-11/16" (70.3 cm)    | 27-11/16" (70.3 cm)    | 27-11/16" (70.3 cm)                                                                                                                                                                                                                                                                                                                                                                                                                                                                                                                                                                                                                                                                                                                                                                                                                                                                                                                                                                                                                                                                                                                                                                                                                                                                                                                                                                                                                                                                                                                                                                                                                                                                                                                                                                                                                                                                                                                                                                                                                                                                                                           | 27-11/16" (70.3 cm)                                                                                                                                                                                                                                                                                                                                                                                                                                                                                                                                                                                                                                                                                                                                                                                                                                                                                                                                                                                                                                                                                                                                                                                                                                                                                                                                                                                                                                                                                                                                                                                                                                                                                                                                                                                                                                                                                                                                                                                                                                                                                                            |

<sup>†</sup> Water line required. ‡ Coming in 2021.

|                                                              |                          | <i>H</i>            |                     |                     |                     |
|--------------------------------------------------------------|--------------------------|---------------------|---------------------|---------------------|---------------------|
|                                                              | 000 000 000              | 00 000 000          | 000 000 000         | 000,000,000         | 00 000 00           |
|                                                              | 00 00 000                | 00 00 000           | 00 00 000           | 000 00 000          | 00 00 00            |
|                                                              |                          |                     |                     |                     |                     |
|                                                              | The second second second |                     |                     | A                   | -                   |
|                                                              |                          |                     |                     |                     |                     |
|                                                              | <b>36</b> "              | <b>36</b> "         | 36"                 | 36"                 | 30"                 |
| MODEL #                                                      | JDSP536HM                | JDRP636HM           | JDRP536HM           | JDRP436HM           | JDRP430HM           |
| COOKING SURFACE FEATURES                                     | 020: 000:                | 32111 3331111       | 02111 00011111      |                     |                     |
| Number of Burners                                            | 4                        | 4                   | 4                   | 6                   | 4                   |
| Dual Stacked Burners                                         |                          |                     |                     |                     |                     |
| BTUs (Natural Gas):                                          |                          |                     |                     |                     |                     |
| Left Front                                                   | 20,000                   | 20,000              | 20,000              | 20,000              | 20,000              |
| Left Rear                                                    | 18,000                   | 18,000              | 18,000              | 18,000              | 18,000              |
| Centre Front                                                 |                          | _                   | _                   | 20,000              |                     |
| Centre Rear                                                  |                          | _                   | _                   | 9,000               |                     |
| Right Front                                                  | 20,000                   | 20,000              | 20,000              | 20,000              | 20,000              |
| Right Rear                                                   | 9,000                    | 9,000               | 9,000               | 18,000              | 9,000               |
| Chrome Infused Griddle (1,320 Watts)                         |                          | _                   |                     |                     |                     |
| Grill (16,000 BTUs)                                          |                          | ·                   | _                   |                     |                     |
| Electronic Ignition and Flame-Sensing™<br>Re-ignition System | ·                        | ·                   | ·                   | •                   |                     |
| OVEN FEATURES                                                |                          |                     |                     |                     |                     |
| Primary Oven Capacity (cu. ft.)                              | 5.1                      | 5.1                 | 5.1                 | 5.1                 | 4.1                 |
| Oual-Fan True Convection<br>Primary Oven Only)               |                          |                     |                     |                     |                     |
| Cinematic Lighting                                           | •                        | •                   | ·                   | •                   | •                   |
| lat Tine Racks                                               | •                        | •                   | ·                   | •                   | •                   |
| hree Glide Racks                                             | •                        | •                   | •                   | •                   | •                   |
| Steam Assist <sup>†</sup>                                    | •                        | _                   | _                   | _                   | _                   |
| OVEN CONNECTIVITY                                            |                          |                     |                     |                     |                     |
| WiFi Connectivity & App                                      | •                        |                     |                     | •                   | •                   |
| Remote Access                                                | •                        |                     |                     | •                   | •                   |
| Culinary Centre                                              | •                        |                     |                     | •                   | •                   |
| /oice Activation <sup>‡</sup>                                | •                        | •                   | •                   | •                   | •                   |
| DESIGN FEATURES                                              |                          |                     |                     |                     |                     |
| Cast Iron Grates                                             | •                        | •                   | •                   | •                   | •                   |
| lalo-Effect LED Knobs                                        | •                        | •                   | •                   | •                   | •                   |
| PTIONAL ACCESSORIES                                          |                          |                     |                     |                     |                     |
| tainless Steel Backsplash with Two Shelves                   | W10285448                | W10285448           | W10285448           | W10285448           | W10285447           |
| tainless Steel 9" Backguard                                  | W10115776                | W10115776           | W10115776           | W10115776           | W10115773           |
| Brass Burner Caps, Kit of 4                                  | W11323014                | W11323014           | W11323014           | W11323014           | W11323014           |
| PRODUCT DIMENSIONS                                           |                          |                     |                     |                     |                     |
| Vidth                                                        | 35-7/8" (91.1 cm)        | 35-7/8" (91.1 cm)   | 35-7/8" (91.1 cm)   | 35-7/8" (91.1 cm)   | 29-7/8" (75.9 cm)   |
| leight                                                       | 37-5/16" (94.8 cm)       | 37-5/16" (94.8 cm)  | 37-5/16" (94.8 cm)  | 37-5/16" (94.8 cm)  | 37-5/16" (94.8 cm)  |
| Depth                                                        | 27-11/16" (70.3 cm)      | 27-11/16" (70.3 cm) | 27-11/16" (70.3 cm) | 27-11/16" (70.3 cm) | 27-11/16" (70.3 cm) |