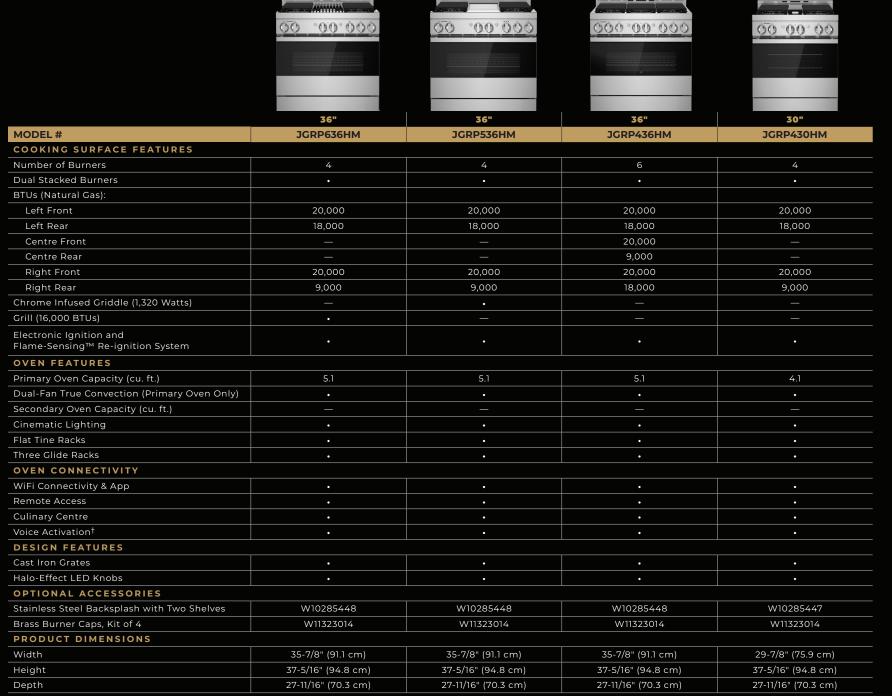

# PROFESSIONAL-STYLE

<sup>†</sup> Coming in 2021.

Depth

<sup>†</sup> Coming in 2021.

27-11/16" (70.3 cm)

27-11/16" (70.3 cm)

27-11/16" (70.3 cm)