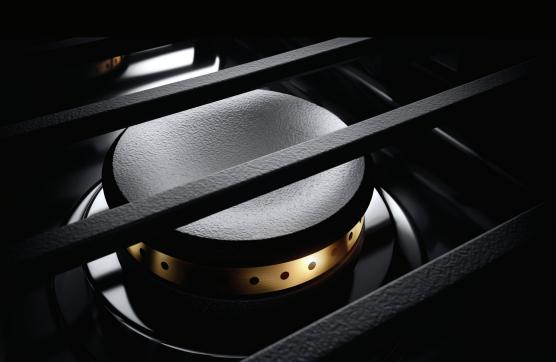

#### DUAL-STACKED POWER BURNERS

Two stacked, symmetrical flames bloom and retreat at your inclination, offering total control over heat levels. High-heat searing and wok cooking. Low, slow simmer and melt. Infinite intermediate settings satisfy every appetite.

#### HALO-EFFECT KNOBS

A halo of luminary LEDs glows softly when the burner is lit or the oven is on.