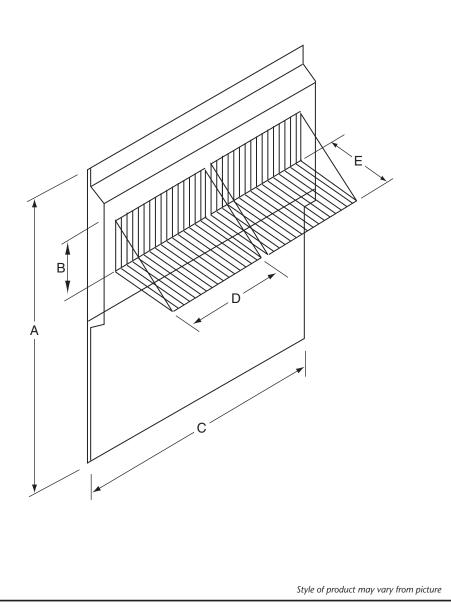

### **PRODUCT DIMENSIONS**

|       | INCHES                                  | CENTIMETERS |
|-------|-----------------------------------------|-------------|
| А     | 18 <sup>1</sup> /8 - 33 <sup>1</sup> /2 | 46.0 - 85.1 |
| В     | 4                                       | 10.2        |
| С     | 30                                      | 76.2        |
| $D^1$ | 14                                      | 35.6        |
| Е     | 10                                      | 25.4        |

## NOTES:

Two shelves are included, each shelf is 14". Shelves can installed horizontally or vertically.

Important: Because of continuing product improvements, Jenn-Air® reserves the right to change specifications without notice. Dimensional specifications are provided for planning purposes only. For complete details see installation instructions that accompany each product before selecting cabinetry, making cutouts or beginning installation.