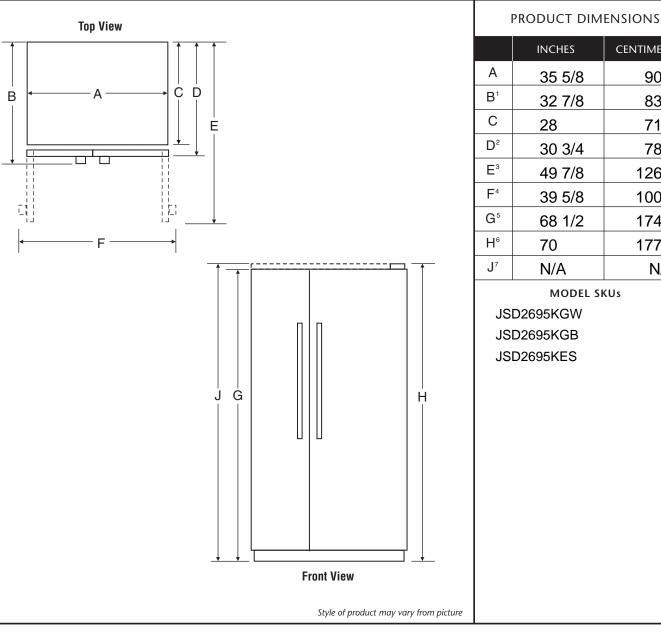

## NOTES:

- 1. Depth with doors closed, including handle.
- 2. Depth with doors closed, excluding handle.
- 3. Depth with doors open at 90 degrees.
- 4. Width with doors open at 90 degrees, including handles.
- 5. Height to top of refrigerator
- 6. Height to top of refrigerator including door hinge.
- 7. Height to top of refrigerator door trim (if needed for trim models).
- 8. When installing refrigerator in or near a corner, allow enough room for door to open without interfering with cabinet drawers or hardware.

Electrical requirements: Adequately wired individual 120V A/C, 60Hz approved electrical circuit. Use required fuse (15 amp) or comparable circuit breaker.

Important: Because of continuing product improvements, Jenn-Air® reserves the right to change specifications without notice. Dimensional specifications are provided for planning purposes only. For complete details see installation instructions that accompany each product before selecting cabinetry, making cutouts or beginning installation.

CENTIMETERS

90.5

83.5

71.1

78.1

126.7

100.6

174.0

177.8

N/A