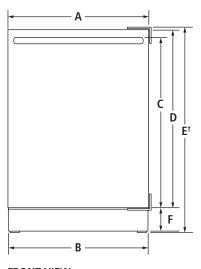

#### PRODUCT DIMENSIONS

**FRONT VIEW** 

| MOI            | DEL#                                                                                  | JUR24FRERS<br>JUR24FLERS<br>JUR24FRECX<br>JUR24FLECX |       |
|----------------|---------------------------------------------------------------------------------------|------------------------------------------------------|-------|
|                |                                                                                       | in                                                   | cm    |
| Α              | Width of door                                                                         | 23¾                                                  | 60.3  |
| В              | Width of grille                                                                       | 23¾                                                  | 60.2  |
| C              | Height to top of handle<br>Pro-Style® Stainless*                                      | 281/4                                                | 71.7  |
| C              | Euro-Style Stainless                                                                  | 28                                                   | 71.1  |
|                | Custom panel                                                                          | **                                                   | **    |
| D              | Height of door                                                                        | 301/8                                                | 76.6  |
| Ε <sup>†</sup> | Height with hinge cover (min.)                                                        | 34¾                                                  | 87.4  |
| F              | Height of grille                                                                      | 33/4                                                 | 9.4   |
| G              | Width with hinge cover                                                                | 231//8                                               | 60.6  |
| н              | Width from side of refrigerator<br>to handle – door open 90°<br>Pro-Style® Stainless* | 25//8                                                | 6.7   |
|                | Euro-Style Stainless                                                                  | 21/8                                                 | 5.3   |
|                | Custom panel                                                                          | **                                                   | **    |
| I              | Depth without door                                                                    | 215/8                                                | 55.0  |
| J‡             | Depth with door                                                                       | 231//8                                               | 60.7  |
| 14             | Depth with handle<br>Pro-Style® Stainless*                                            | 26½                                                  | 67.4  |
| K              | Euro-Style Stainless                                                                  | 26                                                   | 66.0  |
|                | Custom panel                                                                          | **                                                   | **    |
| L              | Depth with door open 90°                                                              | 473/4                                                | 121.4 |

<sup>\*</sup>Requires optional Pro-Style\* Stainless handle kit – W10588599. Each kit includes one Pro-Style\* badge and one handle.

<sup>\*\*</sup>For custom panel models, this depends on handle chosen.

<sup>†</sup>Add %" (1.6 cm) to the height dimension when leveling legs are fully extended.

<sup>&</sup>lt;sup>‡</sup>Includes recommended <sup>3</sup>/<sub>4</sub>" (1.9 cm) custom panel thickness (JUR24FRECX, JUR24FLECX).