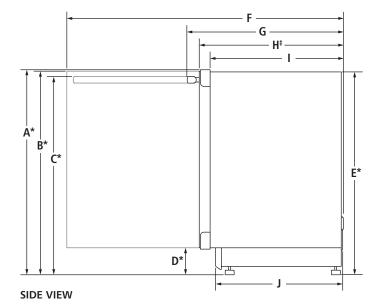

#### DIMENSIONS AS INSTALLED

| DEL#                                                     | JUR24FRERS<br>JUR24FLERS<br>JUR24FRECX<br>JUR24FLECX                                                                                                                                                                                                                                                                                                                                      |                                                                                                                                                                                                                                                                                                                                                                                                                                                    |
|----------------------------------------------------------|-------------------------------------------------------------------------------------------------------------------------------------------------------------------------------------------------------------------------------------------------------------------------------------------------------------------------------------------------------------------------------------------|----------------------------------------------------------------------------------------------------------------------------------------------------------------------------------------------------------------------------------------------------------------------------------------------------------------------------------------------------------------------------------------------------------------------------------------------------|
|                                                          | in                                                                                                                                                                                                                                                                                                                                                                                        | cm                                                                                                                                                                                                                                                                                                                                                                                                                                                 |
| Height with hinge cover (min.)                           | 343/8                                                                                                                                                                                                                                                                                                                                                                                     | 87.4                                                                                                                                                                                                                                                                                                                                                                                                                                               |
| Height to top of door (min.)                             | 341//8                                                                                                                                                                                                                                                                                                                                                                                    | 86.8                                                                                                                                                                                                                                                                                                                                                                                                                                               |
| Height to top of handle (min.)<br>Pro-Style® Stainless** | 281/4                                                                                                                                                                                                                                                                                                                                                                                     | 71.7                                                                                                                                                                                                                                                                                                                                                                                                                                               |
| Euro-Style Stainless                                     | 28                                                                                                                                                                                                                                                                                                                                                                                        | 71.1                                                                                                                                                                                                                                                                                                                                                                                                                                               |
| Custom panel                                             | †                                                                                                                                                                                                                                                                                                                                                                                         | †                                                                                                                                                                                                                                                                                                                                                                                                                                                  |
| Height to top of grille (min.)                           | 4                                                                                                                                                                                                                                                                                                                                                                                         | 10.2                                                                                                                                                                                                                                                                                                                                                                                                                                               |
| Height of recessed refrigerator (min.)                   | 341/8                                                                                                                                                                                                                                                                                                                                                                                     | 86.8                                                                                                                                                                                                                                                                                                                                                                                                                                               |
| Depth with door open<br>90° (min.)                       | 47³/₄                                                                                                                                                                                                                                                                                                                                                                                     | 121.4                                                                                                                                                                                                                                                                                                                                                                                                                                              |
| Depth with handle (min.)<br>Pro-Style® Stainless**       | 26½                                                                                                                                                                                                                                                                                                                                                                                       | 67.4                                                                                                                                                                                                                                                                                                                                                                                                                                               |
| Euro-Style Stainless                                     | 26                                                                                                                                                                                                                                                                                                                                                                                        | 66.0                                                                                                                                                                                                                                                                                                                                                                                                                                               |
| Custom panel                                             | †                                                                                                                                                                                                                                                                                                                                                                                         | †                                                                                                                                                                                                                                                                                                                                                                                                                                                  |
| Depth with door (min.)                                   | 24                                                                                                                                                                                                                                                                                                                                                                                        | 60.9                                                                                                                                                                                                                                                                                                                                                                                                                                               |
| Depth without door (min.)                                | 21%                                                                                                                                                                                                                                                                                                                                                                                       | 55.0                                                                                                                                                                                                                                                                                                                                                                                                                                               |
| Depth of grille (min.)                                   | 203/4                                                                                                                                                                                                                                                                                                                                                                                     | 52.7                                                                                                                                                                                                                                                                                                                                                                                                                                               |
|                                                          | Height with hinge cover (min.) Height to top of door (min.) Height to top of handle (min.) Pro-Style® Stainless** Euro-Style Stainless Custom panel Height to top of grille (min.) Height of recessed refrigerator (min.) Depth with door open 90° (min.) Depth with handle (min.) Pro-Style® Stainless** Euro-Style Stainless Custom panel Depth with door (min.) Depth with door (min.) | JUR24 JUR24 JUR24 JUR24  in  Height with hinge cover (min.) 34¾  Height to top of door (min.) 34¼  Height to top of handle (min.) Pro-Style® Stainless** 28  Custom panel †  Height to top of grille (min.) 4  Height of recessed refrigerator (min.) 34½  Depth with door open 90° (min.) 47¾  Depth with handle (min.) Pro-Style® Stainless** 26½  Euro-Style Stainless 26  Custom panel †  Depth with door (min.) 24  Depth with door (min.) 24 |

<sup>\*</sup>Add %" (1.6 cm) to the height dimension when leveling legs are fully extended.

<sup>\*\*</sup>Requires optional Pro-Style® Stainless handle kit – W10588599. Each kit includes one Pro-Style® badge and one handle.

<sup>†</sup>For custom panel models, this depends on handle chosen.