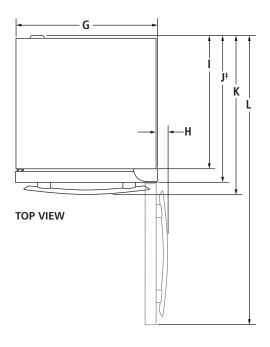

#### DIMENSIONS AS INSTALLED

| DEL#                                                     | JUR24FRERS<br>JUR24FLERS<br>JUR24FRECX<br>JUR24FLECX                                                                                                                                                                                                                                                                                                                                      |                                                                                                                                                                                                                                                                                                                                                                                                                                                    |
|----------------------------------------------------------|-------------------------------------------------------------------------------------------------------------------------------------------------------------------------------------------------------------------------------------------------------------------------------------------------------------------------------------------------------------------------------------------|----------------------------------------------------------------------------------------------------------------------------------------------------------------------------------------------------------------------------------------------------------------------------------------------------------------------------------------------------------------------------------------------------------------------------------------------------|
|                                                          | in                                                                                                                                                                                                                                                                                                                                                                                        | cm                                                                                                                                                                                                                                                                                                                                                                                                                                                 |
| Height with hinge cover (min.)                           | 343/8                                                                                                                                                                                                                                                                                                                                                                                     | 87.4                                                                                                                                                                                                                                                                                                                                                                                                                                               |
| Height to top of door (min.)                             | 341//8                                                                                                                                                                                                                                                                                                                                                                                    | 86.8                                                                                                                                                                                                                                                                                                                                                                                                                                               |
| Height to top of handle (min.)<br>Pro-Style® Stainless** | 281/4                                                                                                                                                                                                                                                                                                                                                                                     | 71.7                                                                                                                                                                                                                                                                                                                                                                                                                                               |
| Euro-Style Stainless                                     | 28                                                                                                                                                                                                                                                                                                                                                                                        | 71.1                                                                                                                                                                                                                                                                                                                                                                                                                                               |
| Custom panel                                             | †                                                                                                                                                                                                                                                                                                                                                                                         | †                                                                                                                                                                                                                                                                                                                                                                                                                                                  |
| Height to top of grille (min.)                           | 4                                                                                                                                                                                                                                                                                                                                                                                         | 10.2                                                                                                                                                                                                                                                                                                                                                                                                                                               |
| Height of recessed refrigerator (min.)                   | 341/8                                                                                                                                                                                                                                                                                                                                                                                     | 86.8                                                                                                                                                                                                                                                                                                                                                                                                                                               |
| Depth with door open<br>90° (min.)                       | 47³/₄                                                                                                                                                                                                                                                                                                                                                                                     | 121.4                                                                                                                                                                                                                                                                                                                                                                                                                                              |
| Depth with handle (min.)<br>Pro-Style® Stainless**       | 26½                                                                                                                                                                                                                                                                                                                                                                                       | 67.4                                                                                                                                                                                                                                                                                                                                                                                                                                               |
| Euro-Style Stainless                                     | 26                                                                                                                                                                                                                                                                                                                                                                                        | 66.0                                                                                                                                                                                                                                                                                                                                                                                                                                               |
| Custom panel                                             | †                                                                                                                                                                                                                                                                                                                                                                                         | †                                                                                                                                                                                                                                                                                                                                                                                                                                                  |
| Depth with door (min.)                                   | 24                                                                                                                                                                                                                                                                                                                                                                                        | 60.9                                                                                                                                                                                                                                                                                                                                                                                                                                               |
| Depth without door (min.)                                | 21%                                                                                                                                                                                                                                                                                                                                                                                       | 55.0                                                                                                                                                                                                                                                                                                                                                                                                                                               |
| Depth of grille (min.)                                   | 203/4                                                                                                                                                                                                                                                                                                                                                                                     | 52.7                                                                                                                                                                                                                                                                                                                                                                                                                                               |
|                                                          | Height with hinge cover (min.) Height to top of door (min.) Height to top of handle (min.) Pro-Style® Stainless** Euro-Style Stainless Custom panel Height to top of grille (min.) Height of recessed refrigerator (min.) Depth with door open 90° (min.) Depth with handle (min.) Pro-Style® Stainless** Euro-Style Stainless Custom panel Depth with door (min.) Depth with door (min.) | JUR24 JUR24 JUR24 JUR24  in  Height with hinge cover (min.) 34¾  Height to top of door (min.) 34¼  Height to top of handle (min.) Pro-Style® Stainless** 28  Custom panel †  Height to top of grille (min.) 4  Height of recessed refrigerator (min.) 34½  Depth with door open 90° (min.) 47¾  Depth with handle (min.) Pro-Style® Stainless** 26½  Euro-Style Stainless 26  Custom panel †  Depth with door (min.) 24  Depth with door (min.) 24 |

<sup>\*</sup>Add %" (1.6 cm) to the height dimension when leveling legs are fully extended.

<sup>\*\*</sup>Requires optional Pro-Style® Stainless handle kit – W10588599. Each kit includes one Pro-Style® badge and one handle.

<sup>†</sup>For custom panel models, this depends on handle chosen.