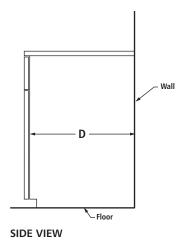

## OPENING/CLEARANCE DIMENSIONS

**FRONT VIEW** 

**BACK VIEW** 

| MODEL # |                                                                              | JUR24FRERS<br>JUR24FLERS<br>JUR24FRECX<br>JUR24FLECX |      |
|---------|------------------------------------------------------------------------------|------------------------------------------------------|------|
|         |                                                                              | in                                                   | cm   |
| Α       | Width (min.)                                                                 | 24                                                   | 61.0 |
| В       | Minimum width from hinged side of refrigerator to fixed wall – door open 90° | 15/8                                                 | 4.0  |
| С       | Height (min.)                                                                | 343/8                                                | 87.3 |
| D       | Depth (min.)                                                                 | 24                                                   | 61.0 |