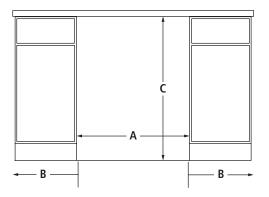

## OPENING/CLEARANCE DIMENSIONS

**FRONT VIEW** 

**BACK VIEW** 

| MODEL # |                                                                              | JUR24FRERS<br>JUR24FLERS<br>JUR24FRECX<br>JUR24FLECX |      |
|---------|------------------------------------------------------------------------------|------------------------------------------------------|------|
|         |                                                                              | in                                                   | cm   |
| Α       | Width (min.)                                                                 | 24                                                   | 61.0 |
| В       | Minimum width from hinged side of refrigerator to fixed wall – door open 90° | 15/8                                                 | 4.0  |
| С       | Height (min.)                                                                | 343/8                                                | 87.3 |
| D       | Depth (min.)                                                                 | 24                                                   | 61.0 |

#### **VENTILATION REQUIREMENTS**

For proper ventilation, allow 1/4" (0.6 cm) space on the top and each side.