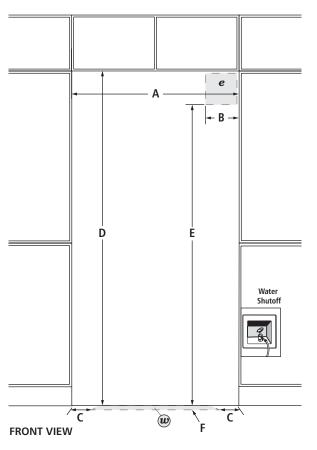

#### OPENING/CLEARANCE DIMENSIONS

| МО | JS42PPDUDE JS42SSDUDE                                                  |       |       |  |
|----|------------------------------------------------------------------------|-------|-------|--|
|    |                                                                        | in    | cm    |  |
| Α  | Width (min.)                                                           | 411/2 | 105.4 |  |
| В  | Width of recommended electrical location                               | 7½    | 19.1  |  |
| С  | Distance from side of cabinet to recommended water connection location | 6     | 15.2  |  |
| D  | Height (min.)                                                          | 84    | 213.4 |  |
| E  | Height to recommended electrical location                              | 77    | 195.6 |  |
| F  | Depth of recommended water connection location (max.)                  | 1     | 2.5   |  |
| e  | Recommended electrical connection location                             |       |       |  |
| w  | Recommended water connection location                                  |       |       |  |