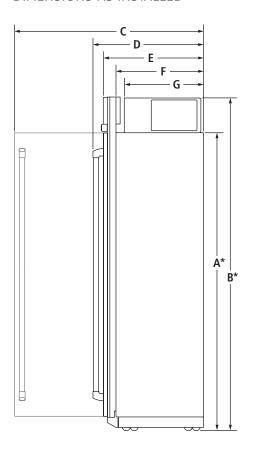

#### DIMENSIONS AS INSTALLED

| MODEL #    |                                                   |       | JS42PPDUDE<br>JS42SSDUDE |  |
|------------|---------------------------------------------------|-------|--------------------------|--|
|            |                                                   | in    | cm                       |  |
| <b>A</b> * | Height without compressor (min.)                  | 743/8 | 188.9                    |  |
| В*         | Height of recessed refrigerator (min.)            | 83¾   | 211.8                    |  |
| С          | Depth with refrigerator door open 90° (min.)      | 471/4 | 120.0                    |  |
| D          | Depth with handles (min.)<br>Pro-Style® Stainless | 273/4 | 70.5                     |  |
|            | Euro Style Stainless                              | 271/8 | 68.8                     |  |
| Ε          | Depth with doors (min.)                           | 251/8 | 63.8                     |  |
| F          | Depth without doors (min.)                        | 221/8 | 56.2                     |  |
| G          | Depth of compressor (min.)                        | 197/8 | 50.6                     |  |

<sup>\*</sup>Add  $1\frac{1}{4}$ " (3.2 cm) to the height dimension when leveling legs are fully extended.

SIDE VIEW