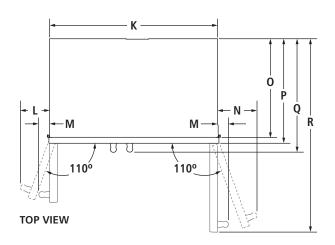

#### OPENING/CLEARANCE DIMENSIONS

| МО | JS42PPDUDE JS42SSDUDE                                                  |       |       |  |
|----|------------------------------------------------------------------------|-------|-------|--|
|    |                                                                        | in    | cm    |  |
| Α  | Width (min.)                                                           | 411/2 | 105.4 |  |
| В  | Width of recommended electrical location                               | 7½    | 19.1  |  |
| С  | Distance from side of cabinet to recommended water connection location | 6     | 15.2  |  |
| D  | Height (min.)                                                          | 84    | 213.4 |  |
| E  | Height to recommended electrical location                              | 77    | 195.6 |  |
| F  | Depth of recommended water connection location (max.)                  | 1     | 2.5   |  |
| e  | Recommended electrical connection location                             |       |       |  |
| w  | Recommended water connection location                                  |       |       |  |