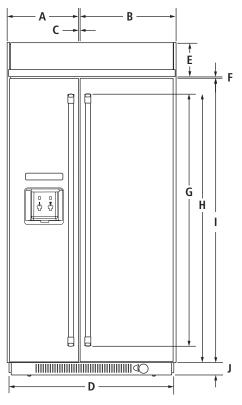

### PRODUCT DIMENSIONS

FRONT VIEW

| A Width of freezer door (including hinge side offset)  B Width of refrigerator door (including hinge side offset)  C Space between doors  D Overall width (including side trim)  E Height of top grille  F Space between doors and top grille  Height of handles  Pro-Style® Stainless  Height to top of handles  Pro-Style Stainless  F Height of doors  Height of bottom grille  Width from side of refrigerator to freezer handle – door fully open 110°  Pro-Style® Stainless  Euro Style Stainless  Width from side of refrigerator to handle – door open 90°  Pro-Style® Stainless  Euro Style Stainless  Euro Style Stainless  Width from side of refrigerator to handle – door open 90°  Pro-Style® Stainless  Euro Style Stainless  D Width from side of refrigerator to refrigerator handle – door fully open 110°  Pro-Style® Stainless  Euro Style Stainless  Euro Style Stainless  Euro Style Stainless  D Depth without doors  P Depth with doors  D Silve Stainless  D Silve Stainless  D Depth with doors  D Silve Stainless  D Silve Stainless  D Depth with doors  D Depth with doors  D Depth with doors  D Silve Stainless  D Depth with doors  D Silve Stainless  D Silve Stainless  D Depth with doors  D Silve Stainless  D Silve Stainless  D Depth with doors  D Silve Stainless  D Silve Stainless  D Silve Stainless  D Depth with doors  D Silve Stainless  D Silve Stainless  D Depth with doors  D Silve Stainless  D Silve Stainless  D Depth with doors  D Silve Stainless   | JS42PPDUDE<br>JS42SSDUDE |  |
|--------------------------------------------------------------------------------------------------------------------------------------------------------------------------------------------------------------------------------------------------------------------------------------------------------------------------------------------------------------------------------------------------------------------------------------------------------------------------------------------------------------------------------------------------------------------------------------------------------------------------------------------------------------------------------------------------------------------------------------------------------------------------------------------------------------------------------------------------------------------------------------------------------------------------------------------------------------------------------------------------------------------------------------------------------------------------------------------------------------------------------------------------------------------------------------------------------------------------------------------------------------------------------------------------------------------------------------------------------------------------------------------------------------------------------------------------------------------------------------------------------------------------------------------------------------------------------------------------------------------------------------------------------------------------------------------------------------------------------------------------------------------------------------------------------------------------------------------------------------------------------------------------------------------------------------------------------------------------------------------------------------------------------------------------------------------------------------------------------------------------------|--------------------------|--|
| A side offset)  B Width of refrigerator door (including hinge side offset)  C Space between doors  D Overall width (including side trim)  E Height of top grille  F Space between doors and top grille  Height of handles  Pro-Style® Stainless  F Height to top of handles  Pro-Style® Stainless  F Height of doors  Height of doors  Height of bottom grille  K Width of recessed refrigerator  Width from side of refrigerator to freezer handle – door fully open 110°  Pro-Style® Stainless  Euro Style Stainless  Euro Style Stainless  Euro Style Stainless  Euro Style Stainless  Width from side of refrigerator to handle – door open 90°  Pro-Style® Stainless  Euro Style Stainless  D Width from side of refrigerator to refrigerator handle – door fully open 110°  Pro-Style® Stainless  Euro Style Stainless  Euro Style Stainless  D Depth without doors  P Depth with doors  P Depth with doors  S Silva Silva Style Stainless  P Depth with doors  S Silva Silva Style Stwalless  S Silva Silva Style Stwalless  D Depth without doors  S Silva Silva Style Stwalless  S Silva Silva Style Stwalless  S Silva Silva Style Stwalless  D Depth without doors  S Silva Silva Style Stwalless  D Depth with doors  D Depth with doors  D Depth with doors  D Silva  | cm                       |  |
| hinge side offset)  C Space between doors  D Overall width (including side trim)  E Height of top grille  F Space between doors and top grille  Height of handles Pro-Style® Stainless  Euro Style Stainless  Height to top of handles Pro-Style® Stainless  F Height of doors  Height of doors  Height of bottom grille  K Width of recessed refrigerator  Width from side of refrigerator to freezer handle – door fully open 110° Pro-Style® Stainless  Euro Style Stainless  F Height of doors  At 100  Width from side of refrigerator to freezer handle – door fully open 110° Pro-Style® Stainless  Euro Style Stainless  Euro Style Stainless  Euro Style Stainless  D Width from side of refrigerator to refrigerator handle – door open 90° Pro-Style® Stainless  Euro Style Stainless  Euro Style Stainless  Euro Style Stainless  D Depth without doors  P Depth without doors  25 % 66  66 % 24  66 % 25 % 66  67 % 26 % 66  67 % 26 % 66  68 % 66 % 66 % 66  P Depth without doors  25 % 66 % 66 % 66  P Depth without doors  C Space between doors and top grille  ### ### ### ### ### ### ### ### ### #                                                                                                                                                                                                                                                                                                                                                                                                                                                                                                                                                                                                                                                                                                                                                                                                                                                                                          | 4.4                      |  |
| D Overall width (including side trim) 423/8 10  E Height of top grille 88/8 2  F Space between doors and top grille 3/8 1  Height of handles 7  Fro-Style® Stainless 50 12  Height to top of handles 8  Fro-Style® Stainless 6311/16 16  Euro Style Stainless 653/4 16  I Height of doors 71 18  J Height of bottom grille 3 7  K Width of recessed refrigerator 41 10  Width from side of refrigerator to 6  freezer handle – door fully open 110°  Pro-Style® Stainless 63/4 11  Width from side of refrigerator to 6  freezer handle – door fully open 110°  Pro-Style® Stainless 2/8 63/8  Euro Style Stainless 2 5  Width from side of refrigerator to 7  I N Pro-Style® Stainless 9/8 24  Euro Style Stainless 9/8 24  Euro Style Stainless 9/8 25/8 63  D Depth without doors 221/8 56  P Depth with doors 251/8 63                                                                                                                                                                                                                                                                                                                                                                                                                                                                                                                                                                                                                                                                                                                                                                                                                                                                                                                                                                                                                                                                                                                                                                                                                                                                                                     | 9.7                      |  |
| E Height of top grille  F Space between doors and top grille  Height of handles Pro-Style® Stainless  G Pro-Style® Stainless  Height to top of handles Pro-Style® Stainless  Euro Style Stainless  63¹¹¼6  Height of doors  Height of bottom grille  K Width of recessed refrigerator  Width from side of refrigerator to freezer handle – door fully open 110° Pro-Style® Stainless  Euro Style Stainless  Euro Style® Stainless  Euro Style Stainless  Euro Style Stainless  Euro Style Stainless  Euro Style Stainless  D Width from side of refrigerator to refrigerator handle – door fully open 110° Pro-Style® Stainless  Euro Style Stainless  Euro Style Stainless  D Depth without doors  P Depth with doors  22½8  63  65  65  65  65  65  65  65  65  65                                                                                                                                                                                                                                                                                                                                                                                                                                                                                                                                                                                                                                                                                                                                                                                                                                                                                                                                                                                                                                                                                                                                                                                                                       | 1.0                      |  |
| F Space between doors and top grille  Height of handles Pro-Style® Stainless  Euro Style Stainless  Fro-Style® Stainless  Euro Style Stainless  Fro-Style® Stainless  Euro Style Stainless  Euro Style Stainless  Euro Style Stainless  Fro-Style® | 07.6                     |  |
| Height of handles Pro-Style® Stainless  Euro Style Stainless  Height to top of handles Pro-Style® Stainless  Euro Style Stainless  Euro Style Stainless  Euro Style Stainless  Height of doors  Height of bottom grille  Width of recessed refrigerator  Width from side of refrigerator to freezer handle – door fully open 110° Pro-Style® Stainless  Euro Style Stainless  Width from side of refrigerator to handle – door open 90° Pro-Style® Stainless  Width from side of refrigerator to refrigerator handle – door fully open 110° Pro-Style® Stainless  Euro Style Stainless  Euro Style Stainless  Depth without doors  Pro-Style® Stainless  Depth without doors  Pro-Beth with doors                                                                                                                                                                                                                                                                                                                                                                                                                                                                                                                                                                                                                                                                                                                                                                                                                                                                                                                                                                                                                                                                                                                        | 1.7                      |  |
| Euro Style® Stainless  Euro Style Stainless  Height to top of handles Pro-Style® Stainless  Euro Style Stainless  Euro Style Stainless  Euro Style Stainless  Height of doors  Height of bottom grille  Width of recessed refrigerator  Width from side of refrigerator to freezer handle – door fully open 110° Pro-Style® Stainless  Width from side of refrigerator to handle – door open 90° Pro-Style® Stainless  Euro Style Stainless  Width from side of refrigerator to handle – door open 90° Pro-Style® Stainless  Euro Style Stainless  Euro Style Stainless  Did the from side of refrigerator to refrigerator handle – door fully open 110° Pro-Style® Stainless  Euro Style Stainless  Did the from side of refrigerator to refrigerator handle – door fully open 110° Pro-Style® Stainless  Euro Style Stainless  Did the from side of refrigerator to refrigerator handle – door fully open 110° Pro-Style® Stainless  Euro Style Stainless  Did the from side of refrigerator to refrigerator handle – door fully open 110° Pro-Style® Stainless  Euro Style Stainless  Did the from side of refrigerator to refrigerator handle – door fully open 110° Pro-Style® Stainless  Euro Style Stainless  Did the from side of refrigerator to refrigerator handle – door fully open 110° Pro-Style® Stainless  Euro Style Stainless  Did the from side of refrigerator to refrigerator handle – door fully open 110° Pro-Style® Stainless  Euro Style Stainless  Did the from side of refrigerator to refrigerator handle – door fully open 110° Pro-Style® Stainless  Euro Style Stainless  Did the from side of refrigerator to refrigerator to refrigerator handle – door fully open 110° Pro-Style® Stainless of the from side of refrigerator to refrigerator handle – door fully open 110° Pro-Style® Stainless of the from side of refrigerator to refrigerator handle – door fully open 110° Pro-Style® Stainless of the from side of refrigerator to refrigerator handle – door fully open 110° Pro-Style® Stainless of the from side of refrigerator to refrigerator handle – door fully open 110° Pro-S | 1.0                      |  |
| Height to top of handles Pro-Style® Stainless  Euro Style Stainless  I Height of doors  Height of bottom grille  Width of recessed refrigerator  Width from side of refrigerator to freezer handle – door fully open 110° Pro-Style® Stainless  Euro Style Stainless  Width from side of refrigerator to handle – door open 90° Pro-Style® Stainless  Euro Style Stainless  Euro Style Stainless  Euro Style Stainless  Euro Style® Stainless  Euro Style® Stainless  Euro Style® Stainless  Depth without doors  Pro-Style® Stainless  Euro Style® Stainless  Depth with doors  Pro-Style® Stainless   | 15.7                     |  |
| H Pro-Style® Stainless 6311/16 166  Euro Style Stainless 653/4 166  I Height of doors 71 18  J Height of bottom grille 3 7  K Width of recessed refrigerator 41 10  Width from side of refrigerator to freezer handle – door fully open 110° Pro-Style® Stainless 63/4 11  Width from side of refrigerator to handle – door open 90° Pro-Style® Stainless 25% 66  Euro Style Stainless 2 5  Width from side of refrigerator to refrigerator handle – door fully open 110° Pro-Style® Stainless 95% 26  Euro Style Stainless 95% 26  Depth without doors 221/8 56  P Depth with doors 251/8 65                                                                                                                                                                                                                                                                                                                                                                                                                                                                                                                                                                                                                                                                                                                                                                                                                                                                                                                                                                                                                                                                                                                                                                                                                                                                                                                                                                                                                                                                                                                                  | 27.1                     |  |
| I Height of doors  J Height of bottom grille  K Width of recessed refrigerator  Width from side of refrigerator to freezer handle – door fully open 110° Pro-Style® Stainless  Euro Style Stainless  Width from side of refrigerator to handle – door open 90° Pro-Style® Stainless  Euro Style Stainless  Width from side of refrigerator to handle – door open 90° Pro-Style® Stainless  Euro Style Stainless  Euro Style Stainless  Pro-Style® Stainless  Depth without doors  Pro-Style® Stainless  Depth with doors  Pro-Depth with doors  Pro-Style® Stainless  Pro-Depth with doors                                                                                                                                                                                                                                                                                                                                                                                                                                                                                                                                                                                                                                                                                                                                                                                                                                                                                                                                                                                                                                                                                                                                                                                                                                                                                   | 63.5                     |  |
| JHeight of bottom grille37KWidth of recessed refrigerator4110UWidth from side of refrigerator to freezer handle – door fully open 110° Pro-Style® Stainless7½18Euro Style Stainless6¾1MWidth from side of refrigerator to handle – door open 90° Pro-Style® Stainless25%6Euro Style Stainless25Width from side of refrigerator to refrigerator handle – door fully open 110° Pro-Style® Stainless9½2NEuro Style Stainless9½2Euro Style Stainless9½2Depth without doors22½50PDepth with doors25½6                                                                                                                                                                                                                                                                                                                                                                                                                                                                                                                                                                                                                                                                                                                                                                                                                                                                                                                                                                                                                                                                                                                                                                                                                                                                                                                                                                                                                                                                                                                                                                                                                               | 67.0                     |  |
| K Width of recessed refrigerator 41 10   L Width from side of refrigerator to freezer handle – door fully open 110° Pro-Style® Stainless 7½ 13   Euro Style Stainless 6¾ 1²   Width from side of refrigerator to handle – door open 90° Pro-Style® Stainless 2½ 6   Euro Style Stainless 2 5   Width from side of refrigerator to refrigerator handle – door fully open 110° Pro-Style® Stainless 9½ 2   Euro Style Stainless 9½ 2   Euro Style Stainless 9½ 2   Depth without doors 22½ 5   P Depth with doors 25½ 6                                                                                                                                                                                                                                                                                                                                                                                                                                                                                                                                                                                                                                                                                                                                                                                                                                                                                                                                                                                                                                                                                                                                                                                                                                                                                                                                                                                                                                                                                                                                                                                                          | 80.2                     |  |
| Width from side of refrigerator to freezer handle – door fully open 110° Pro-Style® Stainless  Euro Style Stainless  Midth from side of refrigerator to handle – door open 90° Pro-Style® Stainless  Euro Style Stainless  Euro Style Stainless  Vidth from side of refrigerator to refrigerator handle – door fully open 110° Pro-Style® Stainless  Euro Style Stainless  Depth without doors  Popeth with doors  Popeth with doors  Popeth with doors  Euro Style Stainless  Euro Style Stainless  Popeth with doors  Euro Style Stainless  Euro Style  | 7.6                      |  |
| Freezer handle – door fully open 110° Pro-Style® Stainless  Euro Style Stainless  Width from side of refrigerator to handle – door open 90° Pro-Style® Stainless  Euro Style Stainless  Euro Style Stainless  Width from side of refrigerator to refrigerator handle – door fully open 110° Pro-Style® Stainless  Stainless  Euro Style® Stainless  Euro Style Stainless  Depth without doors  Pro-Style® Stainless  Depth with doors  Pro-Style® Stainless  Stainl | 04.1                     |  |
| Width from side of refrigerator to handle – door open 90° Pro-Style® Stainless  Euro Style Stainless  2 5  Width from side of refrigerator to refrigerator handle – door fully open 110° Pro-Style® Stainless  Euro Style Stainless  9½ 2  O Depth without doors  P Depth with doors  25½ 6                                                                                                                                                                                                                                                                                                                                                                                                                                                                                                                                                                                                                                                                                                                                                                                                                                                                                                                                                                                                                                                                                                                                                                                                                                                                                                                                                                                                                                                                                                                                                                                                                                                                                                                                                                                                                                    | 8.1                      |  |
| handle – door open 90° Pro-Style® Stainless  Euro Style Stainless  2 5  Width from side of refrigerator to refrigerator handle – door fully open 110° Pro-Style® Stainless  Euro Style Stainless  9 1/8  2 20  Depth without doors  2 2 1/8  Depth with doors  2 5 1/8  6 20  Depth with doors                                                                                                                                                                                                                                                                                                                                                                                                                                                                                                                                                                                                                                                                                                                                                                                                                                                                                                                                                                                                                                                                                                                                                                                                                                                                                                                                                                                                                                                                                                                                                                                                                                                                                                                                                                                                                                 | 7.1                      |  |
| Width from side of refrigerator to refrigerator handle – door fully open 110° Pro-Style® Stainless 9½ 2.5  Euro Style Stainless 9½ 2.5  Depth without doors 22½ 5.6  P Depth with doors 25½ 6.5                                                                                                                                                                                                                                                                                                                                                                                                                                                                                                                                                                                                                                                                                                                                                                                                                                                                                                                                                                                                                                                                                                                                                                                                                                                                                                                                                                                                                                                                                                                                                                                                                                                                                                                                                                                                                                                                                                                                | 6.7                      |  |
| refrigerator handle – door fully open 110° Pro-Style® Stainless  Euro Style Stainless  O Depth without doors  P Depth with doors  25 1/8  6.50                                                                                                                                                                                                                                                                                                                                                                                                                                                                                                                                                                                                                                                                                                                                                                                                                                                                                                                                                                                                                                                                                                                                                                                                                                                                                                                                                                                                                                                                                                                                                                                                                                                                                                                                                                                                                                                                                                                                                                                 | 5.1                      |  |
| Euro Style Stainless 91/8 22  O Depth without doors 221/8 50  P Depth with doors 251/8 62                                                                                                                                                                                                                                                                                                                                                                                                                                                                                                                                                                                                                                                                                                                                                                                                                                                                                                                                                                                                                                                                                                                                                                                                                                                                                                                                                                                                                                                                                                                                                                                                                                                                                                                                                                                                                                                                                                                                                                                                                                      | 4.4                      |  |
| O Depth without doors 221/8 50 P Depth with doors 251/8 60                                                                                                                                                                                                                                                                                                                                                                                                                                                                                                                                                                                                                                                                                                                                                                                                                                                                                                                                                                                                                                                                                                                                                                                                                                                                                                                                                                                                                                                                                                                                                                                                                                                                                                                                                                                                                                                                                                                                                                                                                                                                     | 3.1                      |  |
| P Depth with doors 251/8 6.                                                                                                                                                                                                                                                                                                                                                                                                                                                                                                                                                                                                                                                                                                                                                                                                                                                                                                                                                                                                                                                                                                                                                                                                                                                                                                                                                                                                                                                                                                                                                                                                                                                                                                                                                                                                                                                                                                                                                                                                                                                                                                    | 6.2                      |  |
|                                                                                                                                                                                                                                                                                                                                                                                                                                                                                                                                                                                                                                                                                                                                                                                                                                                                                                                                                                                                                                                                                                                                                                                                                                                                                                                                                                                                                                                                                                                                                                                                                                                                                                                                                                                                                                                                                                                                                                                                                                                                                                                                | 3.8                      |  |
| Depth with handles  Pro-Style® Stainless 27³/4 70                                                                                                                                                                                                                                                                                                                                                                                                                                                                                                                                                                                                                                                                                                                                                                                                                                                                                                                                                                                                                                                                                                                                                                                                                                                                                                                                                                                                                                                                                                                                                                                                                                                                                                                                                                                                                                                                                                                                                                                                                                                                              | 0.5                      |  |
|                                                                                                                                                                                                                                                                                                                                                                                                                                                                                                                                                                                                                                                                                                                                                                                                                                                                                                                                                                                                                                                                                                                                                                                                                                                                                                                                                                                                                                                                                                                                                                                                                                                                                                                                                                                                                                                                                                                                                                                                                                                                                                                                | 8.8                      |  |
| R Depth with refrigerator door open 90° 475/16 12                                                                                                                                                                                                                                                                                                                                                                                                                                                                                                                                                                                                                                                                                                                                                                                                                                                                                                                                                                                                                                                                                                                                                                                                                                                                                                                                                                                                                                                                                                                                                                                                                                                                                                                                                                                                                                                                                                                                                                                                                                                                              | 20.1                     |  |