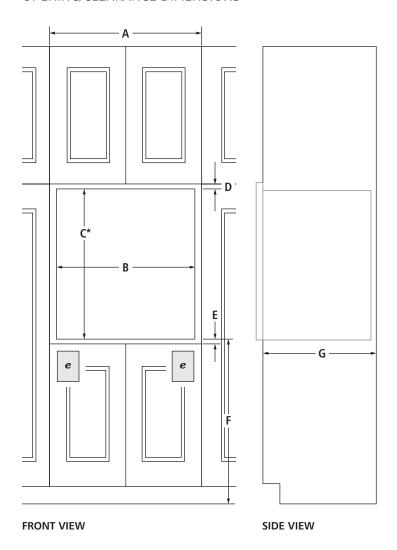

### OPENING/CLEARANCE DIMENSIONS

| МО | ODEL # JJW2427D                                          |            | 427D          |
|----|----------------------------------------------------------|------------|---------------|
|    |                                                          | in         | cm            |
| Α  | Width of flush inset cutout (min.)                       | 271/4      | 69.2          |
| В  | Width of opening (min.)                                  | 251/8      | 65.7          |
| С  | Height of flush inset cutout (min.)                      | 307/16     | 77.3          |
| D  | Height of opening (min.)                                 | 2911/16    | 75.4          |
| E  | Bottom of cutout to floor                                | 45%-<br>32 | 11.7-<br>81.3 |
| F  | Depth of cutout (min.)                                   | 25         | 63.5          |
| G  | Bottom of cutout to floor for under counter installation | 41/16      | 10.3          |
| e  | Recommended junction box loc                             | cation     |               |

<sup>\*</sup>Cleats and spacers must be recessed 1% (3.5 cm) from the front of the cabinet.