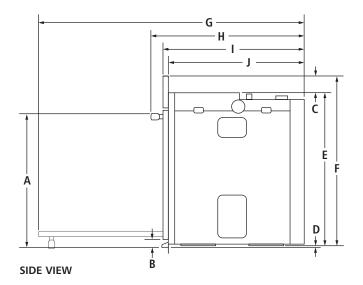

## OPENING/CLEARANCE DIMENSIONS

| MOI | DEL#                                                 | JJW2427D |      |
|-----|------------------------------------------------------|----------|------|
|     |                                                      | in       | cm   |
| Α   | Width of cabinet (min.)                              | 27       | 68.6 |
| В   | Width of cutout                                      | 25½      | 64.8 |
| C*  | Height of cutout<br>(recommended)                    | 28       | 71.2 |
| D   | Top of cutout to bottom of upper cabinet door (min.) | 2³/16    | 5.5  |
| E   | Bottom of cutout to top of lower cabinet door (min.) | 11/2     | 3.8  |
| F   | Bottom of cutout to floor                            | 32       | 81.3 |
| G   | Depth of cutout (min.)                               | 24       | 61.0 |
| Н   | Top of countertop to bottom of cutout (min.)         | 31¾      | 79.7 |
| I   | Top of cutout to underside of countertop (min.)      | 25/8     | 6.7  |
| J   | Bottom of cutout to floor (min.)                     | 31//8    | 9.8  |
| e   | Recommended junction box location                    |          |      |

<sup>\*</sup>Will fit cutout height from 2615/16" (68.4 cm) to 297/16" (74.8 cm).