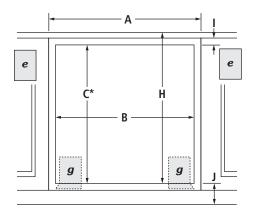

## OPENING/CLEARANCE DIMENSIONS

| MOI | DEL#                                                 | JJW2427D |      |
|-----|------------------------------------------------------|----------|------|
|     |                                                      | in       | cm   |
| Α   | Width of cabinet (min.)                              | 27       | 68.6 |
| В   | Width of cutout                                      | 25½      | 64.8 |
| C*  | Height of cutout<br>(recommended)                    | 28       | 71.2 |
| D   | Top of cutout to bottom of upper cabinet door (min.) | 2³/16    | 5.5  |
| E   | Bottom of cutout to top of lower cabinet door (min.) | 11/2     | 3.8  |
| F   | Bottom of cutout to floor                            | 32       | 81.3 |
| G   | Depth of cutout (min.)                               | 24       | 61.0 |
| Н   | Top of countertop to bottom of cutout (min.)         | 31¾      | 79.7 |
| I   | Top of cutout to underside of countertop (min.)      | 25/8     | 6.7  |
| J   | Bottom of cutout to floor (min.)                     | 31//8    | 9.8  |
| e   | Recommended junction box location                    |          |      |

<sup>\*</sup>Will fit cutout height from 2615/16" (68.4 cm) to 297/16" (74.8 cm).