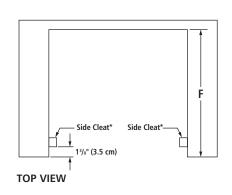

# FLUSH INSTALLATION REQUIREMENTS

A 25" (63.5 cm) minimum cutout depth is required.

These dimensions will result in a  $\frac{1}{4}$ " (0.6 cm) reveal on the top, a  $\frac{1}{4}$ " (0.6 cm) reveal on the sides and a  $\frac{1}{8}$ " (0.3 cm) reveal on the bottom of the wall oven.

The front face of the cleats and spacers will be visible and should be treated as a finished surface.

<sup>\*</sup>Cleats and spacers must be recessed 1% (3.5 cm) from the front of the cabinet.