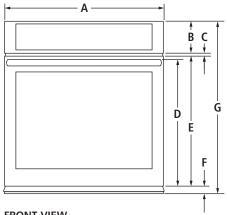

# **PRODUCT DIMENSIONS**

**TOP VIEW** 

| MODEL #                               |                                                                                                                                                                                                                                                                                              | JJW2427D                                                                                                                                                                                                                                                                                              |  |
|---------------------------------------|----------------------------------------------------------------------------------------------------------------------------------------------------------------------------------------------------------------------------------------------------------------------------------------------|-------------------------------------------------------------------------------------------------------------------------------------------------------------------------------------------------------------------------------------------------------------------------------------------------------|--|
|                                       | in                                                                                                                                                                                                                                                                                           | cm                                                                                                                                                                                                                                                                                                    |  |
| Overall width<br>Euro-Style Stainless | 27                                                                                                                                                                                                                                                                                           | 68.6                                                                                                                                                                                                                                                                                                  |  |
| Floating Glass                        | 2615/16                                                                                                                                                                                                                                                                                      | 68.4                                                                                                                                                                                                                                                                                                  |  |
| Height of control panel               | 51/2                                                                                                                                                                                                                                                                                         | 14.0                                                                                                                                                                                                                                                                                                  |  |
| Space between control panel and door  | 7/16                                                                                                                                                                                                                                                                                         | 1.1                                                                                                                                                                                                                                                                                                   |  |
| Height to top of handle               | 217/16                                                                                                                                                                                                                                                                                       | 54.4                                                                                                                                                                                                                                                                                                  |  |
| Height of door                        | 221/8                                                                                                                                                                                                                                                                                        | 56.2                                                                                                                                                                                                                                                                                                  |  |
| Height of trim                        | 1 11/16                                                                                                                                                                                                                                                                                      | 4.3                                                                                                                                                                                                                                                                                                   |  |
| Overall height                        | 297/8                                                                                                                                                                                                                                                                                        | 75.8                                                                                                                                                                                                                                                                                                  |  |
| Width of recessed oven                | 257/16                                                                                                                                                                                                                                                                                       | 64.6                                                                                                                                                                                                                                                                                                  |  |
| Width of conduit channel              | 21/2                                                                                                                                                                                                                                                                                         | 6.4                                                                                                                                                                                                                                                                                                   |  |
| Depth of recessed oven                | 231//8                                                                                                                                                                                                                                                                                       | 58.7                                                                                                                                                                                                                                                                                                  |  |
| Depth with door                       | 245/16                                                                                                                                                                                                                                                                                       | 61.8                                                                                                                                                                                                                                                                                                  |  |
| Depth with handle                     | 255/16                                                                                                                                                                                                                                                                                       | 64.3                                                                                                                                                                                                                                                                                                  |  |
| Depth with door fully open            | 453/8                                                                                                                                                                                                                                                                                        | 115.3                                                                                                                                                                                                                                                                                                 |  |
|                                       | Overall width Euro-Style Stainless Floating Glass Height of control panel Space between control panel and door Height to top of handle Height of door Height of trim Overall height Width of recessed oven Width of conduit channel Depth of recessed oven Depth with door Depth with handle | in  Overall width Euro-Style Stainless  27  Floating Glass  Height of control panel 31/2  Space between control panel and door  Height to top of handle  Height of door  Height of trim  Overall height  Width of recessed oven  Width of conduit channel  Depth with door  245/16  Depth with handle |  |

27" SINGLE WALL OVEN
JJW2427D - 27" x 29%" x 25%6"