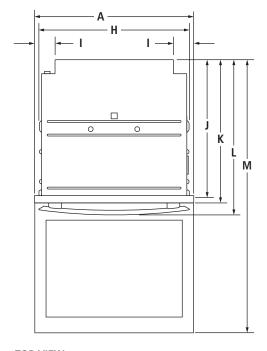

# **DIMENSIONS AS INSTALLED**

| МО | DEL#                                                            | JJW2427D                     |       |
|----|-----------------------------------------------------------------|------------------------------|-------|
|    |                                                                 | in                           | cm    |
| Α  | Height to top of handle                                         | 22¾                          | 57.8  |
| В  | Height of trim extending below cutout                           | 111/16                       | 4.3   |
| С  | Height from top of recessed oven to top of control panel        | 215/16                       | 7.4   |
| D  | Height from bottom of recessed oven foot to bottom of oven vent | <sup>3</sup> / <sub>16</sub> | 0.5   |
| Е  | Height of recessed oven                                         | 26¾                          | 67.9  |
| F  | Height to top of control panel                                  | 297/8                        | 75.8  |
| G  | Depth with door fully open                                      | 45¾                          | 115.3 |
| Н  | Depth with handle                                               | 255/16                       | 64.3  |
| ı  | Depth with door                                                 | 245/16                       | 61.8  |
| J  | Depth of recessed oven                                          | 231/8                        | 58.7  |

27" SINGLE WALL OVEN
JJW2427D – 27" x 29%" x 25%6"