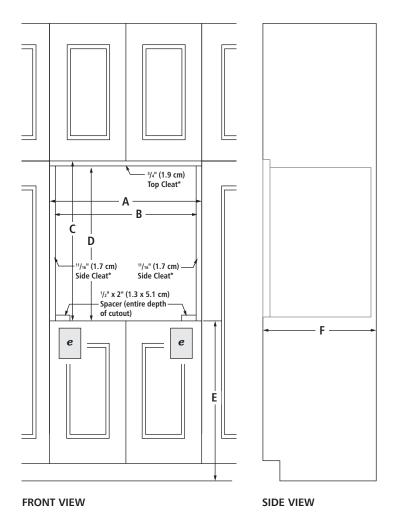

### OPENING/CLEARANCE DIMENSIONS

| МО | ODEL # JJW2427D                                          |            | 427D          |
|----|----------------------------------------------------------|------------|---------------|
|    |                                                          | in         | cm            |
| Α  | Width of flush inset cutout (min.)                       | 271/4      | 69.2          |
| В  | Width of opening (min.)                                  | 251/8      | 65.7          |
| С  | Height of flush inset cutout (min.)                      | 307/16     | 77.3          |
| D  | Height of opening (min.)                                 | 2911/16    | 75.4          |
| E  | Bottom of cutout to floor                                | 45%-<br>32 | 11.7-<br>81.3 |
| F  | Depth of cutout (min.)                                   | 25         | 63.5          |
| G  | Bottom of cutout to floor for under counter installation | 41/16      | 10.3          |
| e  | Recommended junction box loc                             | cation     |               |

# FLUSH INSTALLATION REQUIREMENTS

A 25" (63.5 cm) minimum cutout depth is required.

These dimensions will result in a  $\frac{1}{4}$ " (0.6 cm) reveal on the top, a  $\frac{1}{4}$ " (0.6 cm) reveal on the sides and a  $\frac{1}{8}$ " (0.3 cm) reveal on the bottom of the wall oven.

The front face of the cleats and spacers will be visible and should be treated as a finished surface.

<sup>\*</sup>Cleats and spacers must be recessed 1% (3.5 cm) from the front of the cabinet.