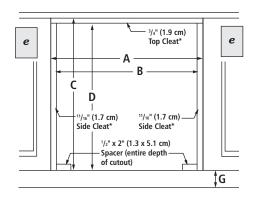

### OPENING/CLEARANCE DIMENSIONS

| МО | ODEL # JJW2427D                                          |            | 427D          |
|----|----------------------------------------------------------|------------|---------------|
|    |                                                          | in         | cm            |
| Α  | Width of flush inset cutout (min.)                       | 271/4      | 69.2          |
| В  | Width of opening (min.)                                  | 251/8      | 65.7          |
| С  | Height of flush inset cutout (min.)                      | 307/16     | 77.3          |
| D  | Height of opening (min.)                                 | 2911/16    | 75.4          |
| E  | Bottom of cutout to floor                                | 45%-<br>32 | 11.7-<br>81.3 |
| F  | Depth of cutout (min.)                                   | 25         | 63.5          |
| G  | Bottom of cutout to floor for under counter installation | 41/16      | 10.3          |
| e  | Recommended junction box loc                             | cation     |               |

### **ELECTRICAL REQUIREMENTS**

240 volt, 20-amp fused, grounded circuit is required. A dedicated circuit is required.

The length of conduit provided is for serviceability. Do not cut the conduit. The junction box should be located 3" (7.6 cm) maximum below the support surface. Drill a 1" (3.4 cm) minimum diameter hole in the right rear or left rear corner of the support surface for access to the junction box.

**NOTE:** For under counter installation, the junction box should be located in the adjacent right or left cabinet. Drill a 1" (2.5 cm) minimum diameter hole in an upper corner of the side wall for access to the junction box.