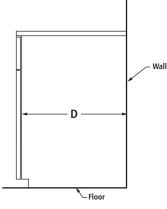

### OPENING/CLEARANCE DIMENSIONS

FRONT VIEW

SIDE VIEW

| MODEL # |                                                                              | JUG24FRERS<br>JUG24FLERS<br>JUG24FRECX<br>JUG24FLECX |      |
|---------|------------------------------------------------------------------------------|------------------------------------------------------|------|
|         |                                                                              | in                                                   | cm   |
| Α       | Width (min.)                                                                 | 24                                                   | 61.0 |
| В       | Minimum width from hinged side of refrigerator to fixed wall – door open 90° | 15⁄8                                                 | 4.0  |
| С       | Height (min.)                                                                | 343⁄8                                                | 87.3 |
| D       | Depth (min.)                                                                 | 24                                                   | 61.0 |