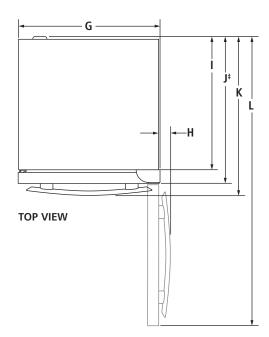

### DIMENSIONS AS INSTALLED

| MODEL #    |                                                                      | JUG24FRERS<br>JUG24FLERS<br>JUG24FRECX<br>JUG24FLECX |       |
|------------|----------------------------------------------------------------------|------------------------------------------------------|-------|
|            |                                                                      | in                                                   | cm    |
| <b>A</b> * | Height with hinge cover (min.)                                       | 34¾                                                  | 87.4  |
| <b>B</b> * | Height to top of door (min.)                                         | 341/8                                                | 86.8  |
| C*         | Height to top of handle (min.)<br>Pro-Style <sup>®</sup> Stainless** | 281/4                                                | 71.7  |
|            | Euro-Style Stainless                                                 | 28                                                   | 71.1  |
|            | Custom panel                                                         | †                                                    | †     |
| D*         | Height to top of grille (min.)                                       | 4                                                    | 10.2  |
| E*         | Height of recessed<br>refrigerator (min.)                            | 341/8                                                | 86.8  |
| F          | Depth with door open<br>90° (min.)                                   | 47¾                                                  | 121.4 |
| G          | Depth with handle (min.)<br>Pro-Style <sup>®</sup> Stainless**       | 261/2                                                | 67.4  |
|            | Euro-Style Stainless                                                 | 26                                                   | 66.0  |
|            | Custom panel                                                         | t                                                    | +     |
| H‡         | Depth with door (min.)                                               | 24                                                   | 60.9  |
| I          | Depth without door (min.)                                            | 215⁄8                                                | 55.0  |
| J          | Depth of grille (min.)                                               | 20¾                                                  | 52.7  |
|            |                                                                      |                                                      |       |

\*Add  $\%^{\prime\prime}$  (1.6 cm) to the height dimension when leveling legs are fully extended.

\*\*Requires optional Pro-Style® Stainless handle kit – W10588599. Each kit includes one Pro-Style® badge and one handle.

<sup>†</sup>For custom panel models, this depends on handle chosen. <sup>‡</sup>Includes recommended <sup>3</sup>/<sub>4</sub>" (1.9 cm) custom panel thickness (JUG24FRECX, JUG24FLECX).

**IMPORTANT:** Dimensional specifications are provided for planning purposes only. **Do not make any cutouts based on this information.** Refer to the Installation or Use & Care Guide *before* selecting cabinetry, verifying electrical/gas connections, making cutouts or beginning installation. All Jenn-Air<sup>®</sup> appliances are appropriately UL, CUL or CSA approved.