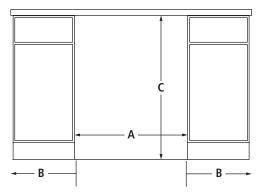

### OPENING/CLEARANCE DIMENSIONS

FRONT VIEW

SIDE VIEW

| MODEL # |                                                                              | JUG24FRERS<br>JUG24FLERS<br>JUG24FRECX<br>JUG24FLECX |      |
|---------|------------------------------------------------------------------------------|------------------------------------------------------|------|
|         |                                                                              | in                                                   | cm   |
| Α       | Width (min.)                                                                 | 24                                                   | 61.0 |
| В       | Minimum width from hinged side of refrigerator to fixed wall – door open 90° | 15⁄8                                                 | 4.0  |
| С       | Height (min.)                                                                | 343⁄8                                                | 87.3 |
| D       | Depth (min.)                                                                 | 24                                                   | 61.0 |

### VENTILATION REQUIREMENTS

For proper ventilation, allow 1/4" (0.6 cm) space on the top and each side.