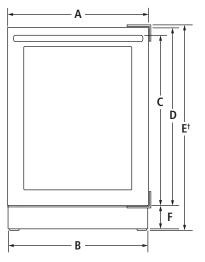

### PRODUCT DIMENSIONS

| DEL #                                                                                             | JUG24FRERS<br>JUG24FLERS<br>JUG24FRECX<br>JUG24FLECX                                                                                                                                                                                                                                                                                                                                                                                                                                                                              |                                                                                                                                                                                                                                                                                                                                                                                                                                                                                                                                                                                                                                                                                                                                                                                                                                    |
|---------------------------------------------------------------------------------------------------|-----------------------------------------------------------------------------------------------------------------------------------------------------------------------------------------------------------------------------------------------------------------------------------------------------------------------------------------------------------------------------------------------------------------------------------------------------------------------------------------------------------------------------------|------------------------------------------------------------------------------------------------------------------------------------------------------------------------------------------------------------------------------------------------------------------------------------------------------------------------------------------------------------------------------------------------------------------------------------------------------------------------------------------------------------------------------------------------------------------------------------------------------------------------------------------------------------------------------------------------------------------------------------------------------------------------------------------------------------------------------------|
|                                                                                                   | in                                                                                                                                                                                                                                                                                                                                                                                                                                                                                                                                | cm                                                                                                                                                                                                                                                                                                                                                                                                                                                                                                                                                                                                                                                                                                                                                                                                                                 |
| Width of door                                                                                     | 23¾                                                                                                                                                                                                                                                                                                                                                                                                                                                                                                                               | 60.3                                                                                                                                                                                                                                                                                                                                                                                                                                                                                                                                                                                                                                                                                                                                                                                                                               |
| Width of grille                                                                                   | 23¾                                                                                                                                                                                                                                                                                                                                                                                                                                                                                                                               | 60.2                                                                                                                                                                                                                                                                                                                                                                                                                                                                                                                                                                                                                                                                                                                                                                                                                               |
| Height to top of handle<br>Pro-Style <sup>®</sup> Stainless*                                      | 281/4                                                                                                                                                                                                                                                                                                                                                                                                                                                                                                                             | 71.7                                                                                                                                                                                                                                                                                                                                                                                                                                                                                                                                                                                                                                                                                                                                                                                                                               |
| Euro-Style Stainless                                                                              | 28                                                                                                                                                                                                                                                                                                                                                                                                                                                                                                                                | 71.1                                                                                                                                                                                                                                                                                                                                                                                                                                                                                                                                                                                                                                                                                                                                                                                                                               |
| Custom panel                                                                                      | **                                                                                                                                                                                                                                                                                                                                                                                                                                                                                                                                | **                                                                                                                                                                                                                                                                                                                                                                                                                                                                                                                                                                                                                                                                                                                                                                                                                                 |
| Height of door                                                                                    | 301/8                                                                                                                                                                                                                                                                                                                                                                                                                                                                                                                             | 76.6                                                                                                                                                                                                                                                                                                                                                                                                                                                                                                                                                                                                                                                                                                                                                                                                                               |
| Height with hinge cover (min.)                                                                    | 34¾                                                                                                                                                                                                                                                                                                                                                                                                                                                                                                                               | 87.4                                                                                                                                                                                                                                                                                                                                                                                                                                                                                                                                                                                                                                                                                                                                                                                                                               |
| Height of grille                                                                                  | 3¾                                                                                                                                                                                                                                                                                                                                                                                                                                                                                                                                | 9.4                                                                                                                                                                                                                                                                                                                                                                                                                                                                                                                                                                                                                                                                                                                                                                                                                                |
| Width with hinge cover                                                                            | 231/8                                                                                                                                                                                                                                                                                                                                                                                                                                                                                                                             | 60.6                                                                                                                                                                                                                                                                                                                                                                                                                                                                                                                                                                                                                                                                                                                                                                                                                               |
| Width from side of refrigerator<br>to handle – door open 90°<br>Pro-Style <sup>®</sup> Stainless* | 25⁄8                                                                                                                                                                                                                                                                                                                                                                                                                                                                                                                              | 6.7                                                                                                                                                                                                                                                                                                                                                                                                                                                                                                                                                                                                                                                                                                                                                                                                                                |
| Euro-Style Stainless                                                                              | 21/8                                                                                                                                                                                                                                                                                                                                                                                                                                                                                                                              | 5.3                                                                                                                                                                                                                                                                                                                                                                                                                                                                                                                                                                                                                                                                                                                                                                                                                                |
| Custom panel                                                                                      | **                                                                                                                                                                                                                                                                                                                                                                                                                                                                                                                                | **                                                                                                                                                                                                                                                                                                                                                                                                                                                                                                                                                                                                                                                                                                                                                                                                                                 |
| Depth without door                                                                                | 215⁄8                                                                                                                                                                                                                                                                                                                                                                                                                                                                                                                             | 55.0                                                                                                                                                                                                                                                                                                                                                                                                                                                                                                                                                                                                                                                                                                                                                                                                                               |
| Depth with door                                                                                   | 231/8                                                                                                                                                                                                                                                                                                                                                                                                                                                                                                                             | 60.7                                                                                                                                                                                                                                                                                                                                                                                                                                                                                                                                                                                                                                                                                                                                                                                                                               |
| Depth with handle<br>Pro-Style <sup>®</sup> Stainless*                                            | 261/2                                                                                                                                                                                                                                                                                                                                                                                                                                                                                                                             | 67.4                                                                                                                                                                                                                                                                                                                                                                                                                                                                                                                                                                                                                                                                                                                                                                                                                               |
| Euro-Style Stainless                                                                              | 26                                                                                                                                                                                                                                                                                                                                                                                                                                                                                                                                | 66.0                                                                                                                                                                                                                                                                                                                                                                                                                                                                                                                                                                                                                                                                                                                                                                                                                               |
| Custom panel                                                                                      | **                                                                                                                                                                                                                                                                                                                                                                                                                                                                                                                                | **                                                                                                                                                                                                                                                                                                                                                                                                                                                                                                                                                                                                                                                                                                                                                                                                                                 |
| Depth with door open 90°                                                                          | 47¾                                                                                                                                                                                                                                                                                                                                                                                                                                                                                                                               | 121.4                                                                                                                                                                                                                                                                                                                                                                                                                                                                                                                                                                                                                                                                                                                                                                                                                              |
|                                                                                                   | Width of doorWidth of grilleHeight to top of handle<br>Pro-Style® Stainless*Euro-Style StainlessCustom panelHeight of doorHeight of doorHeight of grilleWidth with hinge cover (min.)Height of grilleWidth with hinge coverWidth from side of refrigerator<br>to handle – door open 90°<br>Pro-Style® Stainless*Euro-Style StainlessCustom panelDepth with doorDepth with doorDepth with handle<br>Pro-Style® Stainless*Euro-Style StainlessCustom panelDepth with handle<br>Pro-Style® StainlessEuro-Style StainlessCustom panel | JUG24JUG24JUG24JUG24JUG24JUG24JUG24JUG24InWidth of door23¾Width of grille23¾Height to top of handle<br>Pro-Style® Stainless*28Custom panelHeight of door30½Height of grille3¾Height of grille3¾Width with hinge cover (min.)34¾Height of grille3¾Width from side of refrigerator<br>to handle – door open 90°<br>Pro-Style® Stainless*25%Euro-Style Stainless21%Custom panel**Depth with door21%Depth with handle<br>Pro-Style® Stainless*26½Euro-Style Stainless26½Euro-Style Stainless26½Euro- |

\*Requires optional Pro-Style® Stainless handle kit – W10588599. Each kit includes one Pro-Style® badge and one handle.

\*\*For custom panel models, this depends on handle chosen. <sup>†</sup>Add <sup>%</sup>" (1.6 cm) to the height dimension when leveling legs are fully extended.

 $^{\ddagger}$ Includes recommended  $^{3\!\!\!/4''}$  (1.9 cm) custom panel thickness (JUG24FRECX, JUG24FLECX).

**IMPORTANT:** Dimensional specifications are provided for planning purposes only. **Do not make any cutouts based on this information.** Refer to the Installation or Use & Care Guide *before* selecting cabinetry, verifying electrical/gas connections, making cutouts or beginning installation. All Jenn-Air® appliances are appropriately UL, CUL or CSA approved.