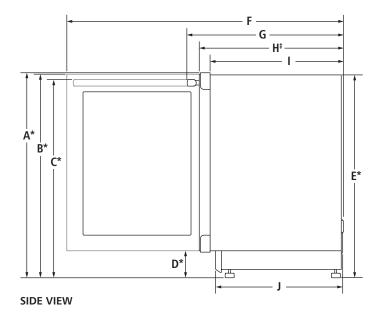

### DIMENSIONS AS INSTALLED

| MODEL #    |                                                                      | JUG24FRERS<br>JUG24FLERS<br>JUG24FRECX<br>JUG24FLECX |       |
|------------|----------------------------------------------------------------------|------------------------------------------------------|-------|
|            |                                                                      | in                                                   | cm    |
| <b>A</b> * | Height with hinge cover (min.)                                       | 34¾                                                  | 87.4  |
| <b>B</b> * | Height to top of door (min.)                                         | 341/8                                                | 86.8  |
| C*         | Height to top of handle (min.)<br>Pro-Style <sup>®</sup> Stainless** | 281/4                                                | 71.7  |
|            | Euro-Style Stainless                                                 | 28                                                   | 71.1  |
|            | Custom panel                                                         | †                                                    | †     |
| D*         | Height to top of grille (min.)                                       | 4                                                    | 10.2  |
| E*         | Height of recessed<br>refrigerator (min.)                            | 341/8                                                | 86.8  |
| F          | Depth with door open<br>90° (min.)                                   | 47¾                                                  | 121.4 |
| G          | Depth with handle (min.)<br>Pro-Style <sup>®</sup> Stainless**       | 261/2                                                | 67.4  |
|            | Euro-Style Stainless                                                 | 26                                                   | 66.0  |
|            | Custom panel                                                         | t                                                    | +     |
| H‡         | Depth with door (min.)                                               | 24                                                   | 60.9  |
| I          | Depth without door (min.)                                            | 215⁄8                                                | 55.0  |
| J          | Depth of grille (min.)                                               | 20¾                                                  | 52.7  |
|            |                                                                      |                                                      |       |

\*Add  $\%^{\prime\prime}$  (1.6 cm) to the height dimension when leveling legs are fully extended.

\*\*Requires optional Pro-Style® Stainless handle kit – W10588599. Each kit includes one Pro-Style® badge and one handle.

<sup>†</sup>For custom panel models, this depends on handle chosen. <sup>‡</sup>Includes recommended <sup>3</sup>/<sub>4</sub>" (1.9 cm) custom panel thickness (JUG24FRECX, JUG24FLECX).

**IMPORTANT:** Dimensional specifications are provided for planning purposes only. **Do not make any cutouts based on this information.** Refer to the Installation or Use & Care Guide *before* selecting cabinetry, verifying electrical/gas connections, making cutouts or beginning installation. All Jenn-Air<sup>®</sup> appliances are appropriately UL, CUL or CSA approved.