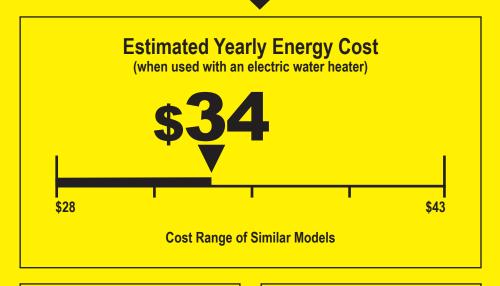

## Whirlpool Corporation Dishwasher Models: KDTF324PPA Capacity: Standard

240 kWh **Estimated Yearly Electricity Use** 

**Estimated Yearly Energy Cost** (when used with a natural gas water heater)

## Your cost will depend on your utility rates and use.

- Cost range based only on standard capacity models.
- Estimated energy cost based on four wash loads a week and a national average electricity cost of 14 cents per kWh and natural gas cost of \$1.21 per therm.
- For more information, visit www.ftc.gov/energy.