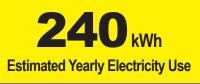

## Canadã ENERCEUIDE Energy consumption / Consommation énergétique

**240** kWh

This model / Ce modèle

199 kWh

Uses least energy / Consomme le moins d'énergie

Similar models compared

Model number

Standard / Ordinaire Built-in / Encastré

> KDTF924PPS, KDTF924PPA

307 kWh <sup>|</sup>

Uses most energy / Consomme le plus d'énergie

per year / par année

Modèles similaires comparés

Numéro du modèle

Removal of this label before first retail purchase is an offence (S.C. 1992, c. 36). Enlever cette étiquette avant le premier achat au détail constitue une infraction (L.C. 1992, ch. 36).