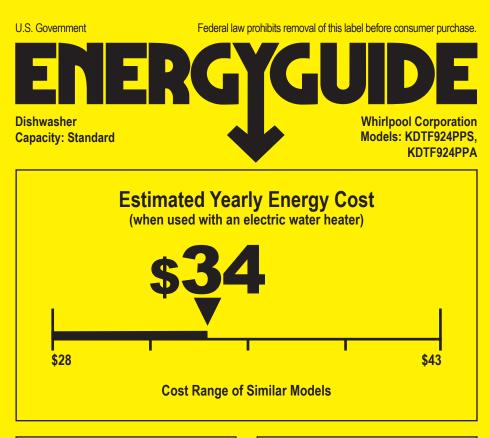

## Your cost will depend on your utility rates and use.

- · Cost range based only on standard capacity models.
- Estimated energy cost based on four wash loads a week and a national average electricity cost of 14 cents per kWh and natural gas cost of \$1.21 per therm.
- For more information, visit www.ftc.gov/energy.