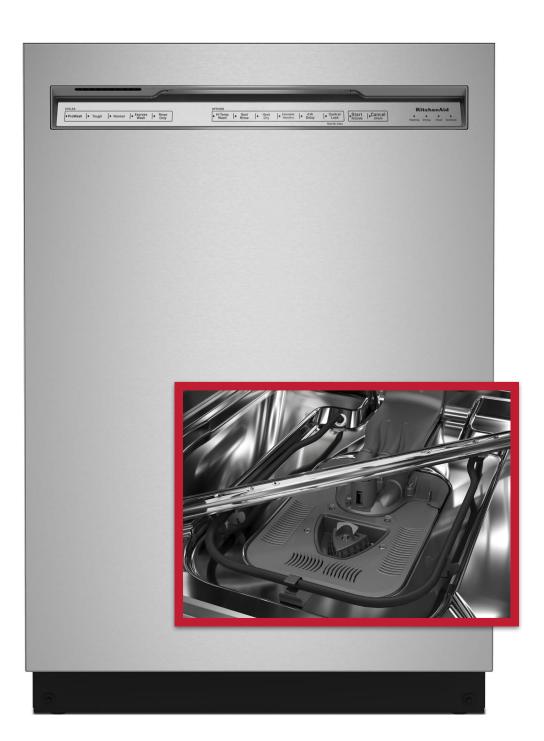

\*Among leading brands based on usable volume.

Advanced Clean Water Wash System

This maintenance free filtration system uses microfiltration to continuously remove food particles during the wash and rinse cycles and circulates clean water to dishes in all three racks. This allows dirty cookware and delicate glassware to be washed together in the same load.