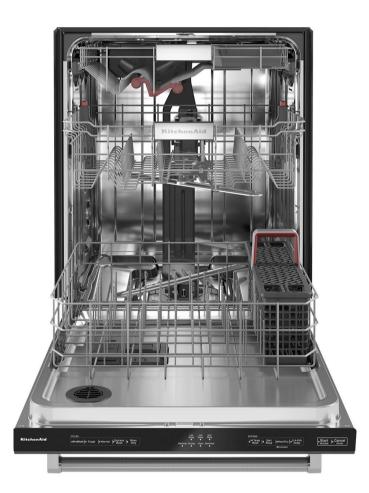

## **TOP FEATURES**

FreeFlex™ Third Rack

The largest third rack available\* has a deep, angled design that fits 6" glasses, mugs and bowls. It features rotating wash jets to clean items in the rack, a drying bar with tabs that help wick moisture off glasses and a removable utensil tray for cooking tools.

# ADDITIONAL FEATURES

Keep up with the tools you use from prep to table with this dishwasher's three racks of versatile loading possibilities and complete wash coverage.

## Durable Stainless Steel Interior

Stainless Steel Interior offers the beauty and benefits of stainless steel inside the dishwasher. It resists streaks, stains and odors, while retaining heat to help improve drying.