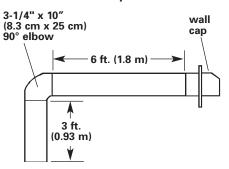

# Recommended standard fittings

| 3-1/4" x 10"<br>(8.3 cm x 25 cm)<br>90° elbow<br>= 5 ft. (1.5 m)   |  |
|--------------------------------------------------------------------|--|
| 3-1/4" x 10"<br>(8.3 cm x 25 cm)<br>flat elbow<br>= 12 ft. (3.7 m) |  |
| 3-1/4" x 10"<br>(8.3 cm x 25 cm)<br>wall cap<br>= 0 ft. (0 m)      |  |

### Recommended vent system length

Use 3 1/4" x 10" (8.3 cm x 25 cm) vent with maximum length of 26 feet (8 m) for vent system. For best performance, use no more than three  $90^\circ$  elbows. To calculate the length of system you need, add the equivalent feet (meters) for each vent piece used in the system. See the following example.

## 3-1/4" x 10" (8.3 cm x 25 cm) vent system

| Maximum length                                          | = 1 | 26 ft. | (8 m)                       |
|---------------------------------------------------------|-----|--------|-----------------------------|
| 1 — 90° elbow<br>9 ft. (2.8 m) straight<br>1 — wall cap | =   | 9 ft.  | (1.5 m)<br>(2.8 m)<br>(0 m) |
| Length of 3-1/4" x 10" (8.3 cm x 25 cm) system          | =   | 14 ft. | (4.3 m)                     |