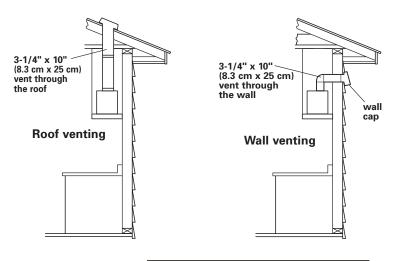

3-1/4" (8.3 cm) 30" (76.2 cm) model: 26" (66.0 cm) 36" (91.4 cm) model: 32" (81.3 cm) electrical supply. Use copper wire only. A timedelay fuse or circuit breaker and separate circuit is recommended. (25.4 cm) 2-3/8" 3/8" (9.5 mm) 2" (5.1 cm) 30" (76.2 cm) model: 13" (33.0 cm) 36" (91.4 cm) model: 16" (40.6 cm) 9-1/2" (24.1 cm) 1/4" glass shelf (20.3 cm) mm) extends 7" (17.8 cm) 1-5/8" > (41.3 mm) (31.8 mm) (25.4 mm) BACK OF VENT HOOD 5/8" to 2-1/8" (1.6 cm to 5.4 cm) 30" (76.2 cm) model: 29-7/8" (75.9 cm) 36" (91.4 cm) model: 35-7/8" (91.1 cm) 9-1/8' (23.2 cm) (27.9 cm) (5.1 cm) 66" (167.6 cm) maximum distance from upper cabinet hood mounting surface to floor 24" (61 cm) minimum distance from underside of range hood to cooking surface or countertop

1-7/16

### **VENTING REQUIREMENTS**



# Recommended standard fittings

| 3-1/4" x 10"<br>(8.3 cm x 25 cm)<br>90° elbow<br>= 5 ft. (1.5 m)   |  |
|--------------------------------------------------------------------|--|
| 3-1/4" x 10"<br>(8.3 cm x 25 cm)<br>flat elbow<br>= 12 ft. (3.7 m) |  |
| 3-1/4" x 10"<br>(8.3 cm x 25 cm)<br>wall cap<br>= 0 ft. (0 m)      |  |

### Recommended vent system length

Use 3 1/4" x 10" (8.3 cm x 25 cm) vent with maximum length of 26 feet (8 m) for vent system. For best performance, use no more than three  $90^\circ$  elbows. To calculate the length of system you need, add the equivalent feet (meters) for each vent piece used in the system. See the following example.

15" (38.1 cm) minimum upper cabinet height

13" (33 cm) upper cabinet depth

## 3-1/4" x 10" (8.3 cm x 25 cm) vent system



| M