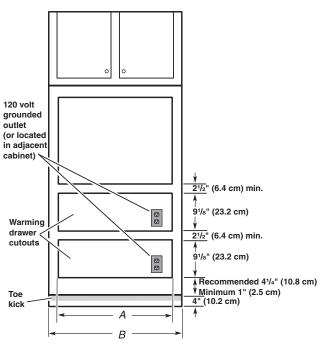

Electrical supply outlet should be located in the rear wall on the upper right-hand side of the cutout or in an adjacent cabinet. The outlet must be recessed. If the electrical outlet is located in an adjacent cabinet, a 1%" (3.5 cm) minimum diameter hole should have been drilled in the back of the cutout or support surface to pass the power supply cord through to the outlet.

### **Cabinet Front View**

Warming drawer can be installed as an indoor single or double installation or installed under a single oven. Two warming drawers under a single oven are shown.

Because Whirlpool Corporation policy includes a continuous commitment to improve our products, we reserve the right to change materials and specifications without notice. Dimensions are for planning purposes only. For complete details, see Installation Instructions packed with product. Specifications subject to change without notice.