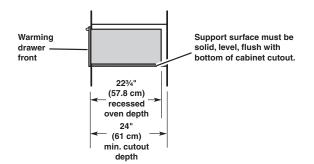

Warming drawer support surface must be solid, level and flush with bottom of cabinet cutout.

### **Cabinet Side View**

| WARMING     | CUTOUT    | MIN. CABINET |
|-------------|-----------|--------------|
| DRAWER SIZE | WIDTH (A) | WIDTH (B)    |
| 24"         | 22 ½"     | 24"          |
| (61 cm)     | (57.1 cm) | (61 cm)      |
| 27"         | 25 ½"     | 27"          |
| (68.6 cm)   | (64.8 cm) | (68.6 cm)    |
| 30"         | 28 ½"     | 30"          |
| (76.2 cm)   | (72.4 cm) | (76.2 cm)    |