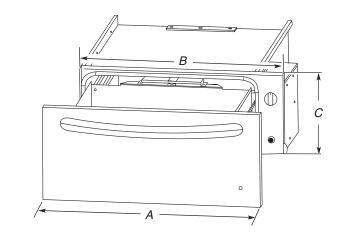

# OVERALL DIMENSIONS

| WARMING<br>DRAWER<br>SIZE | OVERALL<br>WIDTH (A) | RECESSED<br>WIDTH (B) | RECESSED<br>HEIGHT (C) |
|---------------------------|----------------------|-----------------------|------------------------|
| 24"                       | 23 ¾"                | 22 ¼"                 | 9"                     |
| (61 cm)                   | (60.3 cm)            | (56.5 cm)             | (22.9 cm)              |
| 27"                       | 26 ¾"                | 25 ¼"                 | 9"                     |
| (68.6 cm)                 | (67.9 cm)            | (64.1 cm)             | (22.9 cm)              |
| 30"                       | 29 ¾"                | 28 ¼"                 | 9"                     |
| (76.2 cm)                 | (75.6 cm)            | (71.8 cm)             | (22.9 cm)              |