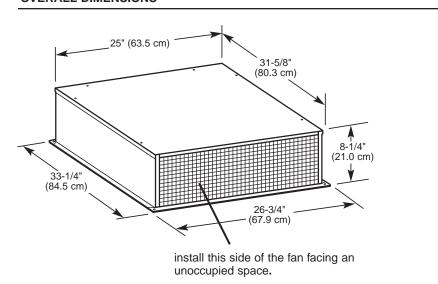

### KitchenAid® 1200 cfm Exterior Blower

#### **PRODUCT MODEL NUMBERS**

KPEU722M

**Electrical:** 120-volt, 60-Hz, AC-only, 15-amp. electrical supply. Use copper wire only. A time-delay fuse or circuit breaker and separate circuit is recommended.

#### **OVERALL DIMENSIONS**



#### **VENTING REQUIREMENTS**

### Maximum length of vent system

| Vent                | Length          |
|---------------------|-----------------|
| 10" (25.4 cm) round | 55 ft. (16.8 m) |

It is recommended that you use round vent instead of rectangular vent, especially if elbows are required. If rectangular vent is required, if should be transitioned to 10" (25.4 cm) round vent as soon as possible.

For best performance, use no more than three 90° elbows. If more than one elbow is used, make sure that there is a minimum of 24 inches (61 cm) of straight vent between any two elbows. Do not install two elbows together.

# Determine the length of vent system you need

To calculate the length of system you need, add the equivalent feet (meters) from chart below for each vent piece that w