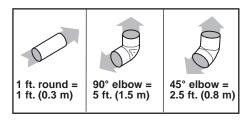

# Determine the length of vent system you need

To calculate the length of system you need, add the equivalent feet (meters) from chart below for each vent piece that will be needed.

# Recommended standard 10" (25.4 cm) fittings