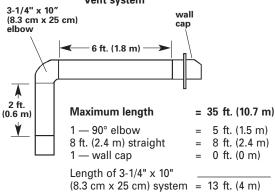

# Note: Flexible vent is Not recommended.

If it is used, each foot of flexible vent used is equivalent to two feet (61 cm) of straight metal vent when calculating the vent system length. (Example: A flexible elbow equals two standard elbows.) The vent system length should not exceed the lengths shown in the chart below.

| Vent size          | Maximum length  |
|--------------------|-----------------|
| 3-1/4" x 10"       | 35 ft. (10.7 m) |
| (8.3 cm x 25 cm)   |                 |
| 7" (17.8 cm) round | 40 ft. (12.2 m) |
|                    |                 |
| 8" (20.3 cm) round | 50 ft. (15.2 m) |
| 011 (00.0.1.1.1)   | CO (t) (10.2 m) |
| 9" (22.9 cm) round | 60 ft. (18.3 m) |
|                    |                 |

To calculate the length of the system you need, add the equivalent feet for each vent piece used in the system.

| Vent Piece                                   | 3-1/4" x 10"<br>(8.3 cm x 25 cm)<br>Rectangular | 7" (17.8 cm),<br>8" (20.3 cm) or<br>9" (22.9 cm) Round |  |
|----------------------------------------------|-------------------------------------------------|--------------------------------------------------------|--|
| 45° elbow                                    | 7.0 feet<br>(2.1 m)                             | 2.5 feet<br>(0.8 cm)                                   |  |
| 90° elbow                                    | 5.0 feet<br>(1.5 m)                             | 5.0 feet<br>(1.5 m)                                    |  |
| 90° flat elbow                               | 12.0 feet<br>(3.7 m)                            |                                                        |  |
| transition to round                          | 5.0 feet<br>(1.5 m)                             |                                                        |  |
| wall cap                                     | 0.0 feet<br>(0.0 m)                             |                                                        |  |
| 3-1/4" x 10" (8.3 cm x 25 cm)<br>vent system |                                                 |                                                        |  |