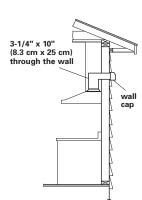

## KitchenAid<sup>®</sup> 30", 36" and 48" Wall-Mount Canopy Range Hood

## PRODUCT MODEL NUMBERS

KWCU205H KWCU265H KWCU285H

**Electrical:** 120-volt, 60-Hz, AC-only, 15-amp. electrical supply. Use copper wire only. A time-delay fuse or circuit breaker and separate circuit is recommended.

## VENTING REQUIREMENTS

#### Vertical roof venting



#### Horizontal wall venting



# Note: Flexible vent is Not recommended.

If it is used, each foot of flexible vent used is equivalent to two feet (61 cm) of straight metal vent when calculating the vent system length. (Example: A flexible elbow equals two standard elbows.) The vent system length should not exceed the lengths shown in the chart below.

| Vent size          | Maximum length  |
|--------------------|-----------------|
| 3-1/4" x 10"       | 35 ft. (10.7 m) |
| (8.3 cm x 25 cm)   |                 |
| 7" (17.8 cm) round | 40 ft. (12.2 m) |
|                    |                 |
| 8" (20.3 cm) round | 50 ft. (15.2 m) |
| 011 (00.0.1.1.1)   | CO (t) (10.2 m) |
| 9" (22.9 cm) round | 60 ft. (18.3 m) |
|                    |                 |

To calculate the length of the system you need, add the equival