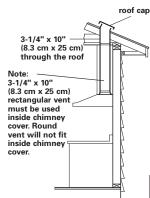

## KitchenAid<sup>®</sup> 30", 36" and 48" Wall-Mount Canopy Range Hood

## PRODUCT MODEL NUMBERS

KWCU205H KWCU265H KWCU285H

**Electrical:** 120-volt, 60-Hz, AC-only, 15-amp. electrical supply. Use copper wire only. A time-delay fuse or circuit breaker and separate circuit is recommended.

## VENTING REQUIREMENTS

#### Vertical roof venting



#### Horizontal wall venting



# Note: Flexible vent is Not recommended.

If it is used, each foot of flexible vent used is equivalent to two feet (61 cm) of straight metal vent when calculating the vent system length. (Example: A flexible elbow equals two standard elbows.) The vent system length should not exceed the lengths shown in the chart below.

| Vent size          | Maximum length  |
|--------------------|-----------------|
| 3-1/4" x 10"       | 35 ft. (10.7 m) |
| (8.3 cm x 25 cm)   |                 |
| 7" (17.8 cm) round | 40 ft. (12.2 m) |
|                    |                 |
| 8" (20.3 cm) round | 50 ft. (15.2 m) |
| 011 (00.0.1.1.1)   | CO (t) (10.2 m) |
| 9" (22.9 cm) round | 60 ft. (18.3 m) |
|                    |                 |

To calculate the length of the