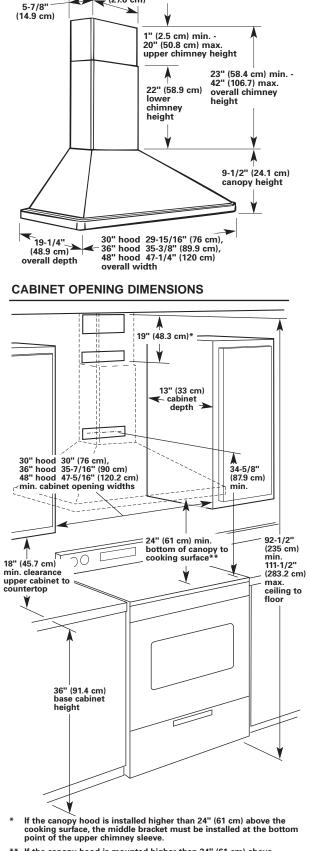

## **OVERALL DIMENSIONS**

10-7/8"

(27.6 cm)

<sup>4</sup> If the canopy hood is mounted higher than 24" (61 cm) above cooking surface, depending on ceiling height, upper chimney may need to be cut.

Because Whirlpool Corporation policy includes a continuous commitment to improve our products, we reserve the right to change materials and specifications without notice. Dimensions are for planning purposes only. For complete details, see Installation Instructions packed with product. Specifications subject to change without notice.