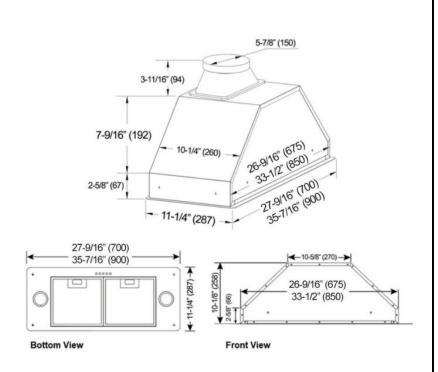

## Brillia INX27 SQB-700-3 SERIES

Built-In

\*INX27 Series included both Baffle Filters and Aluminum Mesh Filters

| Model / Size         | INX2730SQB-700-3 / 30"          |
|----------------------|---------------------------------|
|                      | INX2736SQB-700-3 / 36"          |
|                      |                                 |
| Appearance           |                                 |
| Stainless Steel      | $\checkmark$                    |
| Seamless             | $\checkmark$                    |
| Performance          |                                 |
| CFM / Sone           | 175 to 550 / 1.5 to 7.0         |
| QuietMode™           | 1.5 Sone                        |
| LED Light            | 2 x Lights (3W)                 |
| Speed                | 3 Speed                         |
| Control              | Mechanical Push Button          |
| Blower Type          | Single Horizontal Squirrel Cage |
| Exhaust              | Top – 6" Round                  |
| Consumption / Ampere | 240W / 2.0A                     |
| Filter               | Baffle Filter                   |
|                      | Aluminum Mesh Filter            |
| Optional Accessories |                                 |
| Backsplash Panel     | SSP30 (30" x 32")               |
|                      | SSP36 (36" x 32")               |
| Liner                | INL36211A (for 30" model only)  |