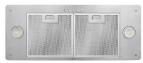

## Brillia INX27 SQB-700-3 SERIES

Built-In

\*INX27 Series included both Baffle Filters and Aluminum Mesh Filters

| Model / Size         | INX2730SQB-700-3 / 30"          |
|----------------------|---------------------------------|
|                      | INX2736SQB-700-3 / 36"          |
|                      |                                 |
| Appearance           |                                 |
| Stainless Steel      | $\checkmark$                    |
| Seamless             | $\checkmark$                    |
| Performance          |                                 |
| CFM / Sone           | 175 to 550 / 1.5 to 7.0         |
| QuietMode™           | 1.5 Sone                        |
| LED Light            | 2 x Lights (3W)                 |
| Speed                | 3 Speed                         |
| Control              | Mechanical Push Button          |
| Blower Type          | Single Horizontal Squirrel Cage |
| Exhaust              | Top – 6" Round                  |
| Consumption / Ampere | 240W / 2.0A                     |
| Filter               | Baffle Filter                   |
|                      | Aluminum Mesh Filter            |
| Optional Accessories |                                 |
| Backsplash Panel     | SSP30 (30" x 32")               |
|                      | SSP36 (36" x 32")               |
| Liner                | INL36211A (for 30" model only)  |