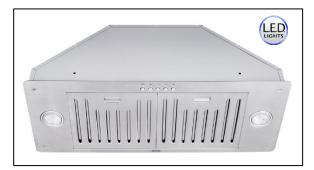

## Brillia INX27 SQB-700-3 SERIES

Built-In

\*INX27 Series included both Baffle Filters and Aluminum Mesh Filters

| Model / Size         | INX2730SQB-700-3 / 30"          |
|----------------------|---------------------------------|
|                      | INX2736SQB-700-3 / 36"          |
|                      |                                 |
| Appearance           |                                 |
| Stainless Steel      | $\checkmark$                    |
| Seamless             | $\checkmark$                    |
| Performance          |                                 |
| CFM / Sone           | 175 to 550 / 1.5 to 7.0         |
| QuietMode™           | 1.5 Sone                        |
| LED Light            | 2 x Lights (3W)                 |
| Speed                | 3 Speed                         |
| Control              | Mechanical Push Button          |
| Blower Type          | Single Horizontal Squirrel Cage |
| Exhaust              | Top – 6" Round                  |
| Consumption / Ampere | 240W / 2.0A                     |
| Filter               | Baffle Filter                   |
|                      | Aluminum Mesh Filter            |
| Optional Accessories |                                 |
| Backsplash Panel     | SSP30 (30" x 32")               |
|                      | SSP36 (36" x 32")               |
| Liner                | INL36211A (for 30" model only)  |