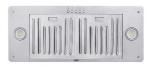

## Brillia INX27 SQB-700-3 SERIES

Built-In

\*INX27 Series included both Baffle Filters and Aluminum Mesh Filters

| Model / Size         | INX2730SQB-700-3 / 30"          |
|----------------------|---------------------------------|
|                      | INX2736SQB-700-3 / 36"          |
|                      |                                 |
| Appearance           |                                 |
| Stainless Steel      | $\checkmark$                    |
| Seamless             | $\checkmark$                    |
| Performance          |                                 |
| CFM / Sone           | 175 to 550 / 1.5 to 7.0         |
| QuietMode™           | 1.5 Sone                        |
| LED Light            | 2 x Lights (3W)                 |
| Speed                | 3 Speed                         |
| Control              | Mechanical Push Button          |
| Blower Type          | Single Horizontal Squirrel Cage |
| Exhaust              | Top – 6" Round                  |
| Consumption / Ampere | 240W / 2.0A                     |
| Filter               | Baffle Filter                   |
|                      | Aluminum Mesh Filter            |
| Optional Accessories |                                 |
| Backsplash Panel     | SSP30 (30" x 32")               |
|                      | SSP36 (36" x 32")               |
| Liner                | INL36211A (for 30" model only)  |