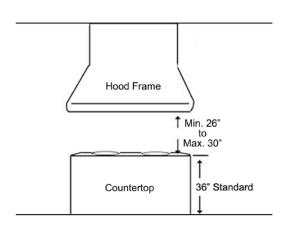

to 550 / 1.5 to 7.0         |
| QuietMode™           | 1.5 Sone                        |
| LED Light            | 2 x Lights (3W)                 |
| Speed                | 3 Speed                         |
| Control              | Mechanical Push Button          |
| Blower Type          | Single Horizontal Squirrel Cage |
| Exhaust              | Top – 6" Round                  |
| Consumption / Ampere | 240W / 2.0A                     |
| Filter               | Baffle Filter                   |
|                      | Aluminum Mesh Filter            |
| Optional Accessories |                                 |
| Backsplash Panel     | SSP30 (30" x 32")               |
|                      | SSP36 (36" x 32")               |
| Liner                | INL36211A (for 30" model only)  |