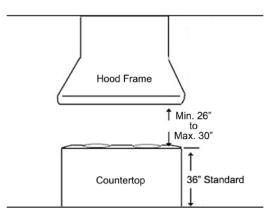

## Brillia INX28 SQB-700-2 SERIES

Built-In

\*INX28 Series included both Baffle Filters and Aluminum Mesh Filters

| Model / Size         | INX2830SQB-700-2 / 30"          |
|----------------------|---------------------------------|
| Α                    |                                 |
| Appearance           |                                 |
| Stainless Steel      | ✓                               |
| Seamless             | ✓                               |
| Performance          |                                 |
| CFM / Sone           | 175 to 550 / 1.5 to 7.0         |
| QuietMode™           | 1.5 Sone                        |
| LED Light            | 2 x Lights (3W)                 |
| Speed                | 3 Speed                         |
| Control              | Mechanical Push Button          |
| Blower Type          | Single Horizontal Squirrel Cage |
| Exhaust              | Top – 6" Round                  |
| Consumption / Ampere | 240W / 2.0A                     |
| Filter               | Baffle Filter                   |
|                      | Aluminum Mesh Filter            |
| Optional Accessories |                                 |
| Backsplash Panel     | SSP30 (30" x 32")               |
|                      | SSP36 (36" x 32")               |
| Liner                | INL36211A (for 30" model only)  |