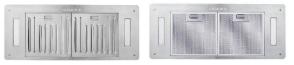

## Brillia INX28 SQB-700-2 SERIES

Built-In

\*INX28 Series included both Baffle Filters and Aluminum Mesh Filters

| Model / Size         | INX2830SQB-700-2 / 30"          |
|----------------------|---------------------------------|
| Α                    |                                 |
| Appearance           |                                 |
| Stainless Steel      | ✓                               |
| Seamless             | ✓                               |
| Performance          |                                 |
| CFM / Sone           | 175 to 550 / 1.5 to 7.0         |
| QuietMode™           | 1.5 Sone                        |
| LED Light            | 2 x Lights (3W)                 |
| Speed                | 3 Speed                         |
| Control              | Mechanical Push Button          |
| Blower Type          | Single Horizontal Squirrel Cage |
| Exhaust              | Top – 6" Round                  |
| Consumption / Ampere | 240W / 2.0A                     |
| Filter               | Baffle Filter                   |
|                      | Aluminum Mesh Filter            |
| Optional Accessories |                                 |
| Backsplash Panel     | SSP30 (30" x 32")               |
|                      | SSP36 (36" x 32")               |
| Liner                | INL36211A (for 30" model only)  |