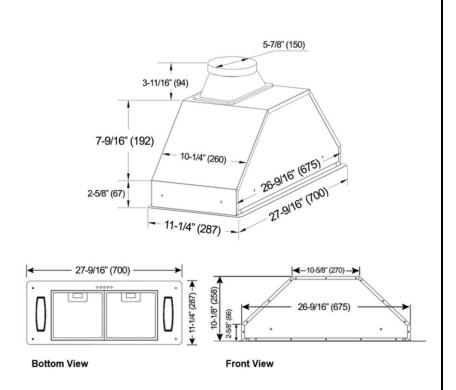

## Brillia INX28 SQB-700-2 SERIES

Built-In

\*INX28 Series included both Baffle Filters and Aluminum Mesh Filters

| Model / Size         | INX2830SQB-700-2 / 30"          |
|----------------------|---------------------------------|
| Α                    |                                 |
| Appearance           |                                 |
| Stainless Steel      | ✓                               |
| Seamless             | ✓                               |
| Performance          |                                 |
| CFM / Sone           | 175 to 550 / 1.5 to 7.0         |
| QuietMode™           | 1.5 Sone                        |
| LED Light            | 2 x Lights (3W)                 |
| Speed                | 3 Speed                         |
| Control              | Mechanical Push Button          |
| Blower Type          | Single Horizontal Squirrel Cage |
| Exhaust              | Top – 6" Round                  |
| Consumption / Ampere | 240W / 2.0A                     |
| Filter               | Baffle Filter                   |
|                      | Aluminum Mesh Filter            |
| Optional Accessories |                                 |
| Backsplash Panel     | SSP30 (30" x 32")               |
|                      | SSP36 (36" x 32")               |
| Liner                | INL36211A (for 30" model only)  |