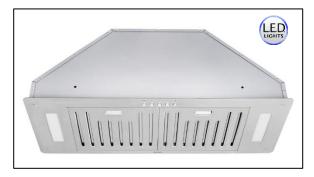

## Brillia INX28 SQB-700-2 SERIES

Built-In

\*INX28 Series included both Baffle Filters and Aluminum Mesh Filters

| Model / Size         | INX2830SQB-700-2 / 30"          |
|----------------------|---------------------------------|
| Α                    |                                 |
| Appearance           |                                 |
| Stainless Steel      | ✓                               |
| Seamless             | ✓                               |
| Performance          |                                 |
| CFM / Sone           | 175 to 550 / 1.5 to 7.0         |
| QuietMode™           | 1.5 Sone                        |
| LED Light            | 2 x Lights (3W)                 |
| Speed                | 3 Speed                         |
| Control              | Mechanical Push Button          |
| Blower Type          | Single Horizontal Squirrel Cage |
| Exhaust              | Top – 6" Round                  |
| Consumption / Ampere | 240W / 2.0A                     |
| Filter               | Baffle Filter                   |
|                      | Aluminum Mesh Filter            |
| Optional Accessories |                                 |
| Backsplash Panel     | SSP30 (30" x 32")               |
|                      | SSP36 (36" x 32")               |
| Liner                | INL36211A (for 30" model only)  |