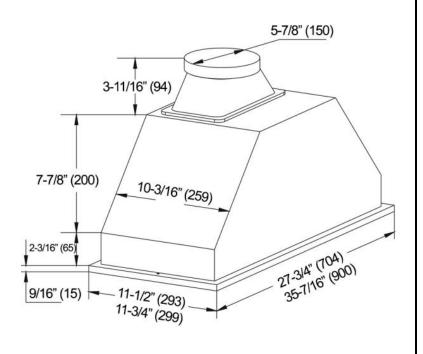

## Brillia INX29 SQBF-500-2 SERIES

Built-In

\*INX29 Series included both Baffle Filters and Aluminum Mesh Filters

| Model / Size         | INV202050 PE E00 2 / 20"        |
|----------------------|---------------------------------|
| Model / Size         | INX2930SQBF-500-2 / 30"         |
|                      | INX2936SQBF-500-2 / 36"         |
|                      |                                 |
| Appearance           |                                 |
| Stainless Steel      | ✓                               |
| Seamless             | ✓                               |
| Performance          |                                 |
| CFM / Sone           | 175 to 550 / 2.0 to 7.0         |
| QuietMode™           | 1.5 Sone                        |
| LED Light            | 2 x Lights (3W)                 |
| Speed                | 3 Speed                         |
| Control              | Mechanical Push Button          |
| Blower Type          | Single Horizontal Squirrel Cage |
| Exhaust              | Top – 6" Round                  |
| Consumption / Ampere | 240W / 2.0A                     |
| Filter               | Honeycomb Filter                |
|                      | Aluminum Mesh Filter            |
| Optional Accessories |                                 |
| Backsplash Panel     | SSP30 (30" x 32")               |
|                      | SSP36 (30" x 32")               |