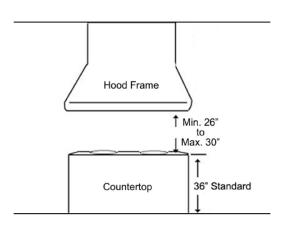

|
| CFM / Sone           | 175 to 550 / 2.0 to 7.0         |
| QuietMode™           | 1.5 Sone                        |
| LED Light            | 2 x Lights (3W)                 |
| Speed                | 3 Speed                         |
| Control              | Mechanical Push Button          |
| Blower Type          | Single Horizontal Squirrel Cage |
| Exhaust              | Top – 6" Round                  |
| Consumption / Ampere | 240W / 2.0A                     |
| Filter               | Honeycomb Filter                |
|                      | Aluminum Mesh Filter            |
| Optional Accessories |                                 |
| Backsplash Panel     | SSP30 (30" x 32")               |
|                      | SSP36 (30" x 32")               |