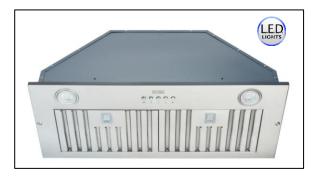

## Brillia INX29 SQBF-500-2 SERIES

Built-In

\*INX29 Series included both Baffle Filters and Aluminum Mesh Filters

| Model / Size         | INV202050 PE E00 2 / 20"        |
|----------------------|---------------------------------|
| Model / Size         | INX2930SQBF-500-2 / 30"         |
|                      | INX2936SQBF-500-2 / 36"         |
|                      |                                 |
| Appearance           |                                 |
| Stainless Steel      | ✓                               |
| Seamless             | ✓                               |
| Performance          |                                 |
| CFM / Sone           | 175 to 550 / 2.0 to 7.0         |
| QuietMode™           | 1.5 Sone                        |
| LED Light            | 2 x Lights (3W)                 |
| Speed                | 3 Speed                         |
| Control              | Mechanical Push Button          |
| Blower Type          | Single Horizontal Squirrel Cage |
| Exhaust              | Top – 6" Round                  |
| Consumption / Ampere | 240W / 2.0A                     |
| Filter               | Honeycomb Filter                |
|                      | Aluminum Mesh Filter            |
| Optional Accessories |                                 |
| Backsplash Panel     | SSP30 (30" x 32")               |
|                      | SSP36 (30" x 32")               |