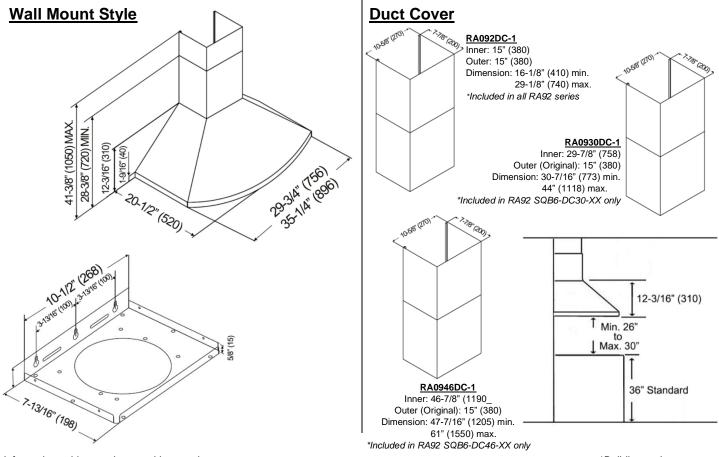

## **Premium RA92 SQB6-XX Series** Wall Mount

| waii-wount           |                                                                                                                                                            |
|----------------------|------------------------------------------------------------------------------------------------------------------------------------------------------------|
| Model / Size         | RA9230SQB6-XX / 30"<br>RA9236SQB6-XX / 36"<br>RA9230SQB6-DC30-XX / 30"<br>RA9236SQB6-DC30-XX / 36"<br>RA9230SQB6-DC46-XX / 30"<br>RA9236SQB6-DC46-XX / 36" |
|                      | Appearance                                                                                                                                                 |
| Stainless Steel      | $\checkmark$                                                                                                                                               |
| Seamless             | ✓                                                                                                                                                          |
|                      | Performance                                                                                                                                                |
| CFM / Sone           | 240 to 600 / 2.0 to 7.0                                                                                                                                    |
| QuietMode™           | 2.0                                                                                                                                                        |
| ECO Mode 🚿           | 10 Minutes on QuietMode™ Every Hour to Promote<br>a Cleaner Kitchen Air Quality                                                                            |
| LED Light 🥖          | 3-Level Lighting<br>2 x LED Light (3W) – 30" & 36"                                                                                                         |
| Speed                | 6                                                                                                                                                          |
| Control              | Electronic Buttons with Flame & Temperature<br>Sensor                                                                                                      |
| Delay Shutoff        | 5-Minutes Delay Shutoff                                                                                                                                    |
| Blower Type          | Single Horizontal Squirrel Cage                                                                                                                            |
| Exhaust              | Top 6" Round                                                                                                                                               |
| Consumption / Ampere | 420W / 3.5A                                                                                                                                                |
| Filter               | Baffle Filter                                                                                                                                              |
|                      | Optional Accessories                                                                                                                                       |
| Backsplash Panel     | SSP30 (30" x 32")                                                                                                                                          |

SSP36 (36" x 32")

KRC6

**Remote Control** 

Information subject to change without notice. Measurements in inches (mm). Inches are converted.

www.koberangehoods.com

\*Building codes may vary. Ver. 200401