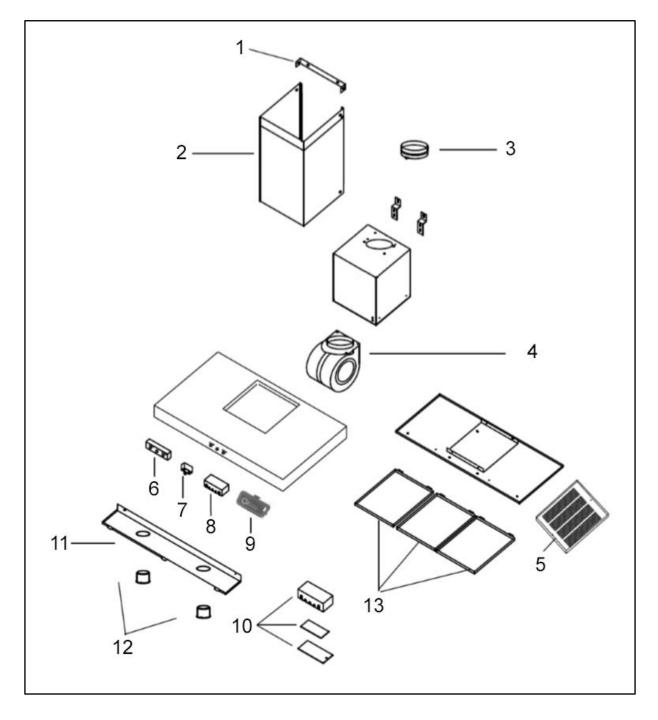

### MODEL NO.: CH2730SQ3-WM-XX (30") CH2736SQ3-WM-XX (36") CH2748SQ3-WM-XX (48")

| NO. | DESCRIPTION                                    | MODEL / SIZE    | PART NO.           |
|-----|------------------------------------------------|-----------------|--------------------|
| 1   | Duct Cover-Mounting Bracket                    |                 | L1-0203-0390       |
| 2   | Duct Cover                                     | CH02DC-1        | 12-27900           |
| 3   | 6" Round Plastic Exhaust                       |                 | L1-0505-0007       |
| 4   | Blower System                                  |                 | L1-0302-0120-590RO |
| 5   | Stainless Steel Filter                         |                 | B101-27300-09-M    |
| 6   | Control Unit                                   |                 | L1-0404-3001-A     |
| 7   | Capacitor x 1PCS                               |                 | L1-0401-0120-24    |
| 8   | LED Light Driver                               |                 | L1-0402-D001       |
| 9   | Temperature Sensor                             |                 | L1-0404-3001-C     |
| 10  | Processor Board                                |                 | L1-0404-3001-B     |
| 11  | Light Panel Support                            | CH2730SQ3-XX    | B101-N2730-06      |
|     |                                                | CH2736SQ3-XX    | B101-N2736-06      |
|     |                                                | CH2748SQ3-XX    | B101-N2748-06      |
| 12  | LED Light (3W)                                 |                 | L1-0403-0301       |
|     | Airflow Efficiency Panel (14-5/8" x 12-7/16")  | CH2730SQ3-WM-XX | B010-27900-09-30   |
| 13  | Airflow Efficiency Panel (10-3/8" x 12-7/16")  | CH2736SQ3-WM-XX | B010-27900-09-36   |
|     | Airflow Efficiency Panel (14-9/16" x 12-7/16") | CH2748SQ3-WM-XX | B010-27900-09-48   |