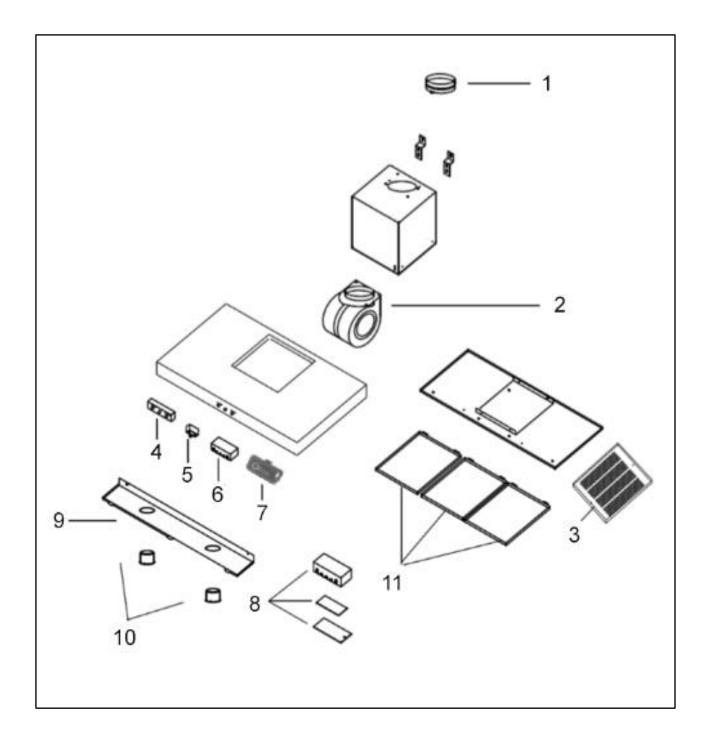

## **Premium** SERIES PART LIST

#### MODEL NO.: CH2730SQ3-XX (30") CH2736SQ3-XX (36")

| NO. | DESCRIPTION                                   | MODEL / SIZE | PART NO.           |
|-----|-----------------------------------------------|--------------|--------------------|
| 1   | 6" Round Plastic Exhaust                      |              | L1-0505-0007       |
| 2   | Blower System                                 |              | L1-0302-0120-590RO |
| 3   | Stainless Steel Filter                        |              | B101-27300-09-M    |
| 4   | Control Unit                                  |              | L1-0404-3001-A     |
| 5   | Capacitor x 1PCS                              |              | L1-0401-0120-24    |
| 6   | LED Light Driver                              |              | L1-0402-D001       |
| 7   | Temperature Sensor                            |              | L1-0404-3001-C     |
| 8   | Processor Board                               |              | L1-0404-3001-B     |
| 9   | Light Panel Support                           | CH2730SQ3-XX | B101-N2730-06      |
|     |                                               | CH2736SQ3-XX | B101-N2736-06      |
| 10  | LED Light (3W)                                |              | L1-0403-0301       |
| 11  | Airflow Efficiency Panel (14-5/8" x 12-7/16") | CH2730SQ3-XX | B010-27900-09-30   |
|     | Airflow Efficiency Panel (10-3/8" x 12-7/16") | CH2736SQ3-XX | B010-27900-09-36   |

# **Premium** SERIES

### PART DIAGRAM

### MODEL NO.: CH2730SQ3-XX (30") CH2736SQ3-XX (36")