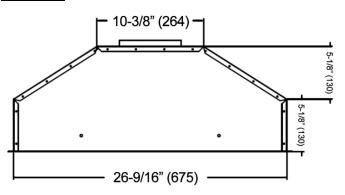

|
| QuietMode™           | 1.0 Sone / 40 dB                       |
| LED Light 🥖          | 2 x LED Lights (6W)                    |
| Speed                | 3                                      |
| Control              | Mechanical Push Button                 |
| Blower Type          | Single Horizontal Squirrel Cage        |
| Exhaust              | Top 6" Round                           |
| Consumption / Ampere | 300W / 2.5A                            |
| Filter               | Baffle Filter                          |
| Optional Accessories |                                        |
| Backsplash Panel     | SSP30 (30" x 32")<br>SSP36 (36" x 32") |
| Liner                | INL36211A (36")                        |

## **Built-In**

#### **Bottom View**



## Front View



# **Optional Liner**