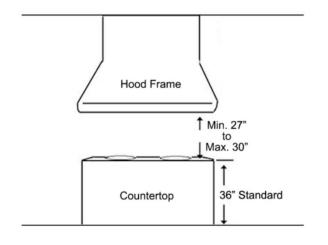

de™           | 1.0 Sone / 40 dB                       |
| LED Light 🥖          | 2 x LED Lights (6W)                    |
| Speed                | 3                                      |
| Control              | Mechanical Push Button                 |
| Blower Type          | Single Horizontal Squirrel Cage        |
| Exhaust              | Top 6" Round                           |
| Consumption / Ampere | 300W / 2.5A                            |
| Filter               | Baffle Filter                          |
| Optional Accessories |                                        |
| Backsplash Panel     | SSP30 (30" x 32")<br>SSP36 (36" x 32") |
| Liner                | INL36211A (36")                        |

## **Built-In**

#### **Bottom View**



## Front View



# **Optional Liner**