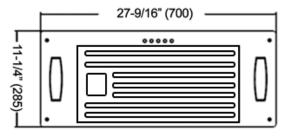

750 / 1.0 to 5.6                |
| QuietMode™           | 1.0 Sone / 40 dB                       |
| LED Light 🥖          | 2 x LED Lights (6W)                    |
| Speed                | 3                                      |
| Control              | Mechanical Push Button                 |
| Blower Type          | Single Horizontal Squirrel Cage        |
| Exhaust              | Top 6" Round                           |
| Consumption / Ampere | 300W / 2.5A                            |
| Filter               | Baffle Filter                          |
| Optional Accessories |                                        |
| Backsplash Panel     | SSP30 (30" x 32")<br>SSP36 (36" x 32") |
| Liner                | INL36211A (36")                        |

## **Built-In**

#### **Bottom View**



## Front View



# **Optional Liner**