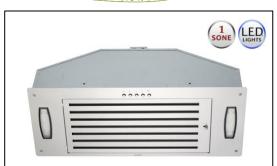

# **Premium IN28 SQB-XX Series Built-In**

| Model / Size         | IN2830SQB-XX / 30"                     |
|----------------------|----------------------------------------|
| Appearance           |                                        |
| Stainless Steel      | ✓                                      |
| Seamless             | ✓                                      |
| Performance          |                                        |
| CFM / Sone           | 300 to 750 / 1.0 to 5.6                |
| QuietMode™           | 1.0 Sone / 40 dB                       |
| LED Light 🥖          | 2 x LED Lights (6W)                    |
| Speed                | 3                                      |
| Control              | Mechanical Push Button                 |
| Blower Type          | Single Horizontal Squirrel Cage        |
| Exhaust              | Top 6" Round                           |
| Consumption / Ampere | 300W / 2.5A                            |
| Filter               | Baffle Filter                          |
| Optional Accessories |                                        |
| Backsplash Panel     | SSP30 (30" x 32")<br>SSP36 (36" x 32") |
| Liner                | INL36211A (36")                        |

## **Built-In**