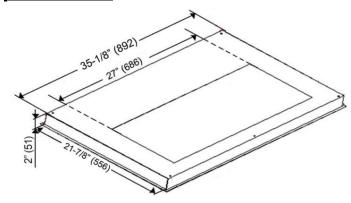

Mode™           | 1.0 Sone / 40 dB                       |
| LED Light 🥖          | 2 x LED Lights (6W)                    |
| Speed                | 3                                      |
| Control              | Mechanical Push Button                 |
| Blower Type          | Single Horizontal Squirrel Cage        |
| Exhaust              | Top 6" Round                           |
| Consumption / Ampere | 300W / 2.5A                            |
| Filter               | Baffle Filter                          |
| Optional Accessories |                                        |
| Backsplash Panel     | SSP30 (30" x 32")<br>SSP36 (36" x 32") |
| Liner                | INL36211A (36")                        |

## **Built-In**

#### **Bottom View**



## Front View



# **Optional Liner**