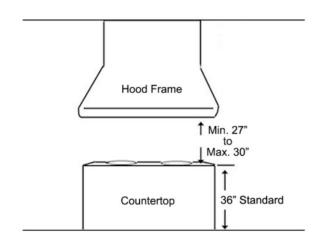

ne / 40 dB                         |
| LED Light 🥖          | 2 x LED Lights (6W)                      |
| Speed                | 3                                        |
| Control              | Mechanical Push Button                   |
| Blower Type          | Single Horizontal Squirrel Cage          |
| Exhaust              | Top 6" Round                             |
| Consumption / Ampere | 300W / 2.5A                              |
| Filter               | Baffle Filter                            |
| Optional Accessories |                                          |
| Backsplash Panel     | SSP30 (30" x 32")<br>SSP36 (36" x 32")   |
| Liner                | INL36211A (36") – for 30" hood only      |

## **Built-In**

## **Bottom View**





## Optional Liner (for 30" hood only)