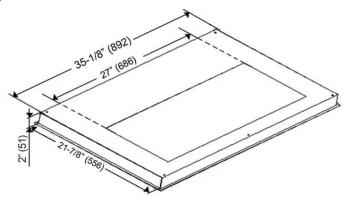

Sone / 40 dB                         |
| LED Light 🥖          | 2 x LED Lights (6W)                      |
| Speed                | 3                                        |
| Control              | Mechanical Push Button                   |
| Blower Type          | Single Horizontal Squirrel Cage          |
| Exhaust              | Top 6" Round                             |
| Consumption / Ampere | 300W / 2.5A                              |
| Filter               | Baffle Filter                            |
| Optional Accessories |                                          |
| Backsplash Panel     | SSP30 (30" x 32")<br>SSP36 (36" x 32")   |
| Liner                | INL36211A (36") – for 30" hood only      |

## **Built-In**

## **Bottom View**





## Optional Liner (for 30" hood only)