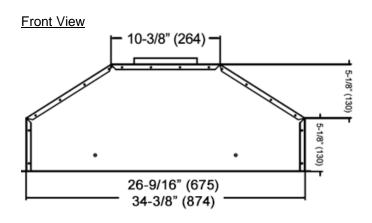

|
| QuietMode™           | 1.0 Sone / 40 dB                         |
| LED Light 🥖          | 2 x LED Lights (6W)                      |
| Speed                | 3                                        |
| Control              | Mechanical Push Button                   |
| Blower Type          | Single Horizontal Squirrel Cage          |
| Exhaust              | Top 6" Round                             |
| Consumption / Ampere | 300W / 2.5A                              |
| Filter               | Baffle Filter                            |
| Optional Accessories |                                          |
| Backsplash Panel     | SSP30 (30" x 32")<br>SSP36 (36" x 32")   |
| Liner                | INL36211A (36") – for 30" hood only      |

## **Built-In**

## **Bottom View**





## Optional Liner (for 30" hood only)