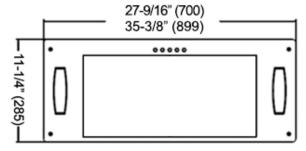

|
| QuietMode™           | 1.0 Sone / 40 dB                         |
| LED Light 🥖          | 2 x LED Lights (6W)                      |
| Speed                | 3                                        |
| Control              | Mechanical Push Button                   |
| Blower Type          | Single Horizontal Squirrel Cage          |
| Exhaust              | Top 6" Round                             |
| Consumption / Ampere | 300W / 2.5A                              |
| Filter               | Baffle Filter                            |
| Optional Accessories |                                          |
| Backsplash Panel     | SSP30 (30" x 32")<br>SSP36 (36" x 32")   |
| Liner                | INL36211A (36") – for 30" hood only      |

## **Built-In**

## **Bottom View**





## Optional Liner (for 30" hood only)