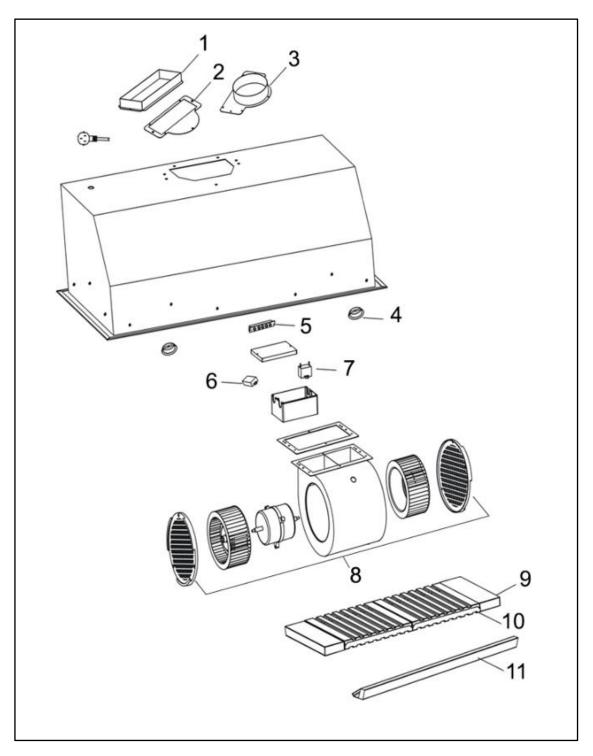

## PART LIST

MODEL NO.: INX2630SQB-700-3 (30")

| NO. | DESCRIPTION                           | MODEL/SIZE | PART NO. |
|-----|---------------------------------------|------------|----------|
| 1   | Rectangular Exhaust Vent Adapter      |            | 02-018   |
| 2   | Rectangular Exhaust Plate             |            | 02-019   |
| 3   | Round Exhaust Plate                   |            | 02-020   |
| 4   | LED Light (3W) x2                     |            | 02-005   |
| 5   | Control Switch                        |            | 02-006   |
| 6   | LED Light Driver                      |            | 02-001   |
| 7   | Capacitor (12uF) x1                   |            | 02-004   |
| 8   | Blower System                         |            | 02-021   |
| 9   | Stainless Steel Spacer (235mm x 45mm) |            | 02-022   |
| 10  | Baffle Filter (235mm x 305mm)         |            | 02-023   |
| 11  | Oil Tunnel                            |            | 02-024   |

## PART DIAGRAM

MODEL NO.: INX2630SQB-700-3 (30")