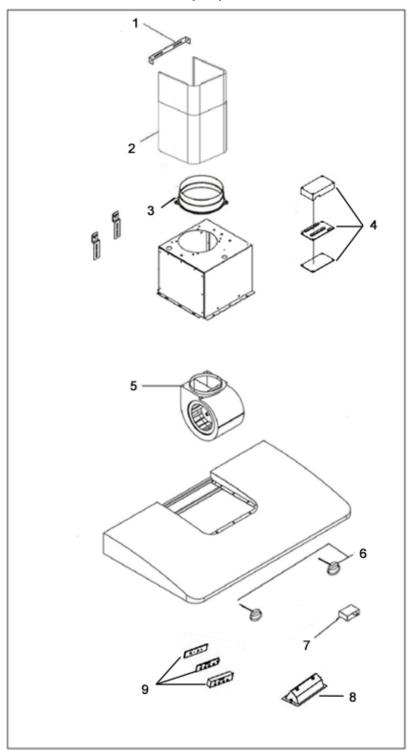

## PART LIST

MODEL NO.: RA2230SQB-1 (30") RA2236SQB-1 (36")

| NO. | DESCRIPTION                 | MODEL /SIZE | PART NO.           |
|-----|-----------------------------|-------------|--------------------|
| 1   | Duct Cover-Mounting Bracket |             | L1-0203-0390       |
| 2   | Duct Cover                  | RA22DC-1    | 12-2230R-61        |
| 3   | 6" Round Plastic Exhaust    |             | L1-0505-0003       |
| 4   | Processor Board             |             | L1-0404-6001-B     |
| 5   | Motor                       |             | L1-0302-0120-802RO |
| 6   | LED Light (3W)              |             | L1-0403-0301       |
| 7   | Capacitor x 1PCS            |             | L1-0401-0120-12    |
| 8   | Control Panel Support       |             | L1-0207-1630       |
| 9   | Control Unit                |             | L1-0404-6001-A     |
| 10  | Baffle Filter               |             | L1-0214-0122       |

## PART DIAGRAM

RA2230SQB-1 (30") RA2236SQB-1 (36") MODEL NO.: