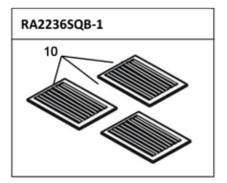

## PART LIST

MODEL NO.: RA2230SQB-1 (30") RA2236SQB-1 (36")

| NO. | DESCRIPTION                 | MODEL /SIZE | PART NO.           |
|-----|-----------------------------|-------------|--------------------|
| 1   | Duct Cover-Mounting Bracket |             | L1-0203-0390       |
| 2   | Duct Cover                  | RA22DC-1    | 12-2230R-61        |
| 3   | 6" Round Plastic Exhaust    |             | L1-0505-0003       |
| 4   | Processor Board             |             | L1-0404-6001-B     |
| 5   | Motor                       |             | L1-0302-0120-802RO |
| 6   | LED Light (3W)              |             | L1-0403-0301       |
| 7   | Capacitor x 1PCS            |             | L1-0401-0120-12    |
| 8   | Control Panel Support       |             | L1-0207-1630       |
| 9   | Control Unit                |             | L1-0404-6001-A     |
| 10  | Baffle Filter               |             | L1-0214-0122       |