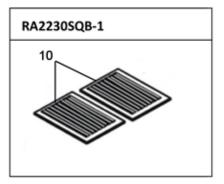

## PART LIST

MODEL NO.: RA2230SQB-1 (30") RA2236SQB-1 (36")

| NO. | DESCRIPTION                 | MODEL /SIZE | PART NO.           |
|-----|-----------------------------|-------------|--------------------|
| 1   | Duct Cover-Mounting Bracket |             | L1-0203-0390       |
| 2   | Duct Cover                  | RA22DC-1    | 12-2230R-61        |
| 3   | 6" Round Plastic Exhaust    |             | L1-0505-0003       |
| 4   | Processor Board             |             | L1-0404-6001-B     |
| 5   | Motor                       |             | L1-0302-0120-802RO |
| 6   | LED Light (3W)              |             | L1-0403-0301       |
| 7   | Capacitor x 1PCS            |             | L1-0401-0120-12    |
| 8   | Control Panel Support       |             | L1-0207-1630       |
| 9   | Control Unit                |             | L1-0404-6001-A     |
| 10  | Baffle Filter               |             | L1-0214-0122       |