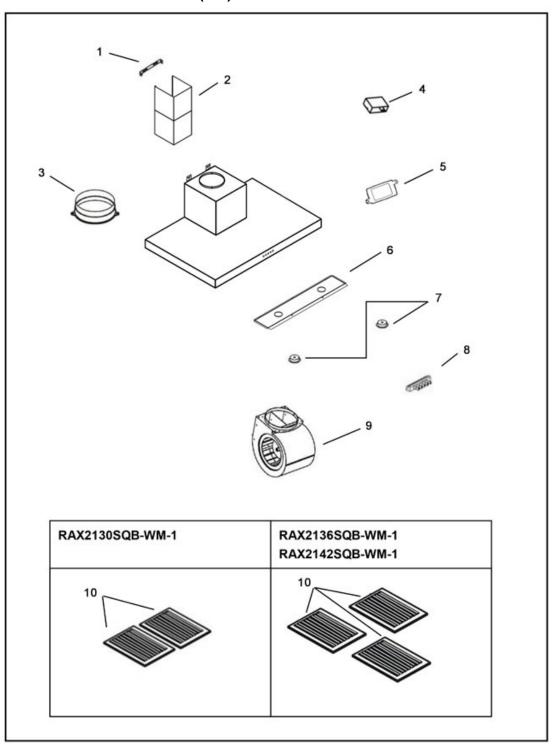

## PART LIST

## MODEL NO.: RAX2130SQB-WM-1 (30") RAX2136SQB-WM-1 (36") RAX2142SQB-WM-1 (42")

| NO. | DESCRIPTION                 | MODEL / SIZE    | PART NO.           |
|-----|-----------------------------|-----------------|--------------------|
| 1   | Duct Cover-Mounting Bracket |                 | L1-0203-0390       |
| 2   | Duct Cover                  | RA028DC-1       | 12-03900           |
| 3   | 6" Round Plastic Exhaust    |                 | L1-0505-0003       |
| 4   | Capacitor x 1PC             |                 | L1-0401-0120-24    |
| 5   | LED Light Driver            |                 | L1-0402-D001       |
| 6   | LED Light Support           | RAX2130SQB-WM-1 | B101-2130B-06      |
|     |                             | RAX2136SQB-WM-1 | B101-2136B-06      |
|     |                             | RAX2142SQB-WM-1 | B101-2142B-06      |
| 7   | LED Light (3W)              |                 | L1-0403-0301       |
| 8   | Control Switch              |                 | L1-0405-0301       |
| 9   | Blower System               |                 | L1-0302-0120-802RO |
| 10  | Baffle Filter               |                 | L1-0214-0122       |

## PART DIAGRAM

## MODEL NO.: RAX2130SQB-WM-1 (30") RAX2136SQB-WM-1 (36") RAX2142SQB-WM-1 (42")