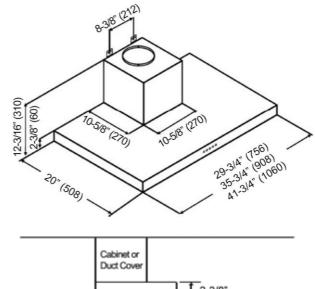

## Under Cabinet Style

Information subject to change without notice Measurement in inches (mm). Inches are converted