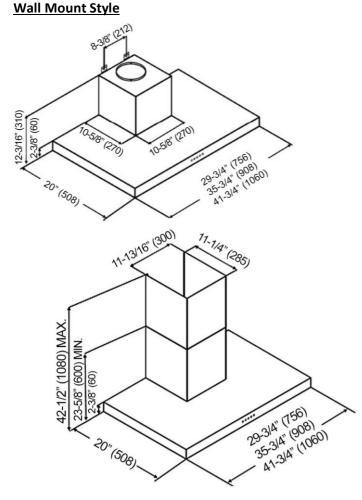

Type            |                          | Single Horizontal Squirrel Cage |                       |
| Exhaust                |                          | Top – 6" Round                  |                       |
| Consumption / Ampere   |                          | 126W / 1.41A                    |                       |
| Filter                 |                          | Baffle Filter                   |                       |
| Optional Accessories   |                          |                                 |                       |
| Backsplash Panel       |                          | SSP30 (30" x 32")               |                       |
|                        |                          | SSP36 (3                        | 36" x 32")            |

## Under Cabinet Style







Information subject to change without notice Measurement in inches (mm). Inches are converted