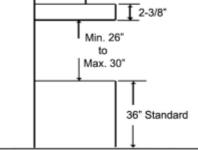

**Under Cabinet Style** 

Wall Mount Style (Duct Cover is included)

## Under Cabinet Style

Information subject to change without notice Measurement in inches (mm). Inches are converted