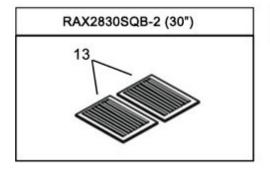

## PART LIST

MODEL NO.: RAX2830SQB-WM-2 (30") RAX2836SQB-WM-2 (36")

| NO. | DESCRIPTION                 | MODEL /SIZE    | PART NO.           |
|-----|-----------------------------|----------------|--------------------|
| 1   | Duct Cover-Mounting Bracket |                | L1-0203-0390       |
| 2   | Duct Cover                  |                | 12-02800-61        |
| 3   | 6" Round Plastic Exhaust    |                | L1-0505-0003       |
| 4   | Capacitor x 1PCS            |                | L1-0401-0120-04    |
| 5   | LED Light Driver            |                | L1-0402-D001       |
| 6   | Capacitor Box               |                | L1-0524-0003       |
| 7   | LED Light (3W)              |                | L1-0403-0301       |
| 8   | Control Panel Support       |                | L1-0207-2830       |
| 9   | ON/OFF Switch               |                | L1-0405-0101       |
| 10  | Speed Switch (I/II)         |                | L1-0405-0103       |
| 11  | Speed Switch (Q)            |                | L1-0405-0104       |
| 12  | Light Switch                |                | L1-0405-0102       |
| 13  | Motor Bracket               |                | L1-0105-2830       |
| 14  | Blower system               | RA2830SQB-WM-1 | L1-0302-0120-101RO |
| 15  | Baffle Filter               |                | L1-0214-0122       |

## PART DIAGRAM

MODEL NO.: RAX2830SQB-WM-2 (30") RAX2836SQB-WM-2 (36")