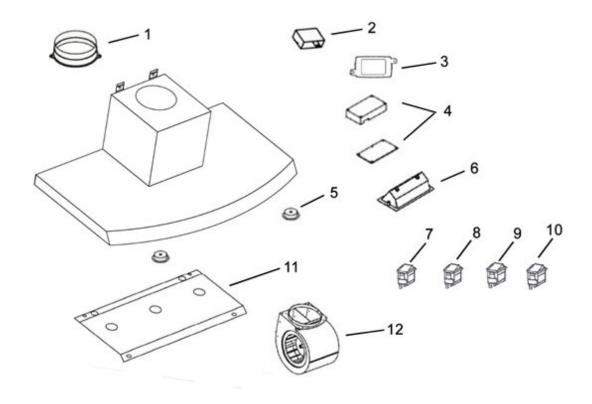

## PART LIST

MODEL NO.: RAX2830SQB-WM-2 (30") RAX2836SQB-WM-2 (36")

| NO. | DESCRIPTION                 | MODEL /SIZE    | PART NO.           |
|-----|-----------------------------|----------------|--------------------|
| 1   | Duct Cover-Mounting Bracket |                | L1-0203-0390       |
| 2   | Duct Cover                  |                | 12-02800-61        |
| 3   | 6" Round Plastic Exhaust    |                | L1-0505-0003       |
| 4   | Capacitor x 1PCS            |                | L1-0401-0120-04    |
| 5   | LED Light Driver            |                | L1-0402-D001       |
| 6   | Capacitor Box               |                | L1-0524-0003       |
| 7   | LED Light (3W)              |                | L1-0403-0301       |
| 8   | Control Panel Support       |                | L1-0207-2830       |
| 9   | ON/OFF Switch               |                | L1-0405-0101       |
| 10  | Speed Switch (I/II)         |                | L1-0405-0103       |
| 11  | Speed Switch (Q)            |                | L1-0405-0104       |
| 12  | Light Switch                |                | L1-0405-0102       |
| 13  | Motor Bracket               |                | L1-0105-2830       |
| 14  | Blower system               | RA2830SQB-WM-1 | L1-0302-0120-101RO |
| 15  | Baffle Filter               |                | L1-0214-0122       |

## PART DIAGRAM

MODEL NO.: RAX2830SQB-WM-2 (30") RAX2836SQB-WM-2 (36")