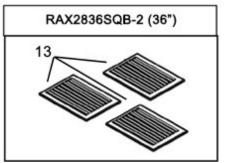

## PART LIST

MODEL NO.: RAX2830SQB-WM-2 (30") RAX2836SQB-WM-2 (36")

| NO. | DESCRIPTION                 | MODEL /SIZE    | PART NO.           |
|-----|-----------------------------|----------------|--------------------|
| 1   | Duct Cover-Mounting Bracket |                | L1-0203-0390       |
| 2   | Duct Cover                  |                | 12-02800-61        |
| 3   | 6" Round Plastic Exhaust    |                | L1-0505-0003       |
| 4   | Capacitor x 1PCS            |                | L1-0401-0120-04    |
| 5   | LED Light Driver            |                | L1-0402-D001       |
| 6   | Capacitor Box               |                | L1-0524-0003       |
| 7   | LED Light (3W)              |                | L1-0403-0301       |
| 8   | Control Panel Support       |                | L1-0207-2830       |
| 9   | ON/OFF Switch               |                | L1-0405-0101       |
| 10  | Speed Switch (I/II)         |                | L1-0405-0103       |
| 11  | Speed Switch (Q)            |                | L1-0405-0104       |
| 12  | Light Switch                |                | L1-0405-0102       |
| 13  | Motor Bracket               |                | L1-0105-2830       |
| 14  | Blower system               | RA2830SQB-WM-1 | L1-0302-0120-101RO |
| 15  | Baffle Filter               |                | L1-0214-0122       |

## PART DIAGRAM

MODEL NO.: RAX2830SQB-WM-2 (30") RAX2836SQB-WM-2 (36")