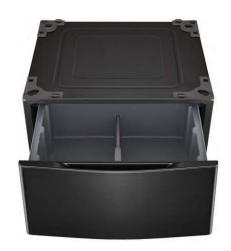

## 29" Pedestal **Storage Drawer**

- Elevates appliances off the floor by more than a foot for more comfortable loading and unloading
- Spacious drawer helps minimize laundry room clutter
- Compatible with Select LG 29" Front Load Washers and Dryers

| COLOR AVAILABILITY       |                   |
|--------------------------|-------------------|
| WDP5B – Black Steel      |                   |
| CONVENIENCE              |                   |
| Spacious Storage Drawer  | Yes               |
| Removable Drawer Divider | Yes               |
| Leveling Legs            | 4 Adjustable Legs |
| SMART FEATURES           |                   |
| Wi-Fi Enabled            | No                |
| ThinQ <sup>®</sup>       | No                |