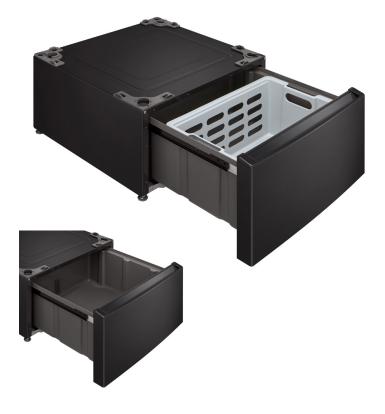

## WDP6\_

LG Laundry Pedestal Storage Drawer for 27" Front Load Washers and Dryers with Basket

Extra Storage Space with Basket for Organization Elevates Appliance for Comfortable Loading and Unloading

| AVAILABLE COLORS |                |  |
|------------------|----------------|--|
|                  | BLACK STEEL    |  |
|                  | GRAPHITE STEEL |  |
| $\bigcirc$       | WHITE          |  |
|                  | MIDDLE BLACK   |  |