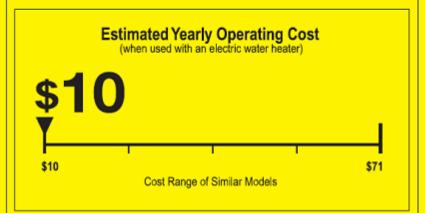

## ENERGYGUDE Clothes Washer

Clothes Washer Capacity: Standard LG Electronics Inc. Model WM2140C\*

97<sub>kWh</sub>

Estimated Yearly Electricity Use

**\$7** 

Estimated Yearly Operating Cost (when used with an natural gas water heater)

## Your cost will depend on your utility rates and use.

- Cost range based only on standard capacity models.
- Estimated operating cost based on eight wash loads a week and a 2007 national average electricity cost of 10.65 cents per kWh and natural gas cost of \$1.218 per therm.
- · For more information, visit www.ftc.gov/appliances,