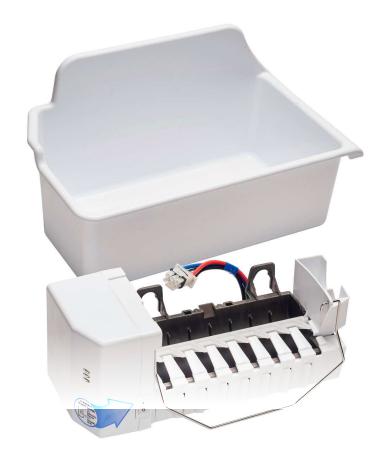

## **LG ICE MAKER**

## LK75C

Automatic Ice Maker Kit

| CAPACITY                  |                          |
|---------------------------|--------------------------|
| System Type               | Automatic Ice Maker      |
| Ice Production per day:   | 2.2 lbs                  |
| Ice Storage Capacity      | 6.6 lbs                  |
| ENERGY                    |                          |
| Energy Standard (2014)    | ENERGY STAR®             |
| kWh/Year (2014)           | 275                      |
| ICE MAKER                 |                          |
| Height                    | 4.9"                     |
| Width                     | 4.7"                     |
| Depth                     | 11.6"                    |
| Weight                    | 6.83 lbs.                |
| Carton Dimensions (WxHxD) | 11.22" x 10.23" x 17.12" |
|                           |                          |

| ICE BUCKET        |                           |
|-------------------|---------------------------|
| Height            | Front: 5.0"<br>Back: 8.2" |
| Width             | 8.4"                      |
| Depth             | 13.1"                     |
| OTHER INFORMATION |                           |
| Compatible with   | LRTLS2403S                |
| WARRANTY          |                           |
| Limited Warranty  | 1 Year Parts & Labor      |
| UPC               | 195174027110              |