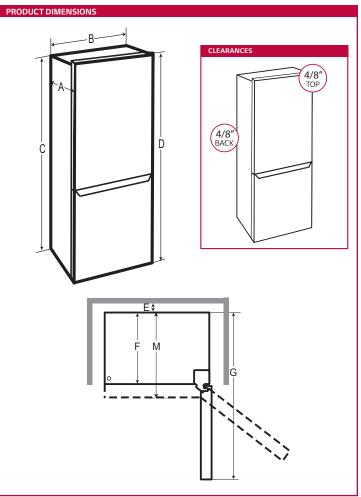

## For full installation directions/clearances please refer to the corresponding User Manual and Installation Guide.

| DIMENSIONS/CLEARANCES/WEIGHTS      |                        |
|------------------------------------|------------------------|
| A Depth without Handles            | 26 6/7"                |
| B Width                            | 23 3/7"                |
| C Height to Top of Case            | 73 2/9"                |
| D Height to Top of Door Hinge      | 73 2/9"                |
| E Back Clearance                   | 4/8"                   |
| F Depth without Door               | 24 1/5"                |
| G Depth (Total with Door Open 90°) | 44 1/2"                |
| M Depth with Handles               | -                      |
| Installation Clearance             | Top 4/8", Back 4/8"    |
| Carton Dimensions (WxHxD)          | 25 5/8 x 76 8/9" x 30" |
| ENERGY                             |                        |
| Energy Consumption (kWh/Year)      | 402                    |
| ENERGY STAR® Qualified             | Yes                    |
| CEE Tier                           | 1                      |