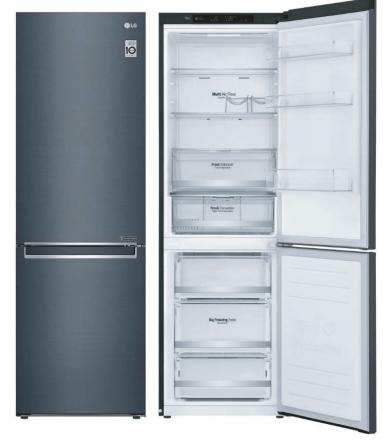

# LBNC12241

12 cu.ft. Bottom Freezer Refrigerator, 24" Wide

11.9 cu.ft

Inverter Linear Compressor with 10-Year Warranty
Reversible Door
Door Cooling+
Express Cooling & Freezing
Multi-Air Flow™ Technology
SmartDiagnosis™
Ceiling LED Refrigerator Lighting

# LBNC12241\_

12.cu.ft. Bottom Freezer Refrigerator, 24" Wide