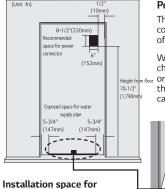

#### CONNECTING POWER AND SECURING SPACE FOR WATER SUPPLY PIPE

 $\overline{\mathsf{M}}$  Make sure the location of the water supply pipe is within the marked range.

Before connecting the power, always make sure to ground the product. (If the product is not grounded, the user may be able to feel the electricity due to the minute leakage current when touching the refrigerator door handle or side corner even when there is no issue with the product.)

## Power connection

The location of the 115V 60Hz power connector must be located on the rear side of the product as shown in the picture.

When installing the product, make sure to check whether the cord is hung on the hook on the rear side so that it is not pressed on the refrigerator. Damaged power cord can cause a fire.

water supply pipe

Place the water hose for ice maker and water dispenser as shown in the picture, and prepare hose to come up from the floor. (Copper pipe with diameter of 5/16"(8mm) is recommended for the water hose.) If the water pipe and water hose is located far from the product, bury the water hose on the floor and provide appropriate treatment.