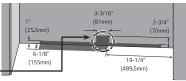

#### CONNECTING POWER AND SECURING SPACE FOR WATER SUPPLY PIPE

 $\overline{\mathsf{M}}$  Make sure the location of the water supply pipe is within the marked range.

Before connecting the power, always make sure to ground the product. (If the product is not grounded, the user may be able to feel the electricity due to the minute leakage current when touching the refrigerator door handle or side corner even when there is no issue with the product.)