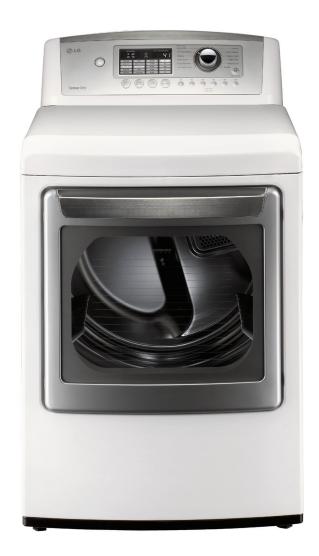

## **FEATURES**

7.3 cu.ft. Ultra Capacity

NeveRust™ Stainless Steel Drum

Sensor Dry System

LoDecibel™ Quiet Operation

FlowSense™

12 Drying Cycles

5 Temperature Levels

Anti-Bacterial Cycle

Precise Temperature Control with Variable Heat Source

Drying Rack

Wrinkle Care Option

Delicate Cycle

Custom Program

Electronic Control Panel with LED Display and Dial-A-Cycle™