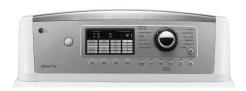

ystem LoDecibel™ Quiet Operation

## **FEATURES**

7.3 cu.ft. Ultra Capacity

NeveRust™ Stainless Steel Drum

Sensor Dry System

LoDecibel™ Quiet Operation

FlowSense™

12 Drying Cycles

5 Temperature Levels

Anti-Bacterial Cycle

Precise Temperature Control with Variable Heat Source

Drying Rack

Wrinkle Care Option

Delicate Cycle

Custom Program

Electronic Control Panel with LED Display and Dial-A-Cycle™





# IS IT A DRYER? OR SOMETHING BETTER?

Your dryer shouldn't just dry clothes. It should save you time by giving you more room to do fewer loads. It should make your clothes feel fresh in no time and your life feel easier. There's so much a dryer should do, and this does so much more.

Available colors:

○ White



## **LAUNDRY**

## DLE5001W DLG5002W

Dryer





## Control Panel



#### Side by Side





### www.LG.com