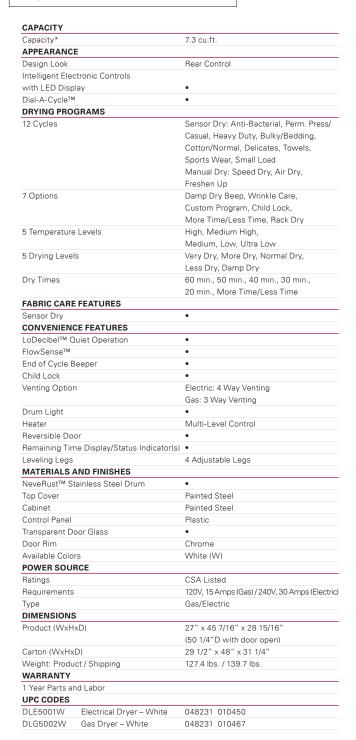

## **FEATURES**

7.3 cu.ft. Ultra Capacity

NeveRust™ Stainless Steel Drum

Sensor Dry System

LoDecibel™ Quiet Operation

FlowSense™

12 Drying Cycles

5 Temperature Levels

Anti-Bacterial Cycle

Precise Temperature Control with Variable Heat Source

Drying Rack

Wrinkle Care Option

Delicate Cycle

Custom Program

Electronic Control Panel with LED Display and Dial-A-Cycle™