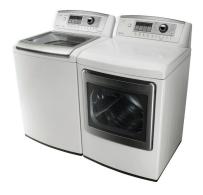

## **FEATURES**

7.3 cu.ft. Ultra Capacity

NeveRust™ Stainless Steel Drum

Sensor Dry System

LoDecibel™ Quiet Operation

FlowSense™

12 Drying Cycles

5 Temperature Levels

Anti-Bacterial Cycle

Precise Temperature Control with Variable Heat Source

Drying Rack

Wrinkle Care Option

Delicate Cycle

Custom Program

Electronic Control Panel with LED Display and Dial-A-Cycle™