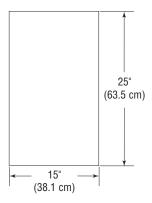

# PRODUCT MODEL NUMBERS

#### MTUC7000AW

This compactor is for use on a single phase, 115-volt, 60 Hz, AC only, 15- or 20-amp fused and properly grounded circuit and is equipped with a grounding plug as shown below. It is recommended that a separate circuit serving only this appliance be provided.



# **OVERALL DIMENSIONS**



#### **CLEARANCE DIMENSIONS**

### **CABINET OPENING DIMENSIONS**





# **CUSTOM PANELS**

# Without Trim Kit

#### Models with handles



Panel should be 1/2" to 5/8" (13 to 16 mm) thick. NOTE: A thicker panel may need rounded front corners and a cutout for access to the handle.

#### Models without handles



Panel should be 1/2" (13 mm) min. thickness