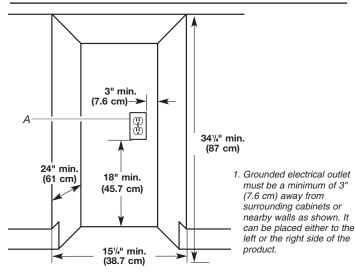

# PRODUCT MODEL NUMBERS

#### MTUC7000AW

This compactor is for use on a single phase, 115-volt, 60 Hz, AC only, 15- or 20-amp fused and properly grounded circuit and is equipped with a grounding plug as shown below. It is recommended that a separate circuit serving only this appliance be provided.



# **OVERALL DIMENSIONS**



#### **CLEARANCE DIMENSIONS**

### **CABINET OPENING DIMENSIONS**





# **CUSTOM PANELS**

# Without Trim Kit

#### Models with handles



Panel should be 1/2" to 5/8" (13 to 16 mm) thick. NOTE: A thicker panel may need rounded front corners and a cutout for access to the handle.

#### Models without handles



Panel should be 1/2" (13 mm) min. thickness