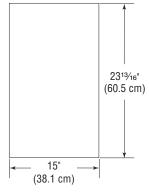

# PRODUCT MODEL NUMBERS

#### MTUC7000AW

This compactor is for use on a single phase, 115-volt, 60 Hz, AC only, 15- or 20-amp fused and properly grounded circuit and is equipped with a grounding plug as shown below. It is recommended that a separate circuit serving only this appliance be provided.



# **OVERALL DIMENSIONS**



#### **CLEARANCE DIMENSIONS**

### **CABINET OPENING DIMENSIONS**





# **CUSTOM PANELS**

# Without Trim Kit

#### Models with handles



Panel should be 1/2" to 5/8" (13 to 16 mm) thick. NOTE: A thicker panel may need rounded front corners and a cutout for access to the handle.

#### Models without handles



Panel should be 1/2" (13 mm) min. thickness