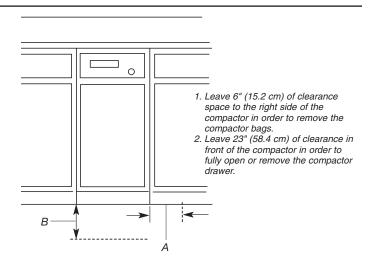

# PRODUCT MODEL NUMBERS

#### MTUC7000AW

This compactor is for use on a single phase, 115-volt, 60 Hz, AC only, 15- or 20-amp fused and properly grounded circuit and is equipped with a grounding plug as shown below. It is recommended that a separate circuit serving only this appliance be provided.



# **OVERALL DIMENSIONS**



#### **CLEARANCE DIMENSIONS**

### **CABINET OPENING DIMENSIONS**





# **CUSTOM PANELS**

# Without Trim Kit

#### Models with handles



Panel should be 1/2" to 5/8" (13 to 16 mm) thick. NOTE: A thicker panel may need rounded front corners and a cutout for access to the handle.

#### Models without handles



Panel should be 1/2" (13 mm) min. thickness