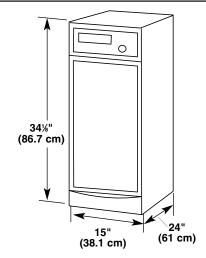

# PRODUCT MODEL NUMBERS

#### MTUC7000AW

This compactor is for use on a single phase, 115-volt, 60 Hz, AC only, 15- or 20-amp fused and properly grounded circuit and is equipped with a grounding plug as shown below. It is recommended that a separate circuit serving only this appliance be provided.



# **OVERALL DIMENSIONS**



#### **CLEARANCE DIMENSIONS**

### **CABINET OPENING DIMENSIONS**





# **CUSTOM PANELS**

# Without Trim Kit

#### Models with handles



Panel should be 1/2" to 5/8" (13 to 16 mm) thick. NOTE: A thicker panel may need rounded front corners and a cutout for access to the handle.

#### Models without handles



Panel should be 1/2" (13 mm) min. thickness