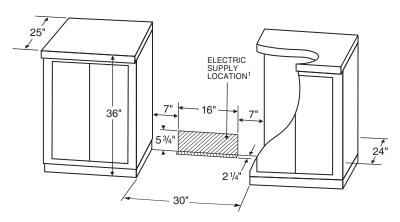

## **NOTES:**

- 1. Provide for 120/208, 120/240 volt outlet per applicable cord in this area. 16" (40.6 cm) W x 5 $^3$ /4" (14.6 cm) H, located 7" from side wall.
- 2. Depth excluding handle. Dimension given is from wall to front of oven door.
- 3. May vary slightly depending upon leveling legs.