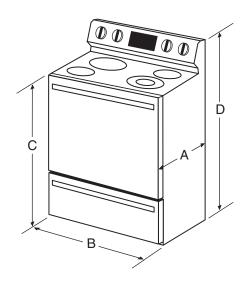

## PRODUCT DIMENSIONS

|                | INCHES | CENTIMETERS |
|----------------|--------|-------------|
| A <sup>2</sup> | 26 5/8 | 67.6        |
| В              | 29 7/8 | 75.9        |
| C³             | 36     | 91.4        |
| D³             | 47 3/8 | 120.3       |