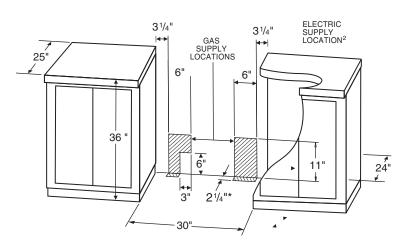

## MAYTAG 30" FREE-STANDING GAS RANGE

Style of product may vary from picture

## NOTES:

- 1. Depth excluding handle. Dimension given is from wall to front of oven door. Add 1 <sup>1</sup>/<sub>4</sub>" to depth for control panel (gas models).
- 2. May vary slightly depending upon leveling legs.

## PRODUCT DIMENSIONS

|                | INCHES | CENTIMETERS |
|----------------|--------|-------------|
| A <sup>1</sup> | 25     | 63.5        |
| В              | 29 7/8 | 75.9        |
| C <sup>2</sup> | 36     | 91.4        |
| D²             | 46 3/4 | 118.7       |