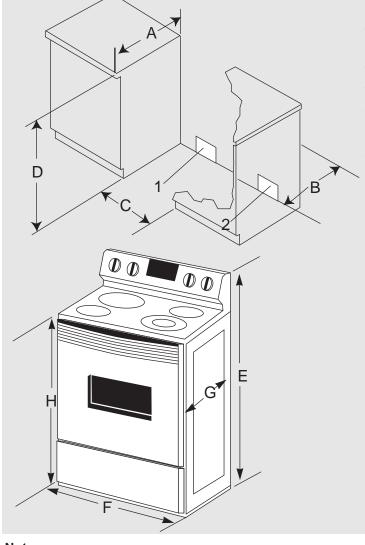

## 30"

## FREE-STANDING RANGES

| Dimensions |        |             |
|------------|--------|-------------|
|            | Inches | Centimeters |
| Α          | 25     | 63.5        |
| В          | 24     | 61.0        |
| С          | 30     | 76.2        |
| D          | 36     | 91.4        |
| Е          | 47 3/8 | 120.3       |
| F          | 29 7/8 | 75.9        |
| $G^3$      | 26 5/8 | 67.6        |
| H⁴         | 36     | 91.4        |

## Notes:

- 1. Provide for 120 volt grounded electrical outlet in this area. Outlet must be flush.
- 2. Recommended gas location.
- 3. Excluding handle.
- 4. May vary slightly depending upon leveling leg adjustment.