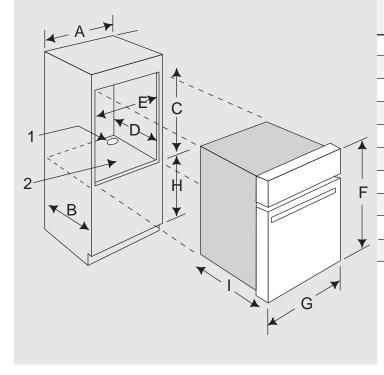

## SINGLE ELECTRIC WALL OVEN

| Dimensions |                     |                          |
|------------|---------------------|--------------------------|
|            | Inches              | Centimeters              |
| А          | 27 minimum          | 68.6 minimum             |
| В          | 24 minimum          | 61.0 minimum             |
| С          | 27 7/8              | 70.8                     |
| D          | 24                  | 61                       |
| Е          | 25 1/2              | 64.8                     |
| F          | 28 1/4              | 71.8                     |
| G          | 26 3/4              | 67.9                     |
| Н          | 4 to 33 above floor | 10.2 to 83.8 above floor |
| I          | 24 7/16             | 62.1                     |
|            |                     |                          |

Notes:

- 1. 1 1/4" diameter conduit access hole
- 2. 5/8" plywood floor (must support 142 lbs.).

Important: Because of continuing product improvements, Maytag reserves the right to change specifications without notice. Dimensional specifications are provided for planning purposes only. For complete details see installation instructions that accompany each product before selecting cabinetry, making cutouts or beginning installation.