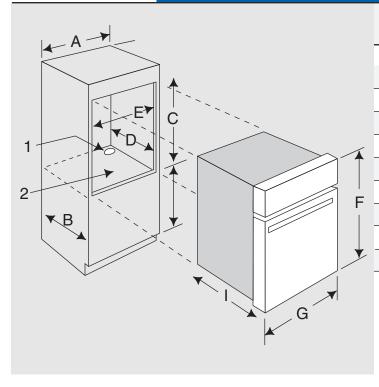

30"

## SINGLE ELECTRIC WALL OVEN

| Dimensions |                     |                          |
|------------|---------------------|--------------------------|
|            | Inches              | Centimeters              |
| Α          | 30 minimum          | 76.2 minimum             |
| В          | 24 minimum          | 61.0 minimum             |
| С          | 27 7/8              | 70.8                     |
| D          | 24                  | 61                       |
| Е          | 28 1/2              | 72.4                     |
| F          | 28 1/4              | 71.8                     |
| G          | 29 3/4              | 75.6                     |
| Н          | 4 to 33 above floor | 10.2 to 83.8 above floor |
| I          | 24 7/16             | 62.1                     |

## Notes:

- 1. 1 1/4" diameter conduit access hole.
- 2. 5/8" plywood floor (must support 142 lbs.).

Important: Because of continuing product improvements, Maytag reserves the right to change specifications without notice. Dimensional specifications are provided for planning purposes only. For complete details see installation instructions that accompany each product before selecting cabinetry, making cutouts or beginning installation.