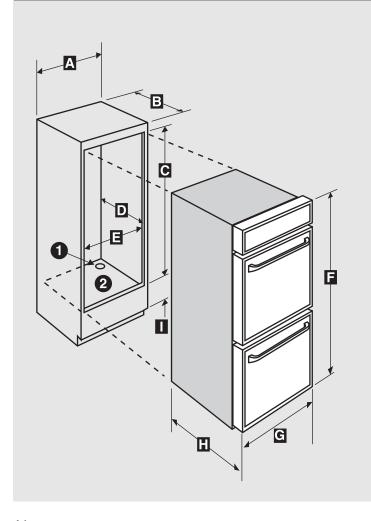

## **Dimensions**

| Inches       | Centimeters                                                                                  |
|--------------|----------------------------------------------------------------------------------------------|
| 27 minimum   | 68.6 minimum                                                                                 |
| 24 minimum   | 61.0 minimum                                                                                 |
| 50.0 ± 1/16  | 127.0                                                                                        |
| 24           | 61.0                                                                                         |
| 25 1/2± 1/16 | 64.8                                                                                         |
| 50 1/4       | 127.6                                                                                        |
| 26 3/4       | 68.0                                                                                         |
| 24 7/16      | 62.1                                                                                         |
| 4 - 12       | 10.2 - 30.5                                                                                  |
|              | 27 minimum<br>24 minimum<br>50.0 ± 1/16<br>24<br>25 1/2± 1/16<br>50 1/4<br>26 3/4<br>24 7/16 |

## Notes:

- 1. 1 1/4" Dia.Conduit Access Hale
- 2. 5/8" plywood floor (must support 250 lbs.).

Important: Because of continuing product improvements, Maytag reserves the right to change specifications without notice. Dimensional specifications are provided for planning purposes only. For complete details see installation instructions that accompany each product before selecting cabinetry, making cutouts or beginning installation.