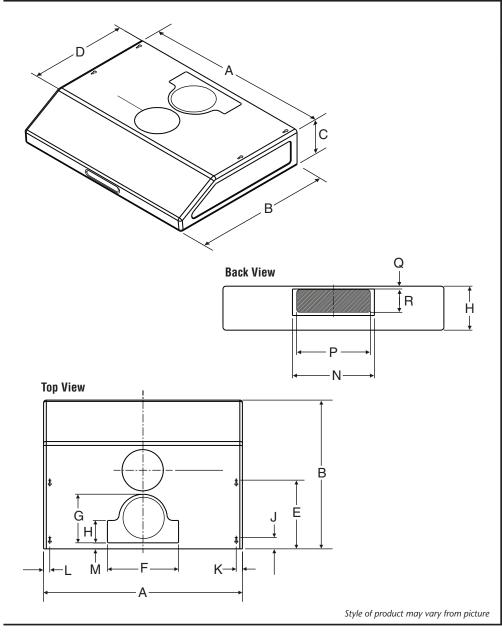

## PRODUCT DIMENSIONS

|   | INCHES             | CENTIMETERS |
|---|--------------------|-------------|
| Α | 30                 | 76.2        |
| В | 22 <sup>1</sup> /4 | 56.5        |
| С | 6                  | 15.2        |
| D | 15 <sup>5</sup> /8 | 39.7        |
| Е | 10 <sup>1</sup> /4 | 26.0        |
| F | 10 1/2             | 26.7        |
| G | 7 1/4              | 18.4        |
| Н | 3 3/8              | 8.6         |
| J | 1 3/4              | 4.4         |
| K | 1                  | 2.5         |
| L | 1                  | 2.5         |
| М | 7/8                | 2.2         |
| N | 11                 | 27.9        |
| Р | 10                 | 25.4        |
| Q | 1/2                | 1.3         |
| R | 3                  | 7.6         |