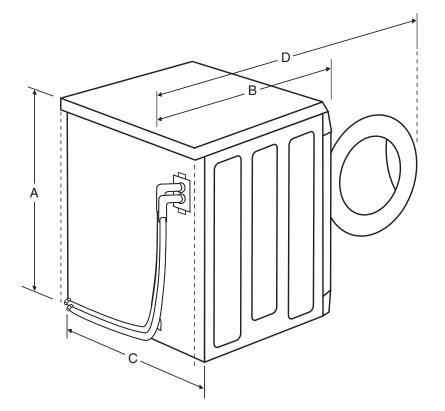

## PRODUCT DIMENSIONS

|                | INCHES             | CENTIMETERS |
|----------------|--------------------|-------------|
| $A^1$          | 33 1/4             | 84.5        |
| B <sup>2</sup> | 26                 | 66.1        |
| С              | 23 1/2             | 59.7        |
| $D^3$          | 41 <sup>1</sup> /4 | 104.3       |

## **NOTES:**

- 1. Dimension will vary according to adjustment of leveling legs.
- 2. Depth to front of controll dial.
- 3. Depth with washer Door Open 90°

**Electrical requirements:** Adequately wired individual 120V A/C, 60Hz approved electrical circuit. Use required fuse (15 amp) or comparable circuit breaker.