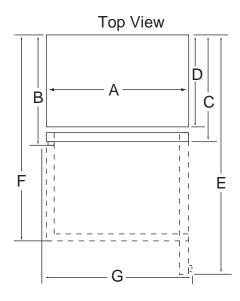

## BOTTOM-FREEZER REFRIGERATOR

25 Cu. Ft. Models w/3 Doors

| Dimensions     |        |             |
|----------------|--------|-------------|
|                | Inches | Centimeters |
| Α              | 35 5/8 | 90.5        |
| B <sup>1</sup> | 34 1/4 | 87.0        |
| C <sup>2</sup> | 31 3/4 | 80.6        |
| D              | 29     | 73.7        |
| E <sup>3</sup> | 48 1/4 | 122.6       |
| F <sup>4</sup> | 52 3/4 | 134.0       |
| G <sup>5</sup> | 38 3/8 | 97.5        |
| H <sup>6</sup> | 68 5/8 | 174.3       |
| I <sup>7</sup> | 69 7/8 | 177.5       |

## Notes:

- 1. Depth including door handle.
- 2. Depth excluding door handle.
- 3. Depth with refrigerator door open 90°.
- 4. Depth with freezer drawer fully extended.
- 5. Width with refrigerator door open 90° including door handle.
- 6. Height excluding door hinge.
- 7. Height including door hinge.