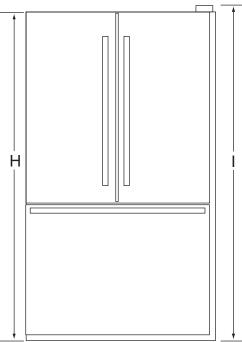

## BOTTOM-FREEZER REFRIGERATOR

25 Cu. Ft. Models w/3 Doors

| Dimensions     |        |             |
|----------------|--------|-------------|
|                | Inches | Centimeters |
| Α              | 35 5/8 | 90.5        |
| B <sup>1</sup> | 34 1/4 | 87.0        |
| C <sup>2</sup> | 31 3/4 | 80.6        |
| D              | 29     | 73.7        |
| E <sup>3</sup> | 48 1/4 | 122.6       |
| F <sup>4</sup> | 52 3/4 | 134.0       |
| G <sup>5</sup> | 38 3/8 | 97.5        |
| H <sup>6</sup> | 68 5/8 | 174.3       |
| I <sup>7</sup> | 69 7/8 | 177.5       |

## Notes:

- 1. Depth including door handle.
- 2. Depth excluding door handle.
- 3. Depth with refrigerator door open 90°.
- 4. Depth with freezer drawer fully extended.
- 5. Width with refrigerator door open 90° including door handle.
- 6. Height excluding door hinge.
- 7. Height including door hinge.