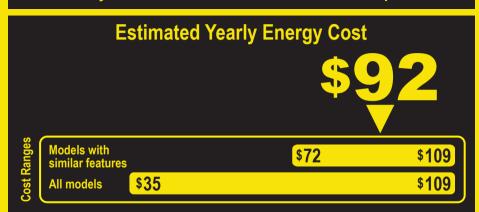

Compare ONLY to other labels with yellow numbers. Labels with yellow numbers are based on the same test procedures.

**Estimated Yearly Electricity Use** 

- Your cost will depend on your utility rates and use.
- Both cost ranges based on models of similar size capacity.
- Models with similar features have automatic defrost, side-mounted freezer, and through-the-door ice.
- Estimated energy cost based on a national average electricity cost of 14 cents per kWh.