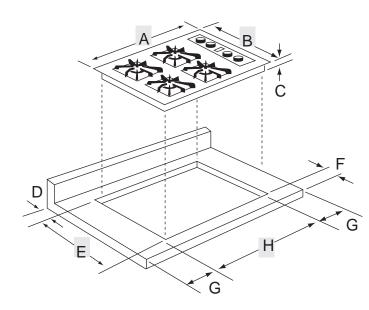

30"

## BUILT-IN GAS COOKTOP

| MGC5430    |          |             |
|------------|----------|-------------|
| Dimensions |          |             |
|            | Inches   | Centimeters |
| А          | 29 1/2   | 74.9        |
| В          | 21 1/2   | 54.6        |
| С          | 3 13/16  | 9.7         |
| D          | 1        | 2.5         |
| Е          | 19 15/16 | 50.6        |
| F          | 2 1/8    | 5.4         |
| G          | 6        | 15.2        |
| Н          | 28 1/2   | 72.4        |

## Notes: Burner Box Height Plus Manifold Entrance - 5 1/4 in. Clearance, Above Cooktop - 30 in. Crated Weight - 58 lbs.

Important: Because of continuing product improvements, Maytag reserves the right to change specifications without notice. Dimensional specifications are provided for planning purposes only. For complete details see installation instructions that accompany each product before selecting cabinetry, making cutouts or beginning installation.