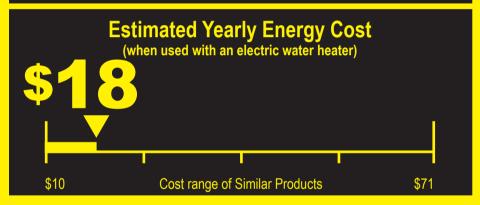

149 kWh

**Estimated Yearly Electricity Use** 

\$10 Estimated Yearly Energy Cost when used with a natural gas water heater

- · Your cost will depend on your utility rates and use.
- Cost range based only on standard capacity models.
- Estimated operating cost based on six wash loads a week and a national average electricity cost of 12 cents per kWh and natural gas cost of \$1.09 per therm.