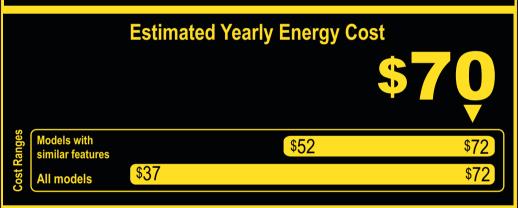

- Your cost will depend on your utility rates and use.
- Both cost ranges based on models of similar size capacity.
- Models with similar features have automatic defrost. bottom-mounted freezer and no through-the-door ice.
- Estimated energy cost based on a national average electricity cost of 12 cents per kWh.