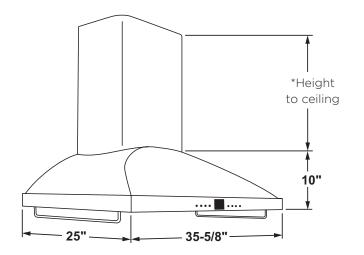

# ZV950SDSS - WALLMOUNTED VENT HOOD \*24-1/2" for 8 ft. ceiling, kit included.

36-1/2" for 9 ft. ceiling kit included.

36-1/2" to 44" for 9ft. to 10 ft. ceiling (for ceilings between 9' 6" and 10 ft. mount hood 30" above cooktop)

Blower outlet 8" round

#### NOTE

The supplied duct cover is adjustble to fit 8 ft. to 10 ft. ceilings. For ceiling heights greater than 10 ft. and up to 14 ft., order ZX14SDSS stainleess steel duct cover accessory.