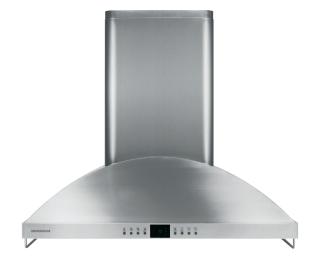

### FEATURES AND BENEFITS

FOR 30" OR 36" COOKTOP SURFACES

ELECTRONIC TOUCH CONTROLS

4 HALOGEN LAMPS WITH 6 LEVELS OF INTENSITY

4 REMOVABLE FILTERS WITH FILTER CLEANING REMINDER

690 CFM VERTICAL EXHAUST BLOWER RATING

TIME DELAY SHOT-OFF

DUAL BLOWERS WITH 4 BLOWER LEVELS